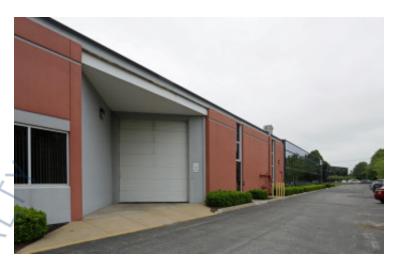

## 83,000 sq. ft. of Office Space For Lease Minimum Division 1,000 sq. ft.

532 Broadhollow Rd, Melville

Pricing and Timing: Lease Price: Negotiable

**Features and Notes** 

Spacious Cafe, Conference Center