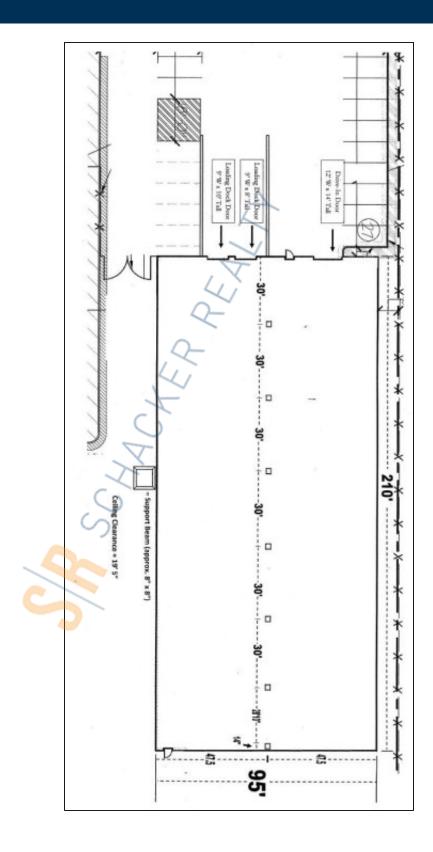

### **Specifications:**

Building Size: 32,069 sq. ft. Lot Size: 5.00 Acres

Ceiling Height: 19.5'

Loading: 2 Dock(s), 1 Drive-in(s)

Power: 200 amps Parking: 4:1000

## **Pricing and Timing:**

Occupancy: Apr 2025 Lease Price: \$16.00/sq. ft.

Gross+CAM

20,000 sf of industrial space located directly on Veterans Memorial Hwy • 100% warehouse • Divisions possible • Willing to lease 1.5 acres for storage (\$4.25/sf) • 5 Minutes to the LIE & 8 Minutes to Macarthur Airport