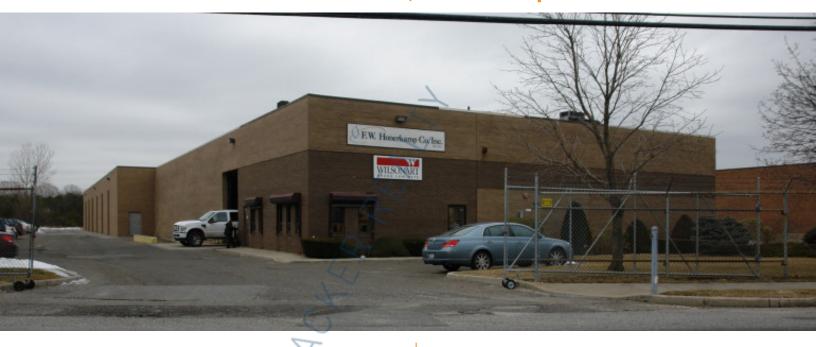

## 20,000 sq. ft. of Industrial Space For Lease Minimum Division 10,000 sq. ft.

39 Windsor PI, Central Islip

## **Pricing and Timing:**

Occupancy: Apr 2025 Lease Price: \$16.00/sq. ft.

Gross+CAM

20,000 sf of industrial space located directly on Veterans Memorial Hwy • 100% warehouse • Divisions possible • Willing to lease 1.5 acres for storage (\$4.25/sf) • 5 Minutes to the LIE & 8 Minutes to Macarthur Airport