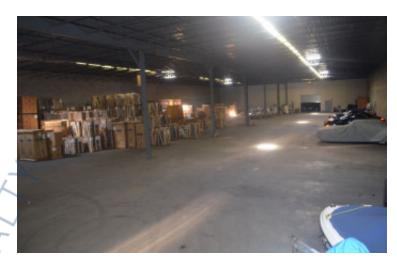

## **Pricing and Timing:**

Occupancy: Apr 2025 Lease Price: \$16.00/sq. ft.

Gross+CAM

20,000 sf of industrial space located directly on Veterans Memorial Hwy • 100% warehouse • Divisions possible • Willing to lease 1.5 acres for storage (\$4.25/sf) • 5 Minutes to the LIE & 8 Minutes to Macarthur Airport