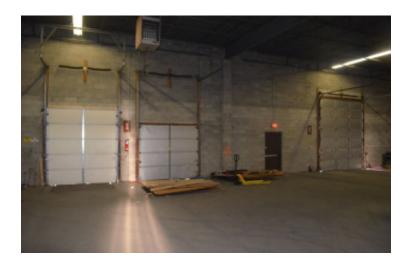

### **Specifications:**

Building Size: 32,069 sq. ft. Lot Size: 5.00 Acres

Ceiling Height: 19.5'

Loading: 2 Dock(s), 1 Drive-in(s)

Power: 200 amps Parking: 4:1000

## **Pricing and Timing:**

Occupancy: Apr 2025 Lease Price: \$16.00/sq. ft.

Gross+CAM

20,000 sf of industrial space located directly on Veterans Memorial Hwy • 100% warehouse • Divisions possible • Willing to lease 1.5 acres for storage (\$4.25/sf) • 5 Minutes to the LIE & 8 Minutes to Macarthur Airport