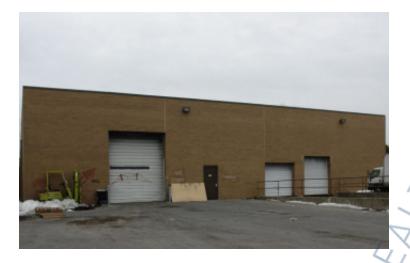

## 20,000 sq. ft. of Industrial Space For Lease Minimum Division 10,000 sq. ft.

39 Windsor PI, Central Islip

## **Pricing and Timing:**

Occupancy: Apr 2025 Lease Price: \$16.00/sq. ft.

Gross+CAM

20,000 sf of industrial space located directly on Veterans Memorial Hwy • 100% warehouse • Divisions possible • Willing to lease 1.5 acres for storage (\$4.25/sf) • 5 Minutes to the LIE & 8 Minutes to Macarthur Airport