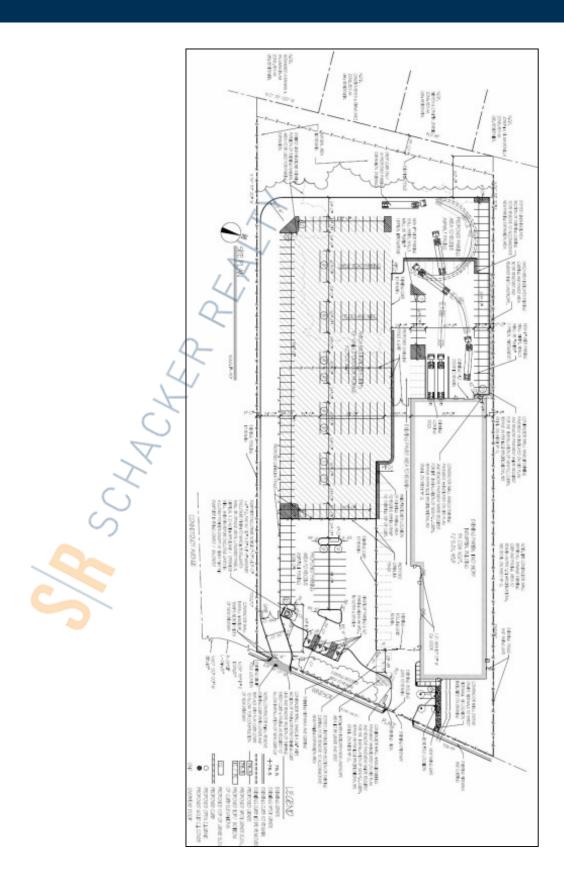

### **Specifications:**

Building Size: 32,069 sq. ft. Lot Size: 5.00 Acres

Ceiling Height: 19.5'

Loading: 2 Dock(s), 1 Drive-in(s)

Power: 200 amps Parking: 4:1000

## **Pricing and Timing:**

Occupancy: Apr 2025 Lease Price: \$16.00/sq. ft.

Gross+CAM

20,000 sf of industrial space located directly on Veterans Memorial Hwy • 100% warehouse • Divisions possible • Willing to lease 1.5 acres for storage (\$4.25/sf) • 5 Minutes to the LIE & 8 Minutes to Macarthur Airport