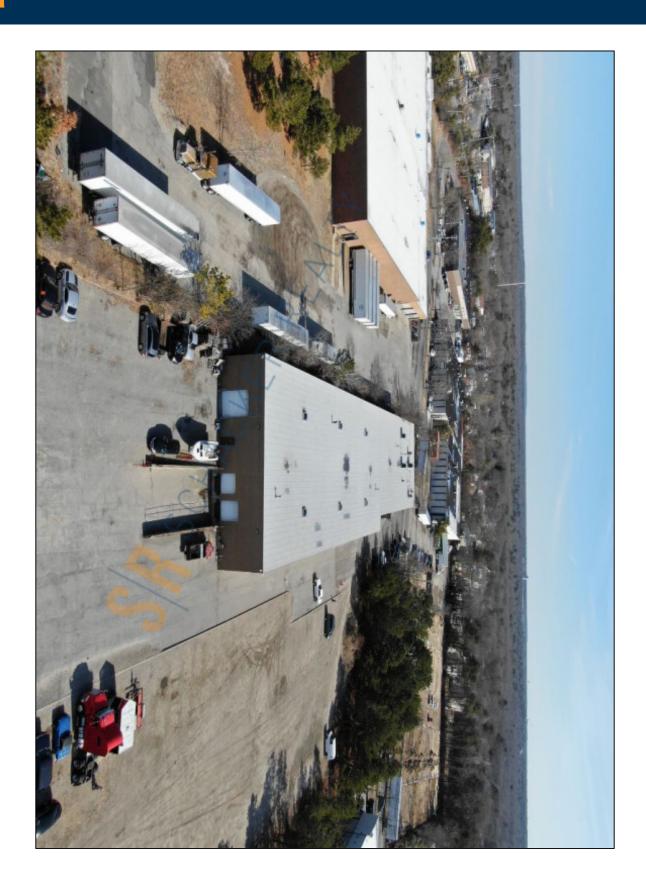

## 20,000 sq. ft. of Industrial Space For Lease Minimum Division 10,000 sq. ft.

39 Windsor PI, Central Islip

## **Pricing and Timing:**

Occupancy: Apr 2025 Lease Price: \$16.00/sq. ft.

Gross+CAM

20,000 sf of industrial space located directly on Veterans Memorial Hwy • 100% warehouse • Divisions possible • Willing to lease 1.5 acres for storage (\$4.25/sf) • 5 Minutes to the LIE & 8 Minutes to Macarthur Airport