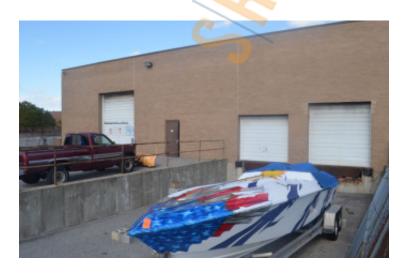

## 20,000 sq. ft. of Industrial Space For Lease Minimum Division 10,000 sq. ft.

39 Windsor PI, Central Islip

## **Pricing and Timing:**

Occupancy: Apr 2025 Lease Price: \$16.00/sq. ft.

Gross+CAM

20,000 sf of industrial space located directly on Veterans Memorial Hwy • 100% warehouse • Divisions possible • Willing to lease 1.5 acres for storage (\$4.25/sf) • 5 Minutes to the LIE & 8 Minutes to Macarthur Airport