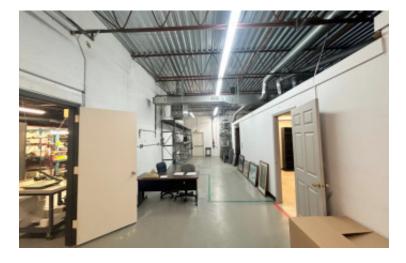

## **Specifications:**

Building Size: 4,062 sq. ft. Lot Size: 0.20 Acres

Office Space: 30% R&D Space: 70% Ceiling Height: 10.0'

Loading: 2 Drive-in(s) A/C: Full A/C

Parking: 6 Sewers: Yes

## **Pricing and Timing:**

Occupancy: Immediately
Sale Price: Call for Price
Taxes: \$18,747.98

(\$4.61/sq. ft.)

Beautifully maintained R&D space • Excellent location on a quiet street right off Merrick Rd, close to LIRR • 2 10'x10' powered drive-in loading doors