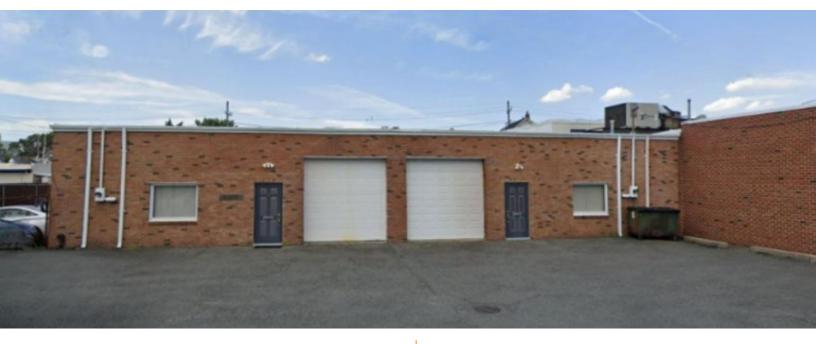

## Industrial/R&D Property For Sale, Available: 4,062 sq. ft.

39-41 Hutcheson PI, Lynbrook

## **Specifications:**

Building Size: 4,062 sq. ft. Lot Size: 0.20 Acres

Office Space: 30% R&D Space: 70% Ceiling Height: 10.0'

Loading: 2 Drive-in(s) A/C: Full A/C

Parking: 6 Sewers: Yes

## **Pricing and Timing:**

Occupancy: Immediately
Sale Price: Call for Price
Taxes: \$18,747.98

(\$4.61/sq. ft.)

Beautifully maintained R&D space • Excellent location on a quiet street right off Merrick Rd, close to LIRR • 2 10'x10' powered drive-in loading doors