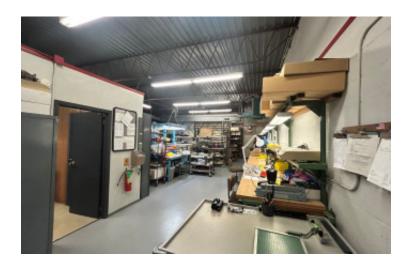

## **Specifications:**

Building Size: 4,062 sq. ft. Lot Size: 0.20 Acres

Office Space: 30% R&D Space: 70% Ceiling Height: 10.0'

Loading: 2 Drive-in(s) A/C: Full A/C

Parking: 6 Sewers: Yes

## **Pricing and Timing:**

Occupancy: Immediately
Sale Price: Call for Price
Taxes: \$18,747.98

(\$4.61/sq. ft.)

Beautifully maintained R&D space • Excellent location on a quiet street right off Merrick Rd, close to LIRR • 2 10'x10' powered drive-in loading doors