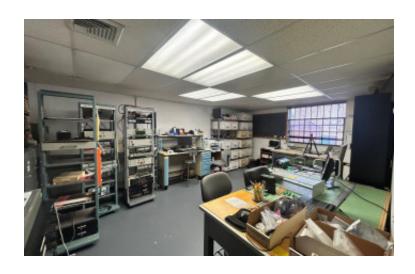

## **Specifications:**

Building Size: 4,062 sq. ft. Lot Size: 0.20 Acres

Office Space: 30% R&D Space: 70% Ceiling Height: 10.0'

Loading: 2 Drive-in(s) A/C: Full A/C

Parking: 6 Sewers: Yes

## **Pricing and Timing:**

Occupancy: Immediately
Sale Price: Call for Price
Taxes: \$18,747.98

(\$4.61/sq. ft.)

Beautifully maintained R&D space • Excellent location on a quiet street right off Merrick Rd, close to LIRR • 2 10'x10' powered drive-in loading doors