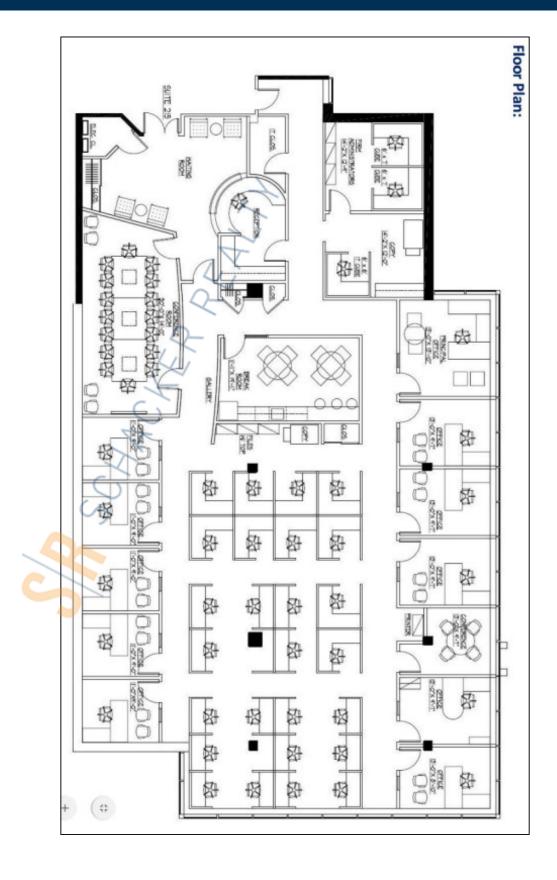

# 72,000 sq. ft. of Office Space For Lease Minimum Division 1,000 sq. ft. 700 Veterans Memorial Hwy, Hauppauge

Pricing and Timing: Lease Price: Negotiable

Features and Notes Card Key Access & Food Service