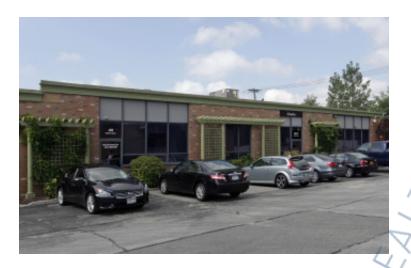

## 4,300 sq. ft. of Industrial Space For Lease

53-57 North Mall, Plainview

## **Pricing and Timing:**

Occupancy: 10/1/2024

Lease Price: \$20.00/sq. ft. Ind

**Gross** 

4,300 SF corner Industrial space with 34% office space • Includes one open bull pen, three private offices and three private restrooms • This unit provides an optimal office, warehouse ratio for distribution, light manufacturing, dry storage, service related use, and R&D • Located minutes form LIE Service Rd at exit 46