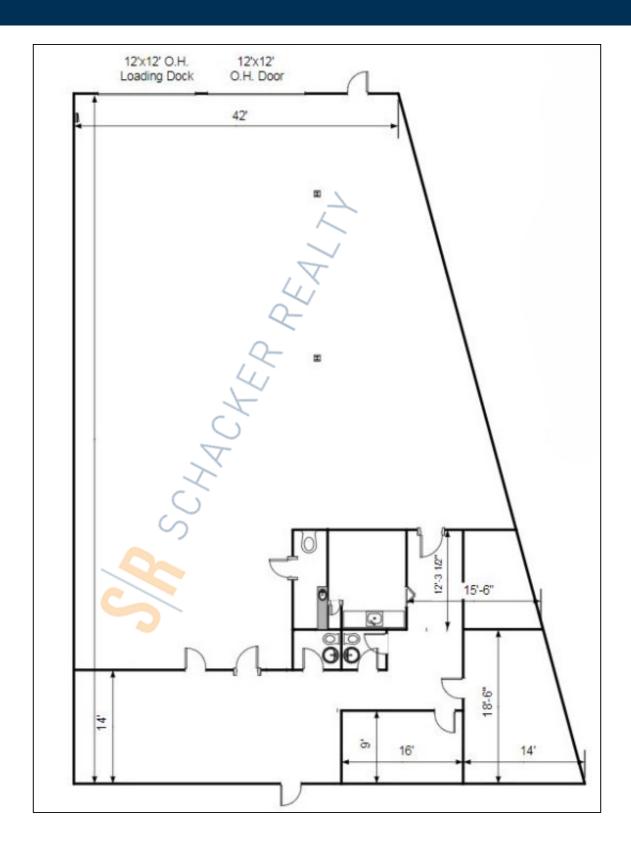

## **Specifications:**

Building Size: 35,311 sq. ft. Office Space: 1,462 sq. ft.

Ceiling Height: 14.0'

Loading: 1 Dock(s), 1 Drive-in(s)

Power: 200 amps Parking: 2:1000

## **Pricing and Timing:**

Occupancy: 10/1/2024

Lease Price: \$20.00/sq. ft. Ind

**Gross** 

4,300 SF corner Industrial space with 34% office space • Includes one open bull pen, three private offices and three private restrooms • This unit provides an optimal office, warehouse ratio for distribution, light manufacturing, dry storage, service related use, and R&D • Located minutes form LIE Service Rd at exit 46