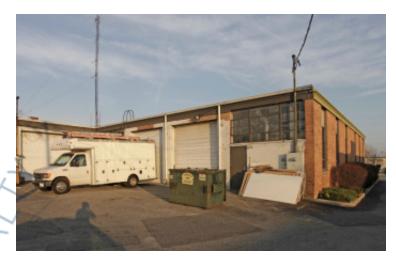

## 4,300 sq. ft. of Industrial Space For Lease

53-57 North Mall, Plainview

## **Specifications:**

Building Size: 35,311 sq. ft. Office Space: 1,462 sq. ft.

Ceiling Height: 14.0'

Loading: 1 Dock(s), 1 Drive-in(s)

Power: 200 amps Parking: 2:1000

## **Pricing and Timing:**

Occupancy: 10/1/2024

Lease Price: \$20.00/sq. ft. Ind

**Gross** 

4,300 SF corner Industrial space with 34% office space • Includes one open bull pen, three private offices and three private restrooms • This unit provides an optimal office, warehouse ratio for distribution, light manufacturing, dry storage, service related use, and R&D • Located minutes form LIE Service Rd at exit 46