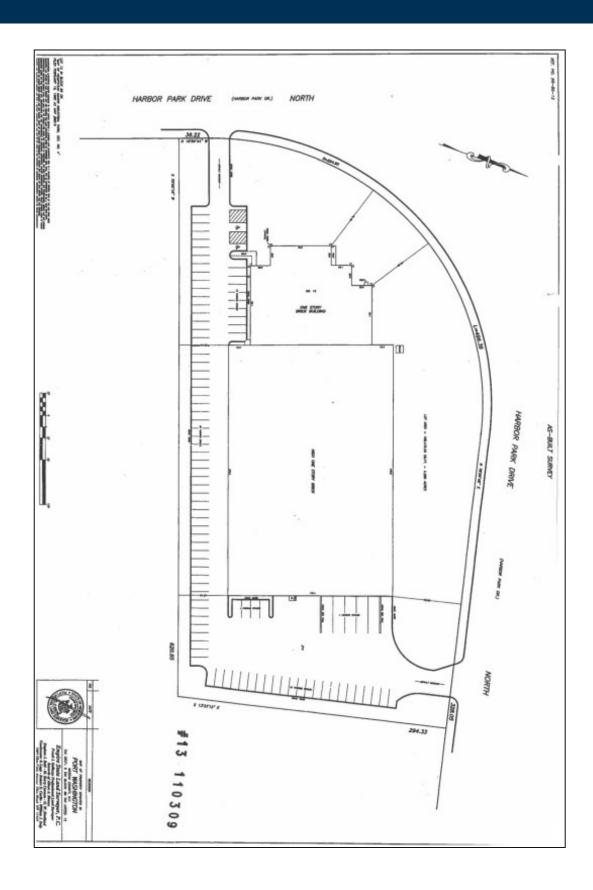

## 62,617 sq. ft. of Industrial Space For Lease

19 Harbor Park Dr, Port Washington

**Specifications:** 

Building Size: 62,617 sq. ft. Lot Size: 4.18 Acres Office Space: 12,843 sq. ft.

Ceiling Height 1: 22.0' @ 49,774 sq. ft.
Ceiling Height 2: 12.0' @ 12,584 sq. ft.
Loading: 6 Dock(s), 1 Drive-in(s)