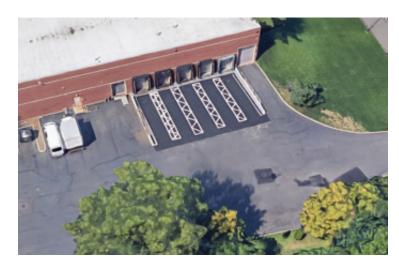

## 62,617 sq. ft. of Industrial Space For Lease

19 Harbor Park Dr, Port Washington

**Specifications:** 

Building Size: 62,617 sq. ft. Lot Size: 4.18 Acres Office Space: 12,843 sq. ft.

Ceiling Height 1: 22.0' @ 49,774 sq. ft.
Ceiling Height 2: 12.0' @ 12,584 sq. ft.
Loading: 6 Dock(s), 1 Drive-in(s)

Power: 1,200 amps A/C: Offices Only

Parking: 99 Sewers: Yes Pricing and Timing:
Occupancy: 3/1/2025

Lease Price: \$18.00/sq. ft. Net

Taxes: \$305,943.41 (\$4.89/sq.

ft.)

Pristine Corporate HQ industrial building with Class A+ offices located in Nassau's most desirable industrial park, +/-6.5 miles to NYC border, High end office furniture and excellent condition pallet racking available. Back-up generator, LED lighting, Full dock packages