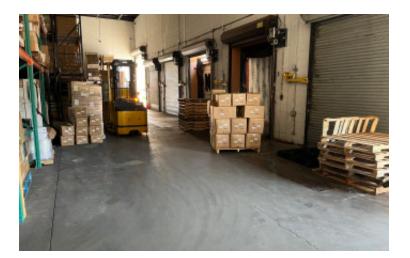

## 62,617 sq. ft. of Industrial Space For Lease

19 Harbor Park Dr, Port Washington

**Specifications:** 

Building Size: 62,617 sq. ft. Lot Size: 4.18 Acres Office Space: 12,843 sq. ft.

Ceiling Height 1: 22.0' @ 49,774 sq. ft.
Ceiling Height 2: 12.0' @ 12,584 sq. ft.
Loading: 6 Dock(s), 1 Drive-in(s)

Power: 1,200 amps A/C: Offices Only

Parking: 99 Sewers: Yes Pricing and Timing:
Occupancy: 3/1/2025

Lease Price: \$18.00/sq. ft. Net

Taxes: \$305,943.41 (\$4.89/sq.

ft.)

Pristine Corporate HQ industrial building with Class A+ offices located in Nassau's most desirable industrial park, +/-6.5 miles to NYC border, High end office furniture and excellent condition pallet racking available. Back-up generator, LED lighting, Full dock packages