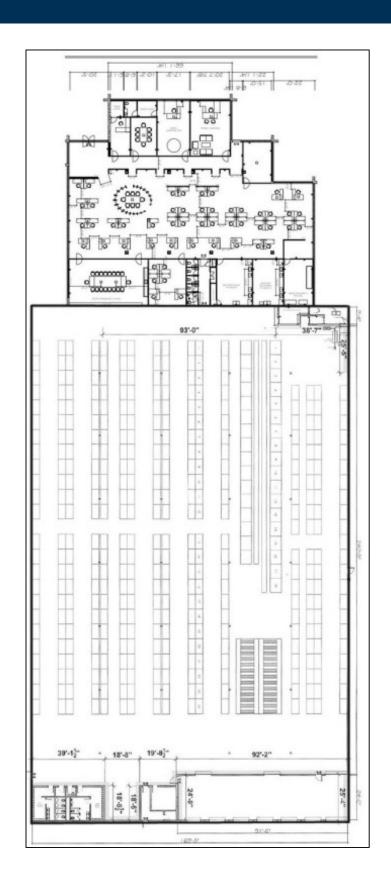

## 62,617 sq. ft. of Industrial Space For Lease

19 Harbor Park Dr, Port Washington

**Specifications:** 

Building Size: 62,617 sq. ft. Lot Size: 4.18 Acres Office Space: 12,843 sq. ft.

Ceiling Height 1: 22.0' @ 49,774 sq. ft.
Ceiling Height 2: 12.0' @ 12,584 sq. ft.
Loading: 6 Dock(s), 1 Drive-in(s)

Power: 1,200 amps A/C: Offices Only

Parking: 99 Sewers: Yes Pricing and Timing:
Occupancy: 3/1/2025

Lease Price: \$18.00/sq. ft. Net

Taxes: \$305,943.41 (\$4.89/sq.

ft.)

Pristine Corporate HQ industrial building with Class A+ offices located in Nassau's most desirable industrial park, +/-6.5 miles to NYC border, High end office furniture and excellent condition pallet racking available. Back-up generator, LED lighting, Full dock packages