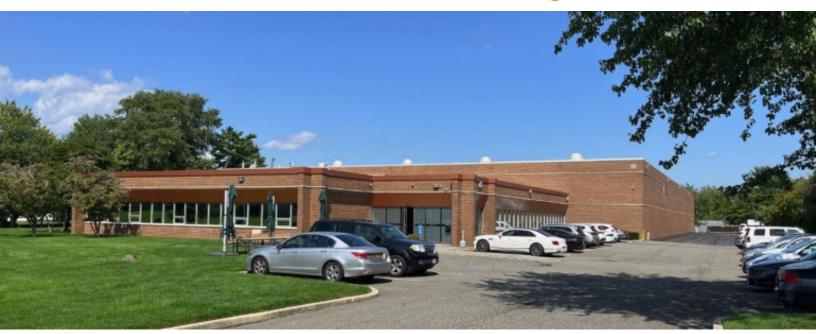

## 62,617 sq. ft. of Industrial Space For Lease

19 Harbor Park Dr, Port Washington

**Specifications:** 

Building Size: 62,617 sq. ft. Lot Size: 4.18 Acres Office Space: 12,843 sq. ft.

Ceiling Height 1: 22.0' @ 49,774 sq. ft.
Ceiling Height 2: 12.0' @ 12,584 sq. ft.
Loading: 6 Dock(s), 1 Drive-in(s)

Power: 1,200 amps A/C: Offices Only

Parking: 99 Sewers: Yes Pricing and Timing:
Occupancy: 3/1/2025

Lease Price: \$18.00/sq. ft. Net

Taxes: \$305,943.41 (\$4.89/sq.

ft.)

Pristine Corporate HQ industrial building with Class A+ offices located in Nassau's most desirable industrial park, +/-6.5 miles to NYC border, High end office furniture and excellent condition pallet racking available. Back-up generator, LED lighting, Full dock packages