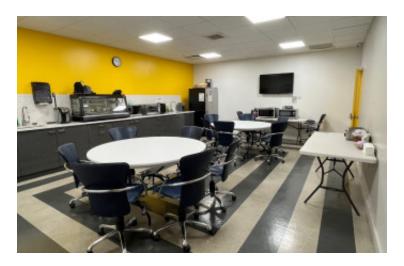

## 62,617 sq. ft. of Industrial Space For Lease

19 Harbor Park Dr, Port Washington

**Specifications:** 

Building Size: 62,617 sq. ft. Lot Size: 4.18 Acres Office Space: 12,843 sq. ft.

Ceiling Height 1: 22.0' @ 49,774 sq. ft.
Ceiling Height 2: 12.0' @ 12,584 sq. ft.
Loading: 6 Dock(s), 1 Drive-in(s)

Power: 1,200 amps A/C: Offices Only

Parking: 99 Sewers: Yes Pricing and Timing:
Occupancy: 3/1/2025

Lease Price: \$18.00/sq. ft. Net

Taxes: \$305,943.41 (\$4.89/sq.

ft.)

Pristine Corporate HQ industrial building with Class A+ offices located in Nassau's most desirable industrial park, +/-6.5 miles to NYC border, High end office furniture and excellent condition pallet racking available. Back-up generator, LED lighting, Full dock packages