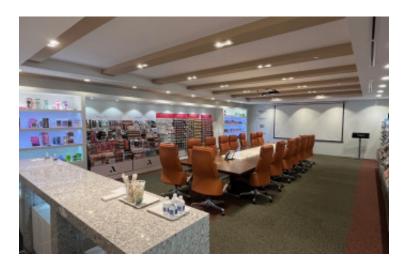

Power: 1,200 amps A/C: Offices Only

Parking: 99 Sewers: Yes Pricing and Timing:
Occupancy: 3/1/2025

Lease Price: \$18.00/sq. ft. Net

Taxes: \$305,943.41 (\$4.89/sq.

ft.)

Pristine Corporate HQ industrial building with Class A+ offices located in Nassau's most desirable industrial park, +/-6.5 miles to NYC border, High end office furniture and excellent condition pallet racking available. Back-up generator, LED lighting, Full dock packages