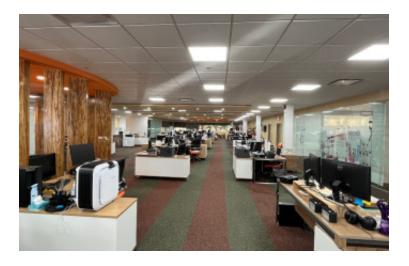

Power: 1,200 amps A/C: Offices Only

Parking: 99 Sewers: Yes Pricing and Timing:
Occupancy: 3/1/2025

Lease Price: \$18.00/sq. ft. Net

Taxes: \$305,943.41 (\$4.89/sq.

ft.)

Pristine Corporate HQ industrial building with Class A+ offices located in Nassau's most desirable industrial park, +/-6.5 miles to NYC border, High end office furniture and excellent condition pallet racking available. Back-up generator, LED lighting, Full dock packages