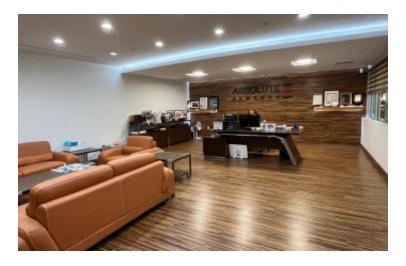

Power: 1,200 amps A/C: Offices Only

Parking: 99 Sewers: Yes Pricing and Timing:
Occupancy: 3/1/2025

Lease Price: \$18.00/sq. ft. Net

Taxes: \$305,943.41 (\$4.89/sq.

ft.)

Pristine Corporate HQ industrial building with Class A+ offices located in Nassau's most desirable industrial park, +/-6.5 miles to NYC border, High end office furniture and excellent condition pallet racking available. Back-up generator, LED lighting, Full dock packages