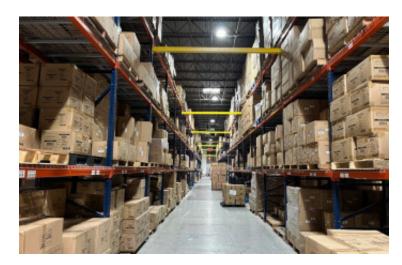

## 62,617 sq. ft. of Industrial Space For Lease

19 Harbor Park Dr, Port Washington

**Specifications:** 

Building Size: 62,617 sq. ft. Lot Size: 4.18 Acres Office Space: 12,843 sq. ft.

Ceiling Height 1: 22.0' @ 49,774 sq. ft.
Ceiling Height 2: 12.0' @ 12,584 sq. ft.
Loading: 6 Dock(s), 1 Drive-in(s)

Power: 1,200 amps A/C: Offices Only

Parking: 99 Sewers: Yes Pricing and Timing:
Occupancy: 3/1/2025

Lease Price: \$18.00/sq. ft. Net

Taxes: \$305,943.41 (\$4.89/sq.

ft.)

Pristine Corporate HQ industrial building with Class A+ offices located in Nassau's most desirable industrial park, +/-6.5 miles to NYC border, High end office furniture and excellent condition pallet racking available. Back-up generator, LED lighting, Full dock packages