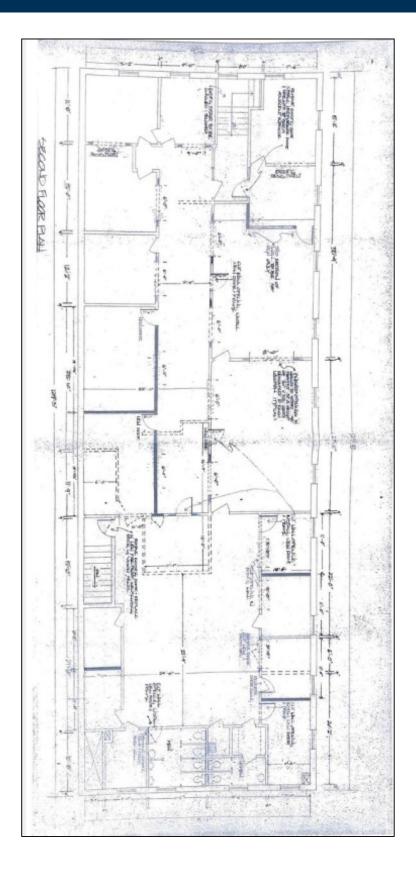

#### Pricing and Timing: Lease Price: \$25.00/sq. ft. Gross

Second floor office suite includes private offices, conference rooms, open bullpen and male/female restrooms • Elevator construction estimated to be completed Q3 2025 • Hempstead Turnpike exposure, adjacent to Tri-County Flea Market

## 3017-3023 Hempstead Tpke, Levittown

SCHACKER REALTY

All information is subject to errors, omissions, modification, and withdrawal.

Measurements may be estimates and information shown should not be relied upon without independent verification.