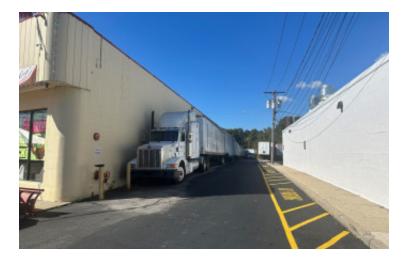

# Industrial/Retail Property For Sale, Available: 38,000 sq. ft. 2066 Rte 112, Medford

Great exposure • Platform loading dock • Divisible with three separate meters • A lease term is available • Building can be reduced for more parking

Ralph Perna, Associate RE Broker 516-524-8060 (cell) 631-293-3700 x46 rp@schackerrealty.com Luca Perinuzzi, RE Salesperson 917-710-3236 (cell) 631-293-3700 x21 Ip@schackerrealty.com