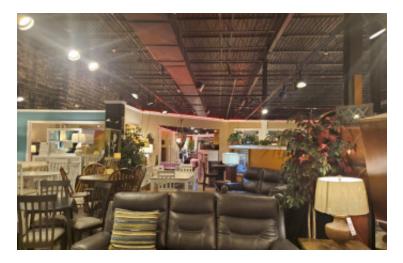

# Industrial/Retail Property For Sale, Available: 38,000 sq. ft. 2066 Rte 112, Medford