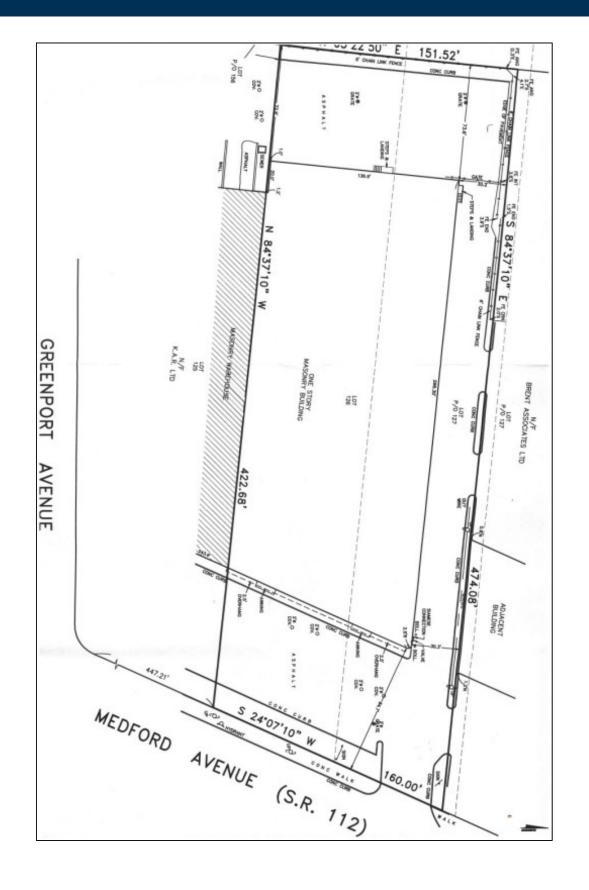

#### **Specifications:**

**Building Size:** 38,000 sq. ft. Lot Size: 1.55 Acres Office Space: 1,200 sq. ft. **Ceiling Height: 18.0'** Loading: 1 Dock(s) **Power:** 1,000 amps A/C: Full A/C 45+/-Parking: Sewers: Septic

#### **Pricing and Timing:**

|             | U                     |
|-------------|-----------------------|
| Occupancy:  | Arranged              |
| Sale Price: | \$5,700,000           |
|             | (\$150.00/sq. ft.)    |
| Taxes:      | \$101,480.00          |
|             | (\$2.67/sq. ft.)      |
| * IDA       | Tax Benefits Possible |