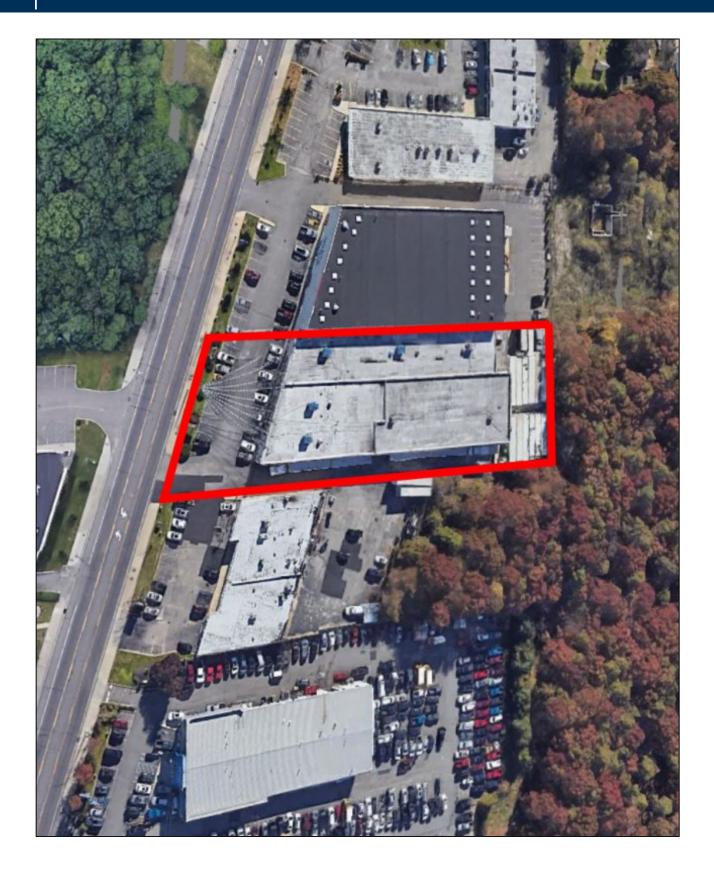

# Industrial/Retail Property For Sale, Available: 38,000 sq. ft. 2066 Rte 112, Medford

Great exposure • Platform loading dock • Divisible with three separate meters • A lease term is available • Building can be reduced for more parking

Ralph Perna, Associate RE Broker 516-524-8060 (cell) 631-293-3700 x46 rp@schackerrealty.com Luca Perinuzzi, RE Salesperson 917-710-3236 (cell) 631-293-3700 x21 Ip@schackerrealty.com