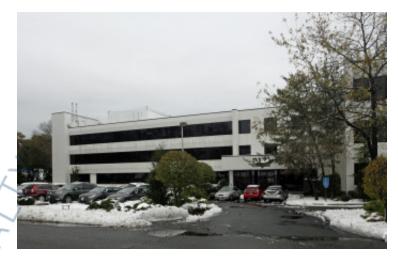

## 50,000 sq. ft. of Office Space For Lease Minimum Division 1,000 sq. ft.

2171 Jericho Tpke, Commack

#### **Features and Notes**

New dryvit facade and entrance canopies • New dark gray thermal windows • New time lock entrance doors • New roof and HVAC system • New electric service • New exterior and parking lot lighting, new solid core suite & common area doors • New illuminated directories; drop ceilings and parabolic lighting • Redecorated lobbies and new corridor wallpaper, paint and carpet.