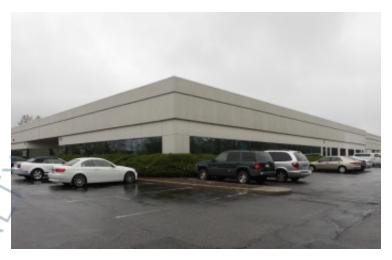

## 99,058 sq. ft. of Office Space For Lease Minimum Division 1,000 sq. ft.

300-360 Crossways Park Dr, Woodbury

## **Features and Notes**

The building offers immediate access to Seaford-Oyster Bay Expressway and is seconds to L.I.E. and Northern State Pkwy

For more information please contact: Schacker Realty 631-293-3700 info@schackerrealty.com