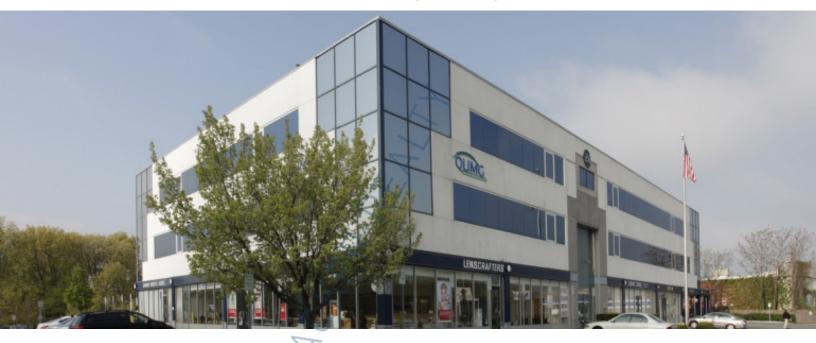

## 62,037 sq. ft. of Office Space For Lease Minimum Division 1,000 sq. ft.

260 W Sunrise Hwy, Valley Stream

## **Features and Notes**

The building is located in close proximity to Southern State and Cross Island parkways, Manhattan, JFK Airport, Franklin General Hospital • LIRR is within walking distance

For more information please contact: Schacker Realty 631-293-3700 info@schackerrealty.com