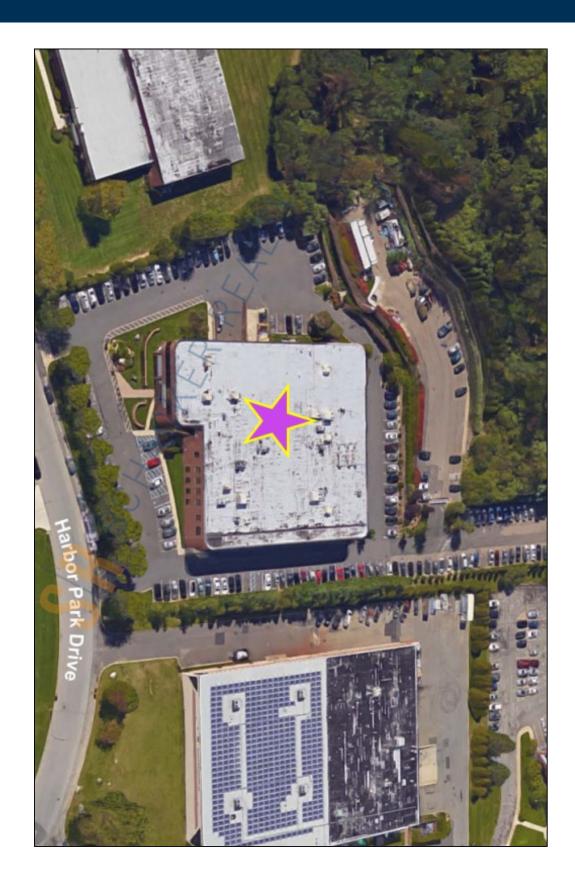

## 73,445 sq. ft. of Office Space For Lease Minimum Division 1,000 sq. ft.

26 Harbor Park Dr, Port Washington