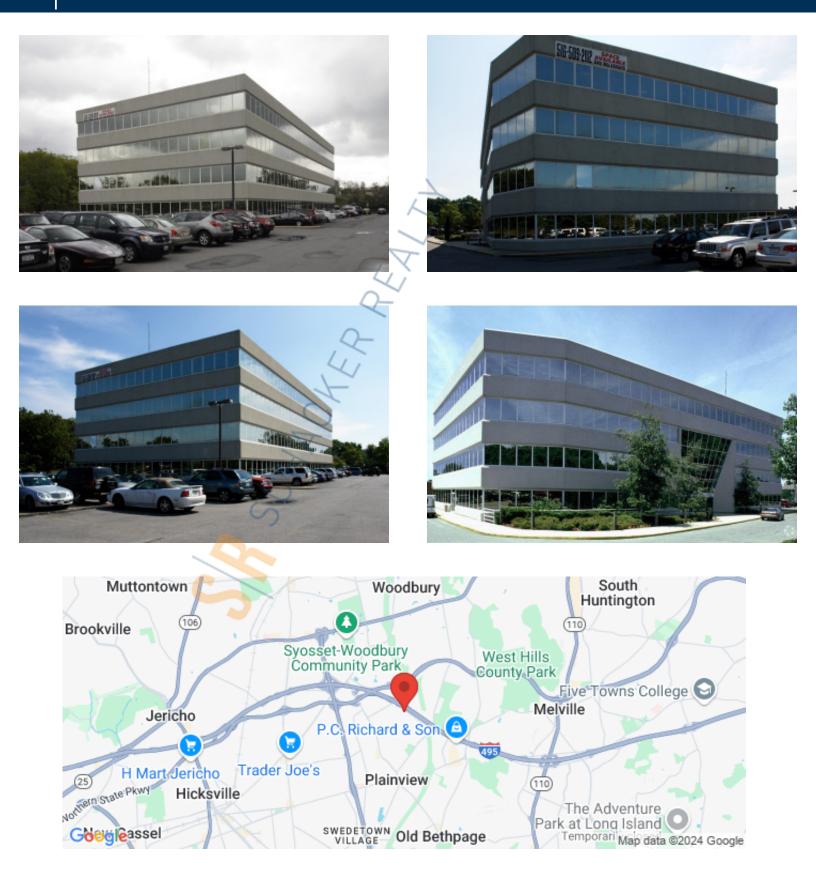

## 82,000 sq. ft. of Office Space For Lease Minimum Division 1,000 sq. ft. 255 Executive Dr, Plainview

Pricing and Timing: Lease Price: Negotiable

**Features and Notes** 

Underground on-site parking • Superintendent on premises • Full-service coffe shop/restaurant in the building

## 255 Executive Dr, Plainview

For more information please contact: Schacker Realty 631-293-3700 info@schackerrealty.com

All information is subject to errors, omissions, modification, and withdrawal. Measurements may be estimates and information shown should not be relied upon without independent verification. This advertisement does not suggest that the broker has a listing or has done a transaction in this property or properties.