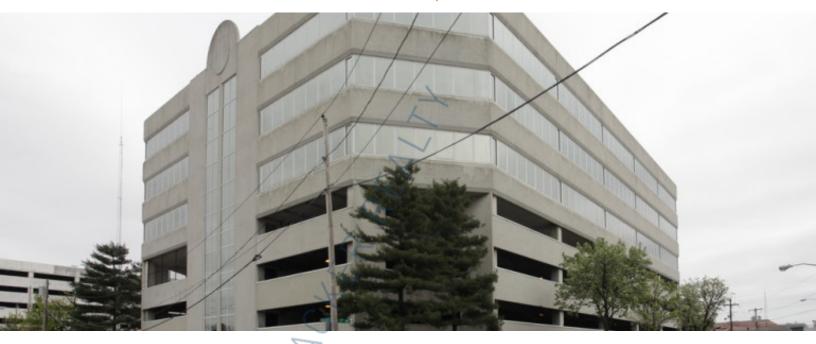

## 77,466 sq. ft. of Office Space For Lease Minimum Division 1,000 sq. ft. 211 Station Rd, Mineola

Pricing and Timing: Lease Price: Negotiable

## **Features and Notes**

First four levels of bldg are covered parking • Close proximity to shops and services • Adjacent to County Courts • Full security