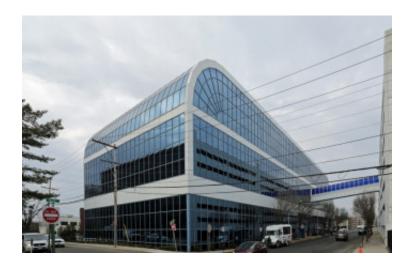

# 255,828 sq. ft. of Office Space For Lease Minimum Division 1,000 sq. ft. 200 Old Country Rd, Mineola

#### **Features and Notes**

The Pavilion is also within two blocks of Winthrop University Hospital • Walking distance to LIRR

Lower level storage available

For more information please contact: Schacker Realty 631-293-3700 info@schackerrealty.com