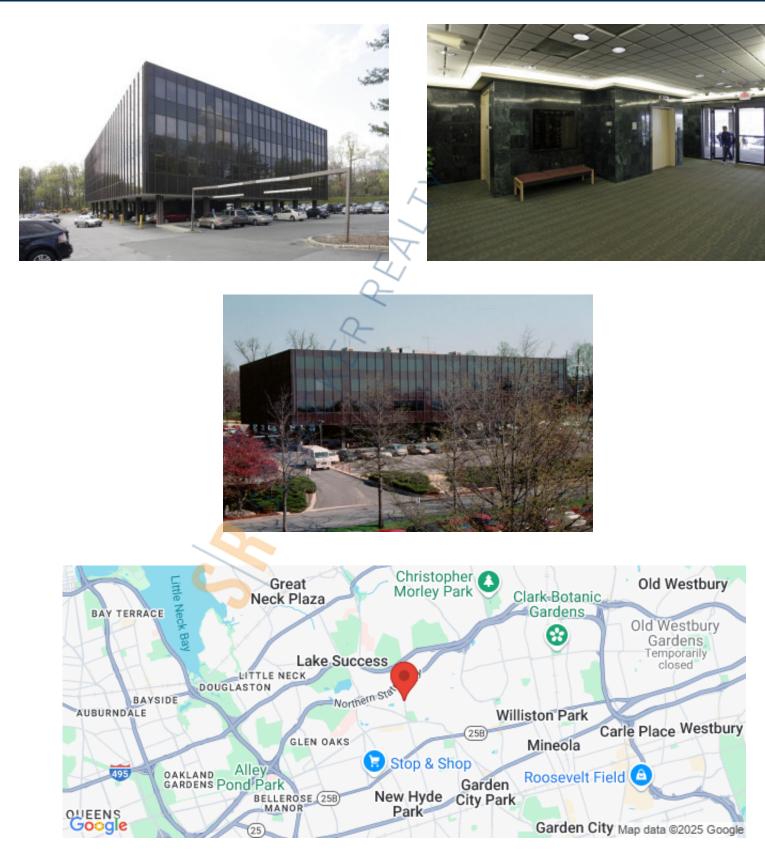

64,000 sq. ft. of Office Space For Lease Minimum Division 1,000 sq. ft. 3003 New Hyde Park Rd, Lake Success



Pricing and Timing: Lease Price: Negotiable

**Features and Notes** First story of building is covered parking

## For more information please contact: Schacker Realty 631-293-3700 info@schackerrealty.com

All information is subject to errors, omissions, modification, and withdrawal. Measurements may be estimates and information shown should not be relied upon without independent verification. This advertisement does not suggest that the broker has a listing or has done a transaction in this property or properties. SCHACKER REALTY

## 3003 New Hyde Park Rd, Lake Success



## For more information please contact: Schacker Realty 631-293-3700 info@schackerrealty.com

All information is subject to errors, omissions, modification, and withdrawal. Measurements may be estimates and information shown should not be relied upon without independent verification. This advertisement does not suggest that the broker has a listing or has done a transaction in this property or properties.