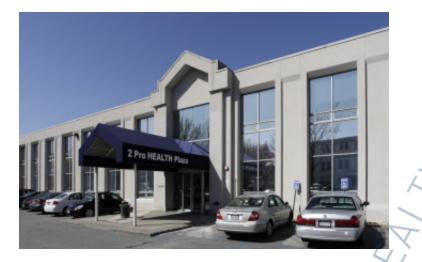

## 58,000 sq. ft. of Office Space For Lease Minimum Division 1,000 sq. ft.

2 Ohio Dr, Lake Success

## **Features and Notes**

Marble atrium lobby with skylight • Operable windows • On-Site Bus Service to NYC Subway, Great Neck, and New Hyde Park Train Stations • Electronic Directory • Back-Up Generator for Life Safety Emergency Power • Extended Operating Hours