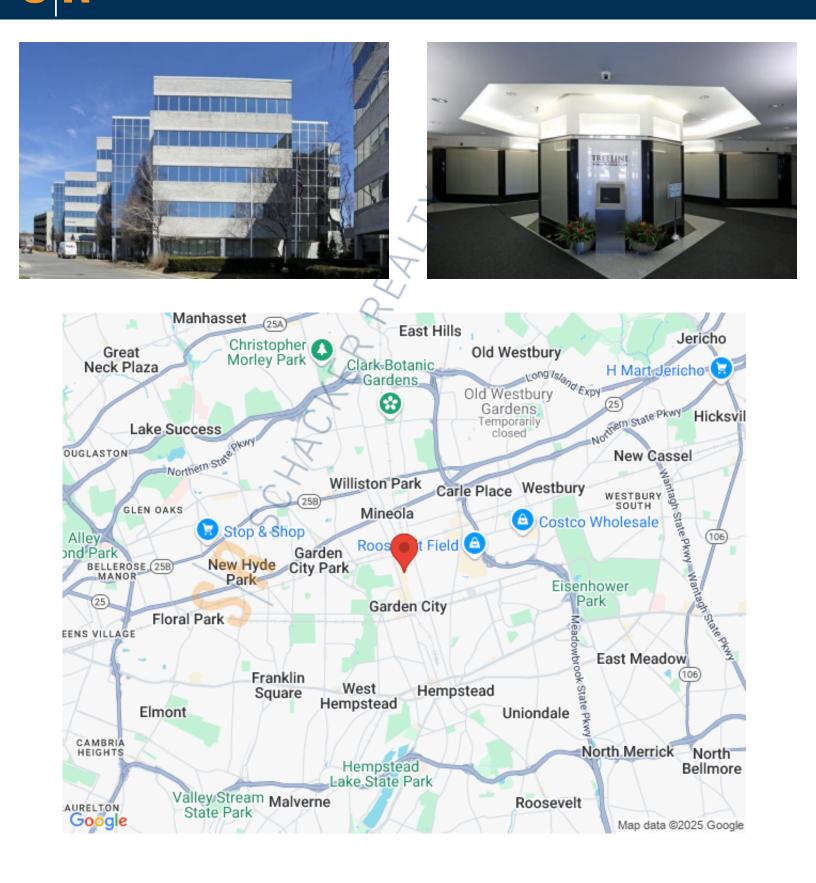

### **Features and Notes**

It is in close proximity to the Meadowbrook and Northern State parkways, the Mineola Train Station (LIRR), restaurants and shops. The building also features a card shop and express mail drops.