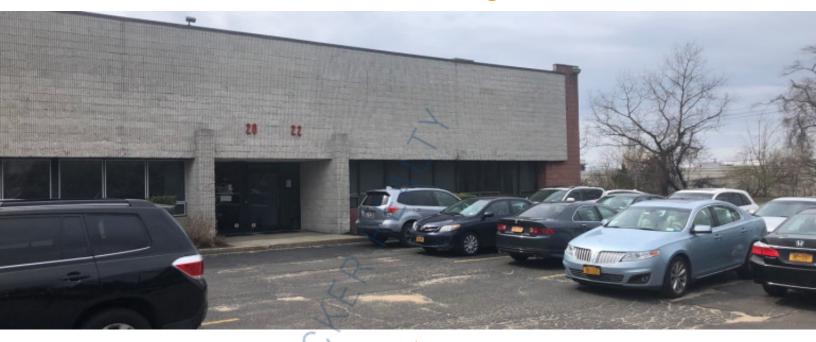

## 10,100 sq. ft. of Industrial/Office Space For Lease

20 Dubon Ct, Farmingdale

## **Specifications:**

Building Size: 100,000 sq. ft.

Lot Size: 4.00 Acres

Office Space: 45% Ceiling Height: 16.0'

Loading: 1 Dock(s), 1 Drive-in(s)

Power: 400 amps Sewers: Yes

## **Pricing and Timing:**

Occupancy: Immediately Lease Price: \$18.00/sq. ft.

**Modified gross** 

10,100 sf industrial space with 45% finished offices space • Loading includes one dock and one drive-in

For more information please contact: Schacker Realty 631-293-3700 info@schackerrealty.com