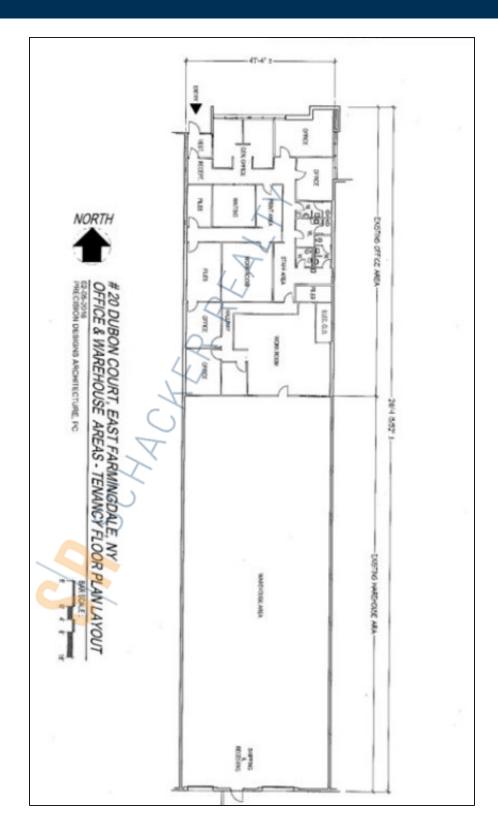

## **Specifications:**

Building Size: 100,000 sq. ft.

Lot Size: 4.00 Acres

Office Space: 45% Ceiling Height: 16.0'

Loading: 1 Dock(s), 1 Drive-in(s)

Power: 400 amps Sewers: Yes

## **Pricing and Timing:**

Occupancy: Immediately Lease Price: \$18.00/sq. ft.

**Modified gross** 

10,100 sf industrial space with 45% finished offices space • Loading includes one dock and one drive-in

For more information please contact: Schacker Realty 631-293-3700 info@schackerrealty.com