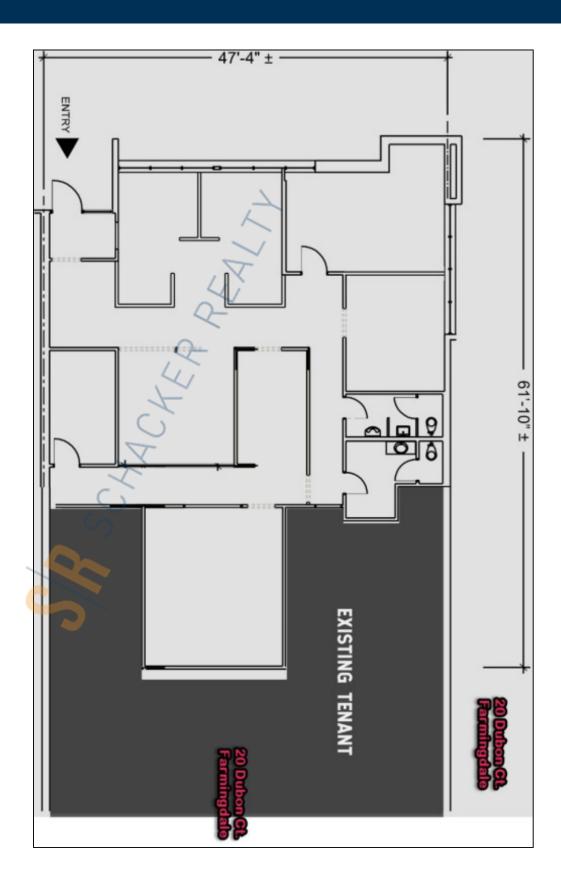

## **Specifications:**

Building Size: 100,000 sq. ft.

Lot Size: 4.00 Acres

Office Space: 45% Ceiling Height: 16.0'

Loading: 1 Dock(s), 1 Drive-in(s)

Power: 400 amps Sewers: Yes

## **Pricing and Timing:**

Occupancy: Immediately Lease Price: \$18.00/sq. ft.

**Modified gross** 

10,100 sf industrial space with 45% finished offices space • Loading includes one dock and one drive-in

For more information please contact: Schacker Realty 631-293-3700 info@schackerrealty.com