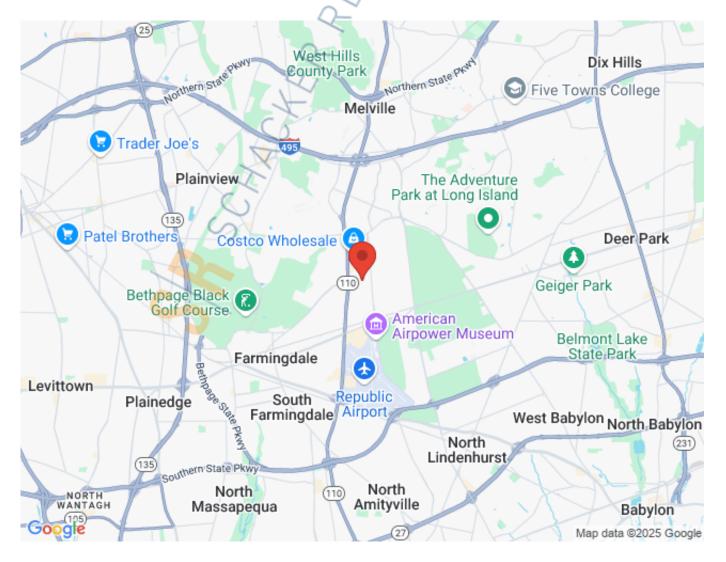

## 10,100 sq. ft. of Industrial/Office Space For Lease

20 Dubon Ct, Farmingdale