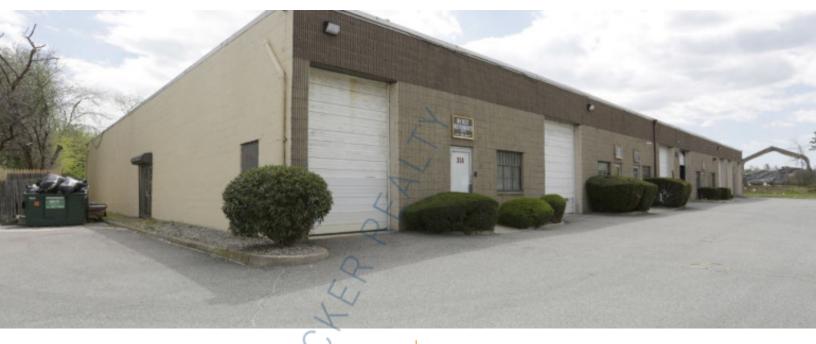

## 750 sq. ft. of Industrial Space For Lease

35 Corbin Ave, Deer Park

## **Specifications:**

Building Size: 13,000 sq. ft. Lot Size: 1.00 Acres

Ceiling Height: 16.0'

Loading: 1 Drive-in(s)
Power: 200 amps

## **Pricing and Timing:**

Occupancy: Immediately Lease Price: \$20.60/sq. ft.

**Modified gross** 

Suite G • Modern 750sf warehouse space • 8' X 12' drive-in door • LED Lighting • Ample parking and signage