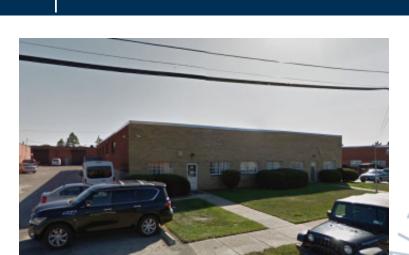

## 5,000 sq. ft. of Industrial Space For Sublease

165 Marine St, Farmingdale

## **Specifications:**

**Building Size:** 10,000 sq. ft. Lot Size: 0.48 Acres Office Space: 750 sq. ft. **Ceiling Height:** 15.0'

Loading: 1 Drive-in(s) Power: 400-800 amps

2:1000 Parking:

## **Pricing and Timing:**

**Lease Price:** \$60.00/sq. ft.

**Negotiable** 

Suite A • 5,000 sf unit available • Secure, private facility with ample parking • Perfect for processing, or vertically integrated businesses