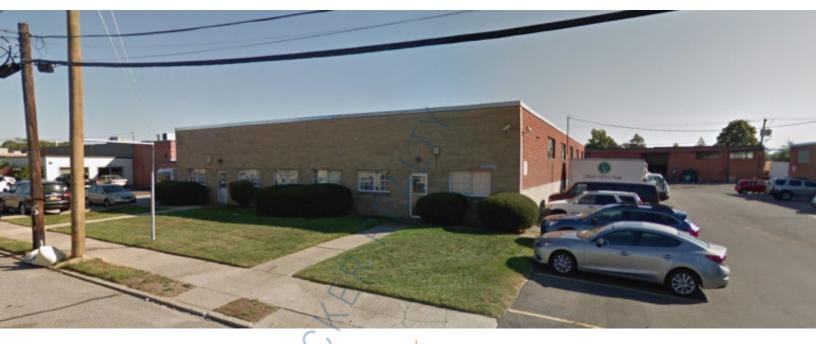

## 5,000 sq. ft. of Industrial Space For Sublease

165 Marine St, Farmingdale

## **Specifications:**

**Building Size:** 10,000 sq. ft. Lot Size: 0.48 Acres Office Space: 750 sq. ft. **Ceiling Height:** 15.0'

Loading: 1 Drive-in(s) Power: 400-800 amps

2:1000 Parking:

## **Pricing and Timing:**

**Lease Price:** \$60.00/sq. ft.

**Negotiable** 

Suite A • 5,000 sf unit available • Secure, private facility with ample parking • Perfect for processing, or vertically integrated businesses