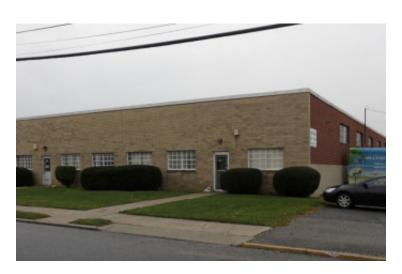

## 5,000 sq. ft. of Industrial Space For Sublease

165 Marine St, Farmingdale

## **Specifications:**

**Building Size:** 10,000 sq. ft. Lot Size: 0.48 Acres Office Space: 750 sq. ft. **Ceiling Height:** 15.0'

Loading: 1 Drive-in(s) Power: 400-800 amps

2:1000 Parking:

## **Pricing and Timing:**

**Lease Price:** \$60.00/sq. ft.

**Negotiable** 

Suite A • 5,000 sf unit available • Secure, private facility with ample parking • Perfect for processing, or vertically integrated businesses