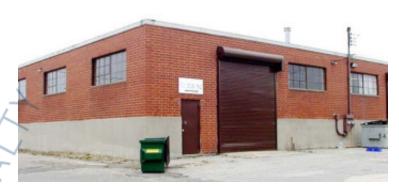

## **Specifications:**

**Building Size:** 10,000 sq. ft. Lot Size: 0.48 Acres Office Space: 750 sq. ft. **Ceiling Height:** 15.0'

Loading: 1 Drive-in(s) Power: 400-800 amps

2:1000 Parking:

## **Pricing and Timing:**

**Lease Price:** \$60.00/sq. ft.

**Negotiable** 

Suite B • 5,000 sf unit available • Secure, private facility with ample parking • Perfect for processing, or vertically integrated businesses