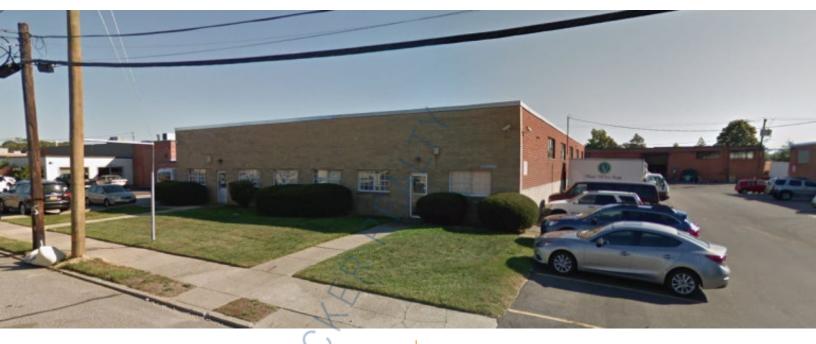

## 5,000 sq. ft. of Industrial Space For Sublease

165 Marine St, Farmingdale

## **Specifications:**

**Building Size:** 10,000 sq. ft. Lot Size: 0.48 Acres Office Space: 750 sq. ft. **Ceiling Height:** 15.0'

Loading: 1 Drive-in(s) Power: 400-800 amps

2:1000 Parking:

## **Pricing and Timing:**

**Lease Price:** \$60.00/sq. ft.

**Negotiable** 

Suite B • 5,000 sf unit available • Secure, private facility with ample parking • Perfect for processing, or vertically integrated businesses