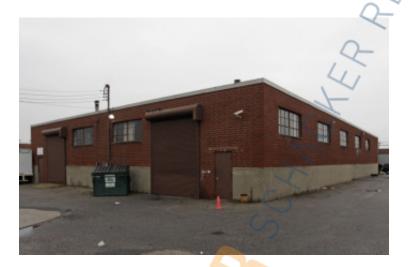

## **Specifications:**

**Building Size:** 10,000 sq. ft. Lot Size: 0.48 Acres Office Space: 750 sq. ft. **Ceiling Height:** 15.0'

Loading: 1 Drive-in(s) Power: 400-800 amps

2:1000 Parking:

## **Pricing and Timing:**

**Lease Price:** \$60.00/sq. ft.

**Negotiable** 

Suite B • 5,000 sf unit available • Secure, private facility with ample parking • Perfect for processing, or vertically integrated businesses