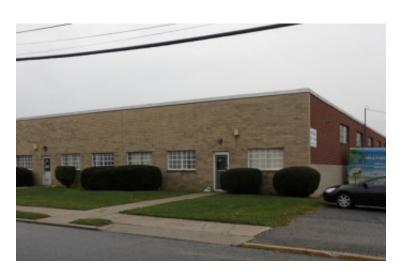

## 5,000 sq. ft. of Industrial Space For Sublease

165 Marine St, Farmingdale

## **Specifications:**

**Building Size:** 10,000 sq. ft. Lot Size: 0.48 Acres Office Space: 750 sq. ft. **Ceiling Height:** 15.0'

Loading: 1 Drive-in(s) Power: 400-800 amps

2:1000 Parking:

## **Pricing and Timing:**

**Lease Price:** \$60.00/sq. ft.

**Negotiable** 

Suite B • 5,000 sf unit available • Secure, private facility with ample parking • Perfect for processing, or vertically integrated businesses