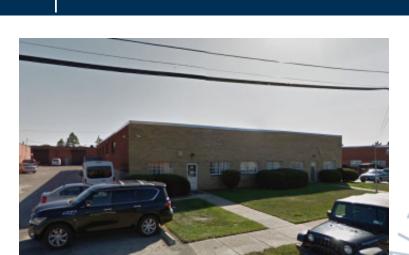

## 5,000 sq. ft. of Industrial Space For Sublease

165 Marine St, Farmingdale

## **Specifications:**

**Building Size:** 10,000 sq. ft. Lot Size: 0.48 Acres Office Space: 750 sq. ft. **Ceiling Height:** 15.0'

Loading: 1 Drive-in(s) Power: 400-800 amps

2:1000 Parking:

## **Pricing and Timing:**

**Lease Price:** \$60.00/sq. ft.

**Negotiable** 

Suite B • 5,000 sf unit available • Secure, private facility with ample parking • Perfect for processing, or vertically integrated businesses