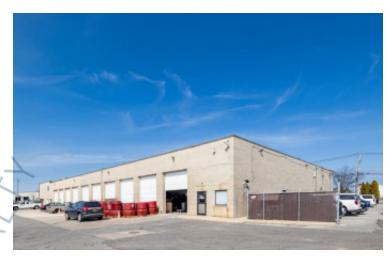

## **Specifications:**

Lot Size: 5.50 Acres

Ceiling Height: 24.0'

Loading: 2 Drive-in(s)

Parking: 1:1000

## **Pricing and Timing:**

Occupancy: 30 Days Lease Price: Negotiable

4 drive in bays with Hydraulic Lifts • 7,500 SF + of additional outdoor space available for parking, storage, etc • Paved, fenced, lit, secure yard • Minutes to 495 and Sunrise Hwy • Located at intersection of Route 109/110 and 25 miles to JFK Airport