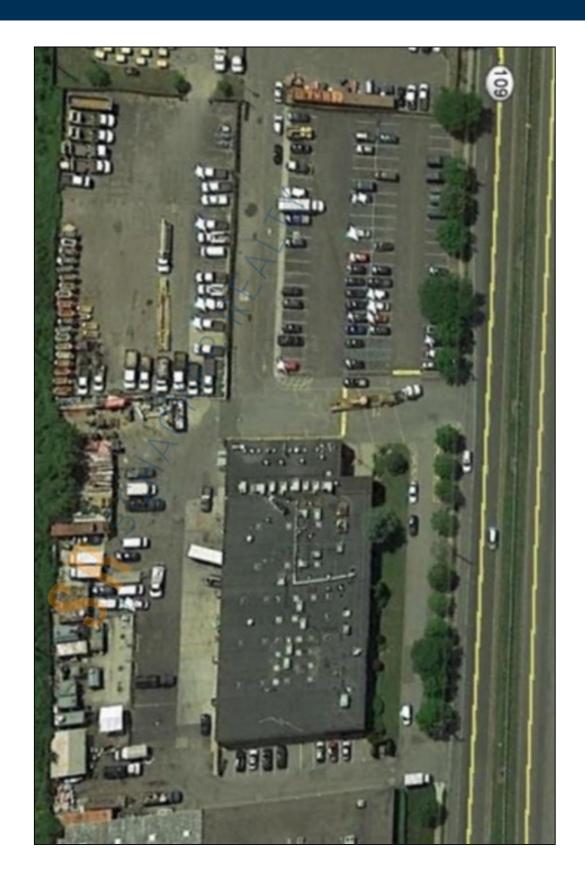

## **Specifications:**

Lot Size: 5.50 Acres

Ceiling Height: 24.0'

Loading: 2 Drive-in(s)

Parking: 1:1000

## **Pricing and Timing:**

Occupancy: 30 Days Lease Price: Negotiable

4 drive in bays with Hydraulic Lifts • 7,500 SF + of additional outdoor space available for parking, storage, etc • Paved, fenced, lit, secure yard • Minutes to 495 and Sunrise Hwy • Located at intersection of Route 109/110 and 25 miles to JFK Airport