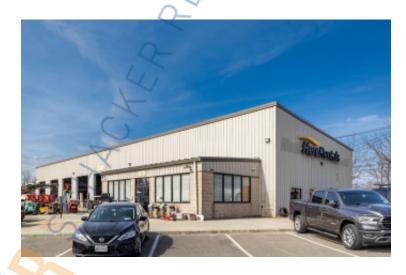

## **Pricing and Timing:**

Occupancy: 30 Days Lease Price: Negotiable

4 drive in bays with Hydraulic Lifts • 7,500 SF + of additional outdoor space available for parking, storage, etc • Paved, fenced, lit, secure yard • Minutes to 495 and Sunrise Hwy • Located at intersection of Route 109/110 and 25 miles to JFK Airport