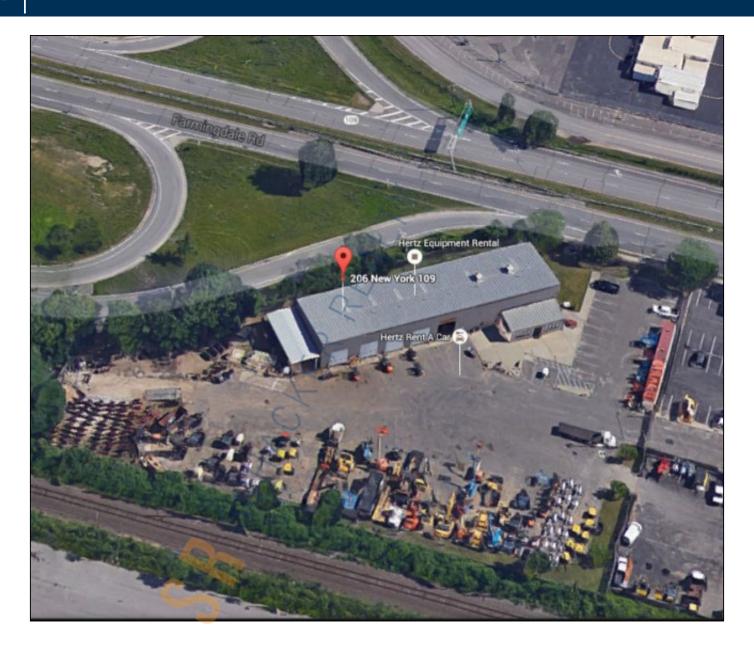

## 10,000 sq. ft. of Industrial Space For Lease Minimum Division 1,000 sq. ft.

206-208 Rte 109, Farmingdale

## **Pricing and Timing:**

Occupancy: Immediately Lease Price: Negotiable

Suite Bldg A • 10,000 of industrial building • Willing to divide • Paved, fenced, lit, secure yard • Minutes to 495 and Sunrise Hwy • Located at intersection of Route 109/110 and 25 miles to JFK Airport