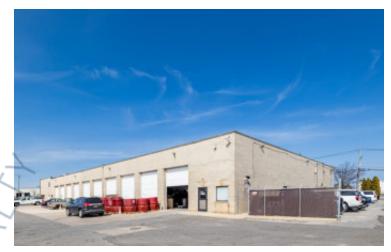

## 10,000 sq. ft. of Industrial Space For Lease Minimum Division 1,000 sq. ft.

206-208 Rte 109, Farmingdale

## **Specifications:**

Building Size: 10,000 sq. ft. Lot Size: 5.50 Acres

Ceiling Height: 24.0'

Loading: 8 Drive-in(s)

Parking: 1:1000

## **Pricing and Timing:**

Occupancy: Immediately Lease Price: Negotiable

Suite Bldg A • 10,000 of industrial building • Willing to divide • Paved, fenced, lit, secure yard • Minutes to 495 and Sunrise Hwy • Located at intersection of Route 109/110 and 25 miles to JFK Airport