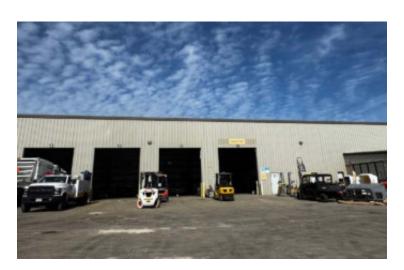

## **Specifications:**

Building Size: 10,000 sq. ft. Lot Size: 5.50 Acres

Ceiling Height: 24.0'

Loading: 8 Drive-in(s)

Parking: 1:1000

## **Pricing and Timing:**

Occupancy: Immediately Lease Price: Negotiable

Suite Bldg A • 10,000 of industrial building • Willing to divide • Paved, fenced, lit, secure yard • Minutes to 495 and Sunrise Hwy • Located at intersection of Route 109/110 and 25 miles to JFK Airport