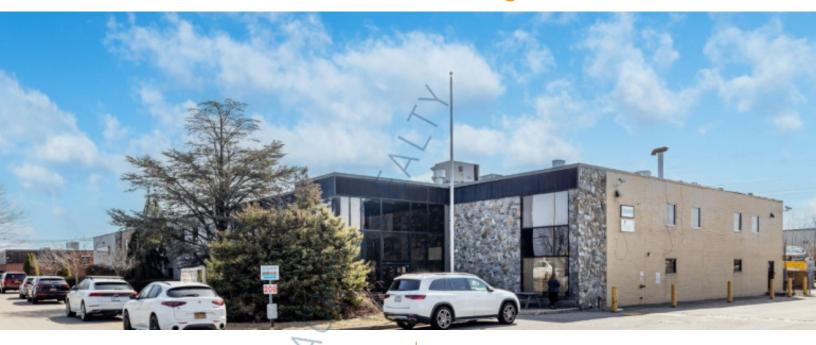

## 10,000 sq. ft. of Industrial Space For Lease Minimum Division 1,000 sq. ft.

206-208 Rte 109, Farmingdale

## **Specifications:**

Building Size: 10,000 sq. ft. Lot Size: 5.50 Acres

Ceiling Height: 24.0'

Loading: 8 Drive-in(s)

Parking: 1:1000

## **Pricing and Timing:**

Occupancy: Immediately Lease Price: Negotiable

Suite Bldg A • 10,000 of industrial building • Willing to divide • Paved, fenced, lit, secure yard • Minutes to 495 and Sunrise Hwy • Located at intersection of Route 109/110 and 25 miles to JFK Airport