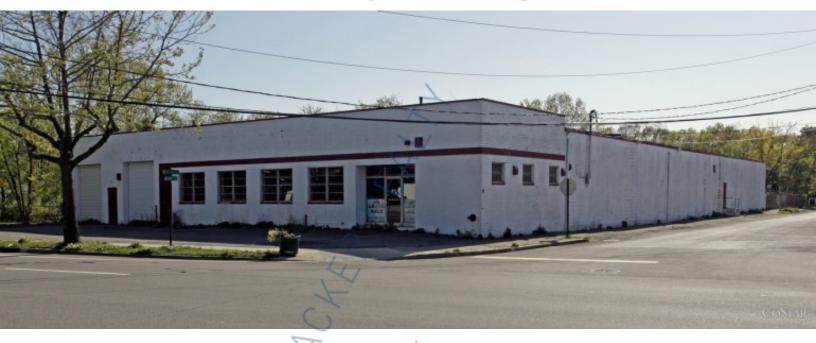

## 20,000 sq. ft. of Industrial/Office/Retail Space For Lease Minimum Division 5,000 sq. ft.

164 Waverly Ave, Patchogue

## **Specifications:**

Building Size: 20,000 sq. ft. Lot Size: 1.63 Acres

Ceiling Height: 21.0'

Loading: 1 Dock(s), 3 Drive-in(s)

Parking: 6:1000

## **Pricing and Timing:**

Occupancy: 12/01/2025
Lease Price: Negotiable
Taxes: \$52,600.00

(\$2.63/sq. ft.)

Build-to-suit redevelopment property poised for Industrial, retail or medical use • 100' of building frontage on Waverly Ave • Divisions available to 5000sf