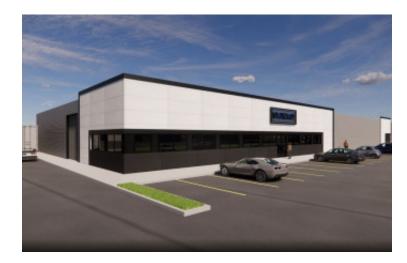

## 20,000 sq. ft. of Industrial/Office/Retail Space For Lease Minimum Division 5,000 sq. ft.

164 Waverly Ave, Patchogue

## **Specifications:**

Building Size: 20,000 sq. ft. Lot Size: 1.63 Acres

Ceiling Height: 21.0'

Loading: 1 Dock(s), 3 Drive-in(s)

Parking: 6:1000

## **Pricing and Timing:**

Occupancy: 12/01/2025
Lease Price: Negotiable
Taxes: \$52,600.00

(\$2.63/sq. ft.)

Build-to-suit redevelopment property poised for Industrial, retail or medical use • 100' of building frontage on Waverly Ave • Divisions available to 5000sf