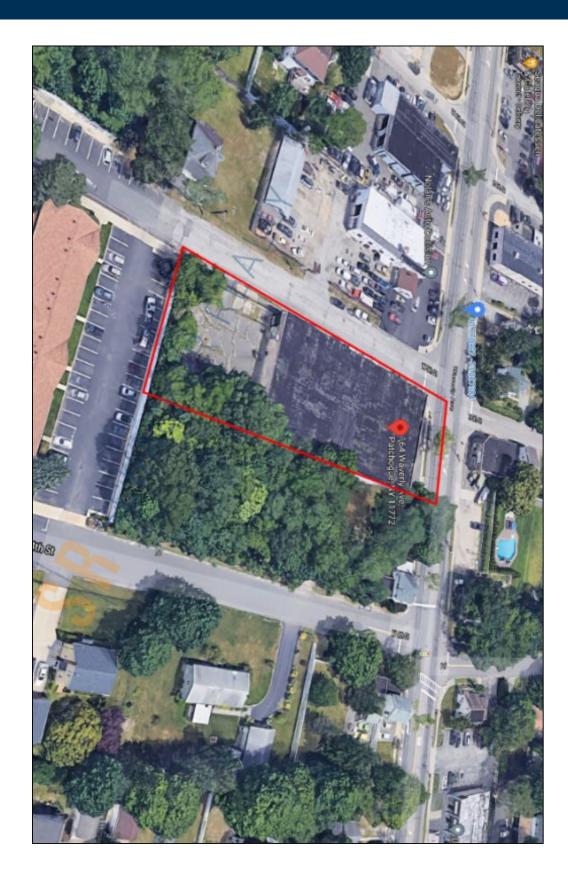

## 20,000 sq. ft. of Industrial/Office/Retail Space For Lease Minimum Division 5,000 sq. ft.

164 Waverly Ave, Patchogue

## **Specifications:**

Building Size: 20,000 sq. ft. Lot Size: 1.63 Acres

Ceiling Height: 21.0'

Loading: 1 Dock(s), 3 Drive-in(s)

Parking: 6:1000

## **Pricing and Timing:**

Occupancy: 12/01/2025
Lease Price: Negotiable
Taxes: \$52,600.00

(\$2.63/sq. ft.)

Build-to-suit redevelopment property poised for Industrial, retail or medical use • 100' of building frontage on Waverly Ave • Divisions available to 5000sf