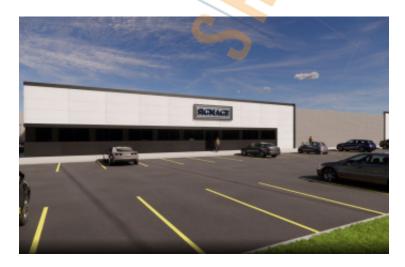

## 20,000 sq. ft. of Industrial/Office/Retail Space For Lease Minimum Division 5,000 sq. ft.

164 Waverly Ave, Patchogue

## **Specifications:**

Building Size: 20,000 sq. ft. Lot Size: 1.63 Acres

Ceiling Height: 21.0'

Loading: 1 Dock(s), 3 Drive-in(s)

Parking: 6:1000

## **Pricing and Timing:**

Occupancy: 12/01/2025
Lease Price: Negotiable
Taxes: \$52,600.00

(\$2.63/sq. ft.)

Build-to-suit redevelopment property poised for Industrial, retail or medical use • 100' of building frontage on Waverly Ave • Divisions available to 5000sf