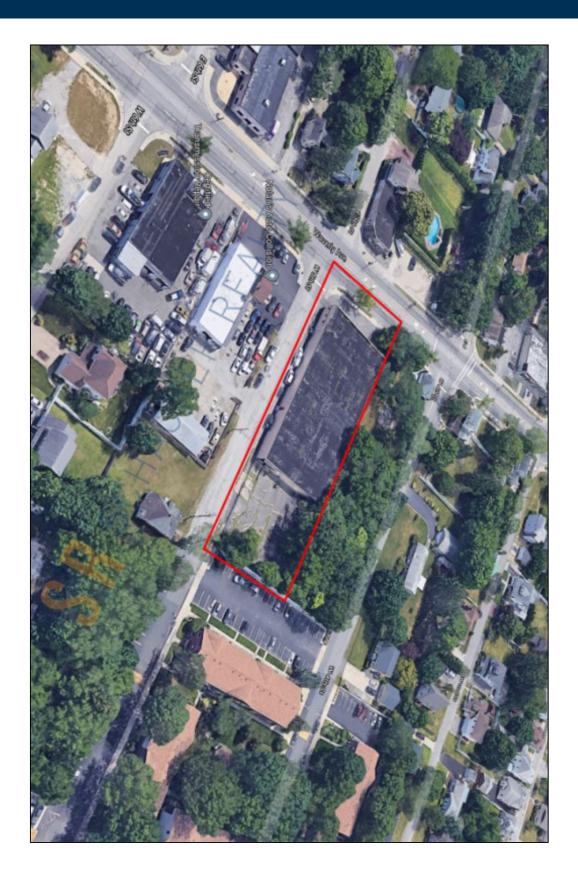

## 20,000 sq. ft. of Industrial/Office/Retail Space For Lease Minimum Division 5,000 sq. ft.

164 Waverly Ave, Patchogue

## **Specifications:**

Building Size: 20,000 sq. ft. Lot Size: 1.63 Acres

Ceiling Height: 21.0'

Loading: 1 Dock(s), 3 Drive-in(s)

Parking: 6:1000

## **Pricing and Timing:**

Occupancy: 12/01/2025
Lease Price: Negotiable
Taxes: \$52,600.00

(\$2.63/sq. ft.)

Build-to-suit redevelopment property poised for Industrial, retail or medical use • 100' of building frontage on Waverly Ave • Divisions available to 5000sf