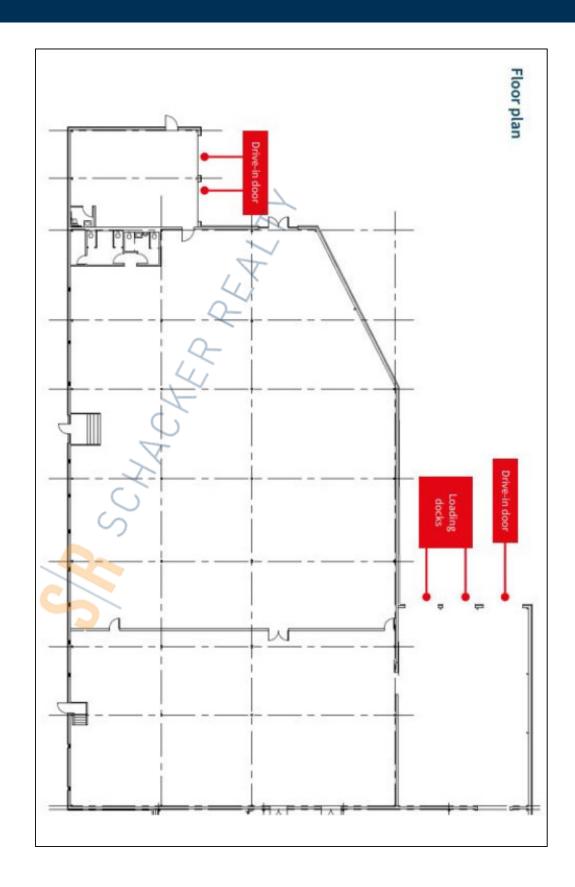

## **Specifications:**

Building Size: 20,000 sq. ft. Lot Size: 1.63 Acres

Ceiling Height: 21.0'

Loading: 1 Dock(s), 3 Drive-in(s)

Parking: 6:1000

## **Pricing and Timing:**

Occupancy: 12/01/2025
Lease Price: Negotiable
Taxes: \$52,600.00

(\$2.63/sq. ft.)

Build-to-suit redevelopment property poised for Industrial, retail or medical use • 100' of building frontage on Waverly Ave • Divisions available to 5000sf