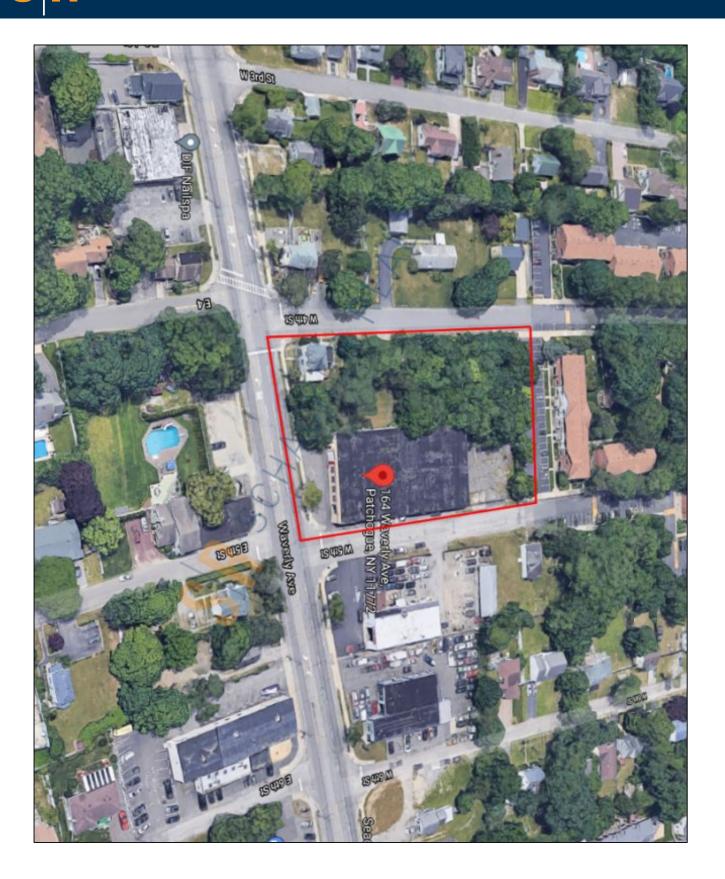

## 20,000 sq. ft. of Industrial/Office/Retail Space For Lease Minimum Division 5,000 sq. ft.

164 Waverly Ave, Patchogue

## **Pricing and Timing:**

Occupancy: 12/01/2025
Lease Price: Negotiable
Taxes: \$52,600.00

(\$2.63/sq. ft.)

Build-to-suit redevelopment property poised for Industrial, retail or medical use • 100' of building frontage on Waverly Ave • Divisions available to 5000sf