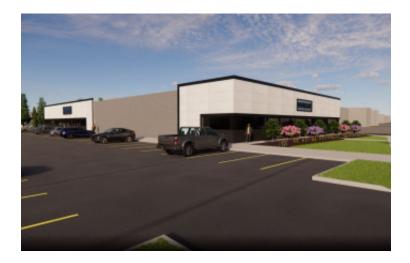

## 20,000 sq. ft. of Industrial/Office/Retail Space For Lease Minimum Division 5,000 sq. ft.

164 Waverly Ave, Patchogue

## **Specifications:**

Building Size: 20,000 sq. ft. Lot Size: 1.63 Acres

Ceiling Height: 21.0'

Loading: 1 Dock(s), 3 Drive-in(s)

Parking: 6:1000

## **Pricing and Timing:**

Occupancy: 12/01/2025
Lease Price: Negotiable
Taxes: \$52,600.00

(\$2.63/sq. ft.)

Build-to-suit redevelopment property poised for Industrial, retail or medical use • 100' of building frontage on Waverly Ave • Divisions available to 5000sf