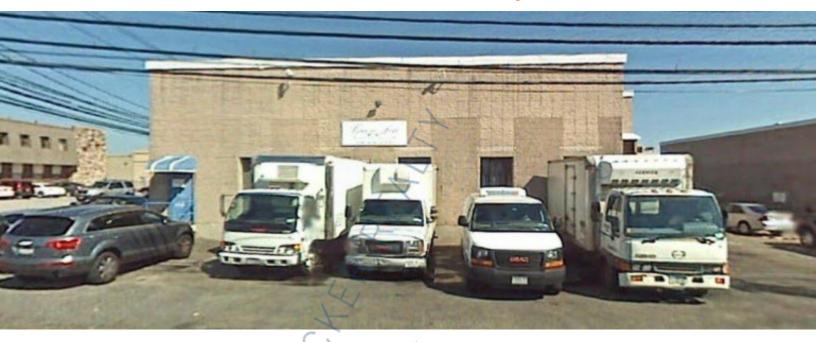

## 3,678 sq. ft. of Industrial Space For Lease

102 Bond St, Westbury

## **Specifications:**

Building Size: 3,678 sq. ft. Lot Size: 0.18 Acres

Ceiling Height: 18.0' Loading: 1 Dock(s)

Sewers: Yes

## **Pricing and Timing:**

Occupancy: Immediately Lease Price: \$19.50/sq. ft.

**Modified gross** 

3,678 sf industrial builing • Located on the corner of Bond St and Summa Ave

For more information please contact: Schacker Realty 631-293-3700 info@schackerrealty.com