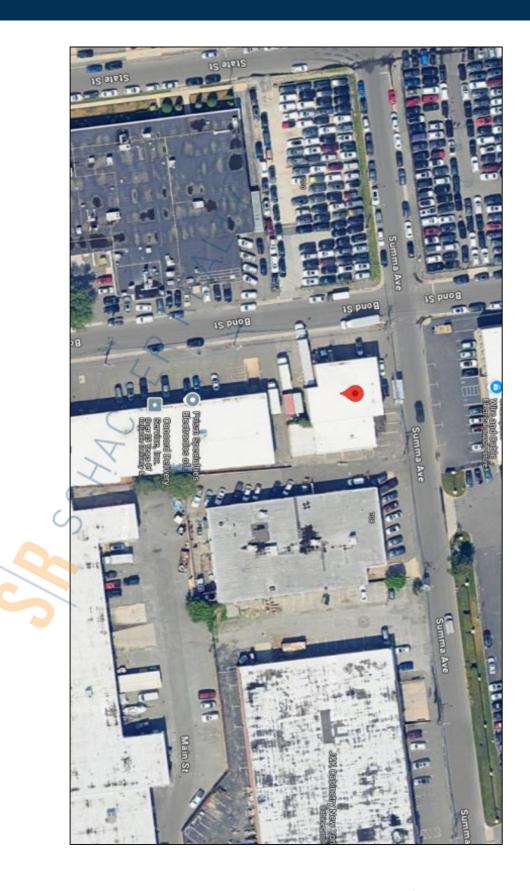

## 3,678 sq. ft. of Industrial Space For Lease

102 Bond St, Westbury

## **Pricing and Timing:**

Occupancy: Immediately Lease Price: \$19.50/sq. ft.

**Modified gross** 

3,678 sf industrial builing • Located on the corner of Bond St and Summa Ave

For more information please contact: Schacker Realty 631-293-3700 info@schackerrealty.com