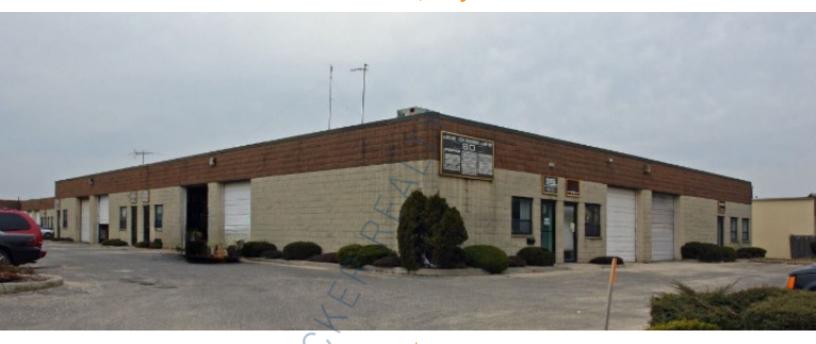

## 1,500 sq. ft. of Industrial Space For Lease

60 Corbin Ave, Bay Shore

## **Specifications:**

Building Size: 40,000 sq. ft. Lot Size: 1.20 Acres

Ceiling Height: 14.0'

Loading: 1 Drive-in(s)
Power: 200 amps
Parking: 2:1000

## **Pricing and Timing:**

Occupancy: Immediately Lease Price: \$18.00/sq. ft.

**Modified gross** 

Suite I • Modern, clean 1,500sq ft. Industrial warehouse • Private 8X10 drive-in door • Walking distance to the LIRR Deer Park Station • Ample parking and signage