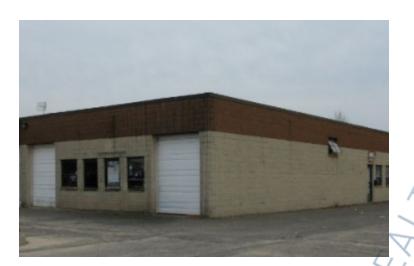

## **Pricing and Timing:**

Occupancy: Immediately Lease Price: \$18.00/sq. ft.

**Modified gross** 

Suite I • Modern, clean 1,500sq ft. Industrial warehouse • Private 8X10 drive-in door • Walking distance to the LIRR Deer Park Station • Ample parking and signage