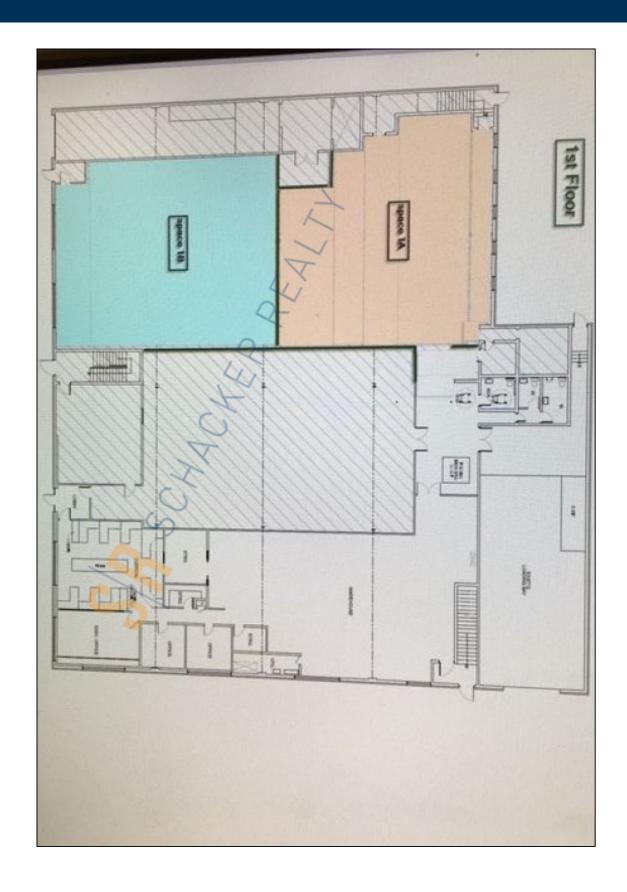

#### **Pricing and Timing:**

Occupancy: Apr 2025 Lease Price: \$13.95/sq. ft.

**Gross+Utilities** 

Suite 200-7 • This corner flex space is located on the 2nd fl • Nice open space with lots of natural light. can be used of office space as well as warehousing / storage • Freight elevator is available • Walk to LIRR Rockville Centre station