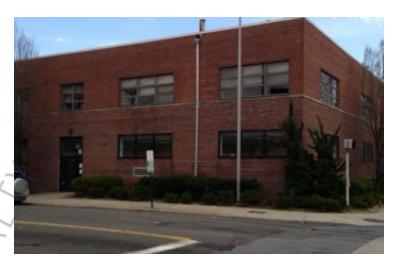

# 6,378 sq. ft. of Industrial Space For Lease Minimum Division 2,528 sq. ft.

66-70 Randall Ave, Rockville Centre

#### **Pricing and Timing:**

Occupancy: Apr 2025 Lease Price: \$13.95/sq. ft.

**Gross+Utilities** 

Suite 200-7 • This corner flex space is located on the 2nd fl • Nice open space with lots of natural light. can be used of office space as well as warehousing / storage • Freight elevator is available • Walk to LIRR Rockville Centre station