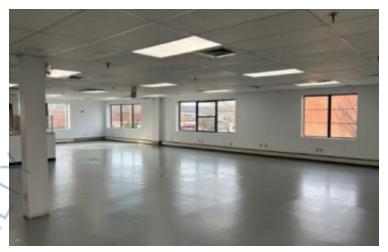

#### **Pricing and Timing:**

Occupancy: Apr 2025 Lease Price: \$13.95/sq. ft.

**Gross+Utilities** 

Suite 200-7 • This corner flex space is located on the 2nd fl • Nice open space with lots of natural light. can be used of office space as well as warehousing / storage • Freight elevator is available • Walk to LIRR Rockville Centre station