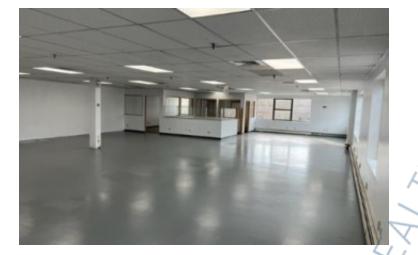

#### **Pricing and Timing:**

Occupancy: Apr 2025 Lease Price: \$13.95/sq. ft.

**Gross+Utilities** 

Suite 200-7 • This corner flex space is located on the 2nd fl • Nice open space with lots of natural light. can be used of office space as well as warehousing / storage • Freight elevator is available • Walk to LIRR Rockville Centre station