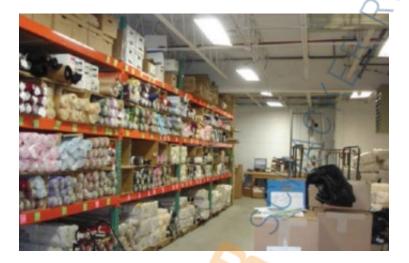

#### **Pricing and Timing:**

Occupancy: Apr 2025 Lease Price: \$13.95/sq. ft.

**Gross+Utilities** 

Suite 200-7 • This corner flex space is located on the 2nd fl • Nice open space with lots of natural light. can be used of office space as well as warehousing / storage • Freight elevator is available • Walk to LIRR Rockville Centre station