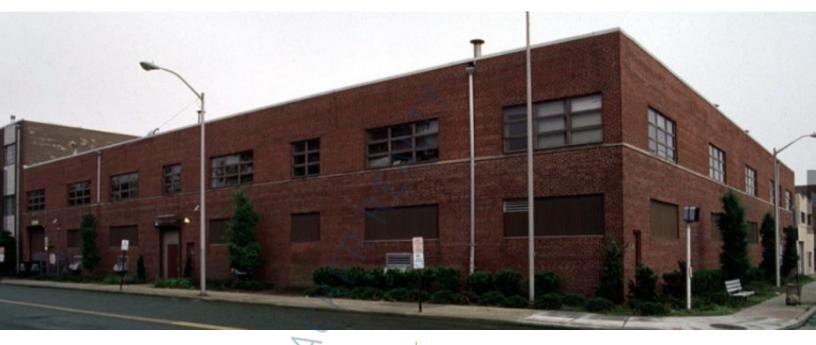

# 6,378 sq. ft. of Industrial Space For Lease Minimum Division 2,528 sq. ft.

66-70 Randall Ave, Rockville Centre

#### **Specifications:**

Building Size: 41,230 sq. ft. Lot Size: 0.52 Acres

Office Space: 300 sq. ft.

Ceiling Height 1: 14.0' Ceiling Height 2: 11.0'

Loading: 1 Dock(s), 1 Drive-in(s)

A/C: Full A/C

Parking: 15