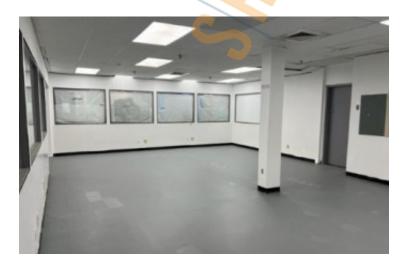

#### **Pricing and Timing:**

Occupancy: Apr 2025 Lease Price: \$13.95/sq. ft.

**Gross+Utilities** 

Suite 200-7 • This corner flex space is located on the 2nd fl • Nice open space with lots of natural light. can be used of office space as well as warehousing / storage • Freight elevator is available • Walk to LIRR Rockville Centre station