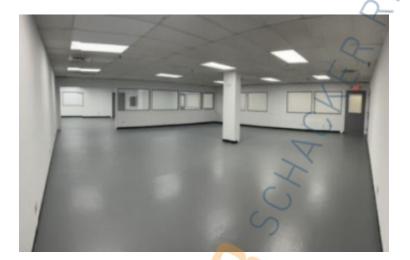

#### **Pricing and Timing:**

Occupancy: Apr 2025 Lease Price: \$13.95/sq. ft.

**Gross+Utilities** 

Suite 200-7 • This corner flex space is located on the 2nd fl • Nice open space with lots of natural light. can be used of office space as well as warehousing / storage • Freight elevator is available • Walk to LIRR Rockville Centre station