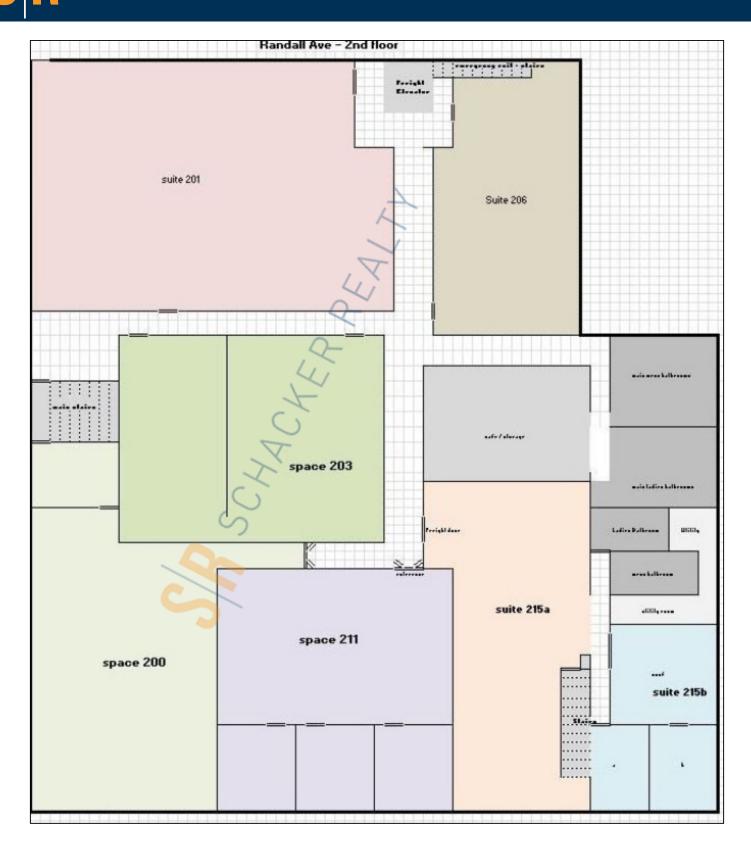

#### **Pricing and Timing:**

Occupancy: Apr 2025 Lease Price: \$13.95/sq. ft.

**Gross+Utilities** 

Suite 200-7 • This corner flex space is located on the 2nd fl • Nice open space with lots of natural light. can be used of office space as well as warehousing / storage • Freight elevator is available • Walk to LIRR Rockville Centre station