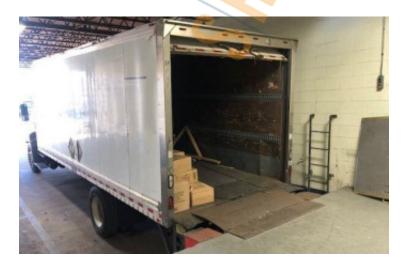

#### **Specifications:**

Building Size: 41,230 sq. ft. Lot Size: 0.52 Acres

Office Space: 300 sq. ft.

Ceiling Height 1: 14.0' Ceiling Height 2: 11.0'

Loading: 1 Dock(s), 1 Drive-in(s)

A/C: Full A/C

Parking: 15