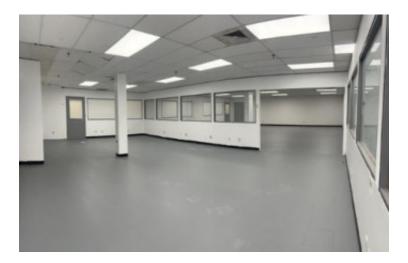

#### **Pricing and Timing:**

Occupancy: Apr 2025 Lease Price: \$13.95/sq. ft.

**Gross+Utilities** 

Suite 200-7 • This corner flex space is located on the 2nd fl • Nice open space with lots of natural light. can be used of office space as well as warehousing / storage • Freight elevator is available • Walk to LIRR Rockville Centre station