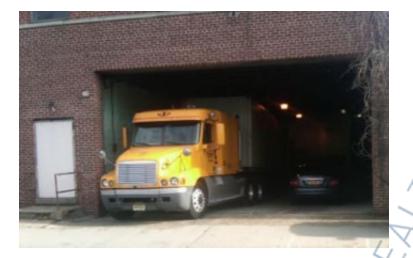

#### **Specifications:**

Building Size: 41,230 sq. ft. Lot Size: 0.52 Acres

Office Space: 300 sq. ft.

Ceiling Height 1: 14.0' Ceiling Height 2: 11.0'

Loading: 1 Dock(s), 1 Drive-in(s)

A/C: Full A/C

Parking: 15