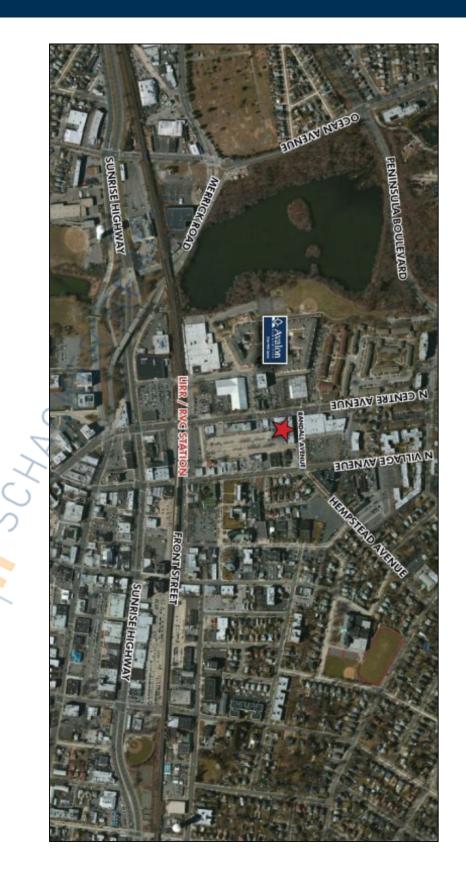

# 6,378 sq. ft. of Industrial Space For Lease Minimum Division 2,528 sq. ft.

66-70 Randall Ave, Rockville Centre

#### **Pricing and Timing:**

Occupancy: Apr 2025 Lease Price: \$13.95/sq. ft.

**Gross+Utilities** 

Suite 200-7 • This corner flex space is located on the 2nd fl • Nice open space with lots of natural light. can be used of office space as well as warehousing / storage • Freight elevator is available • Walk to LIRR Rockville Centre station