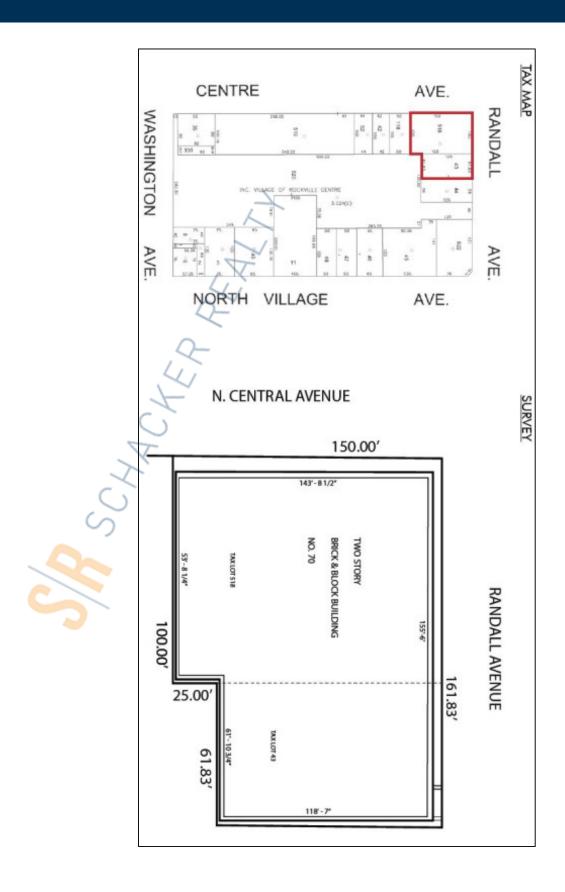

# 6,378 sq. ft. of Industrial Space For Lease Minimum Division 2,528 sq. ft.

66-70 Randall Ave, Rockville Centre

#### **Specifications:**

Building Size: 41,230 sq. ft. Lot Size: 0.52 Acres

Office Space: 300 sq. ft.

Ceiling Height 1: 14.0' Ceiling Height 2: 11.0'

Loading: 1 Dock(s), 1 Drive-in(s)

A/C: Full A/C

Parking: 15