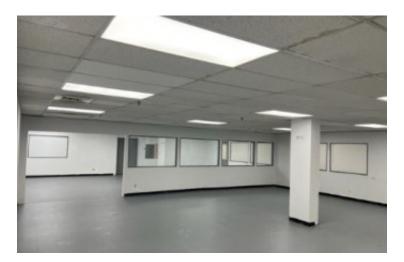

#### **Pricing and Timing:**

Occupancy: Apr 2025 Lease Price: \$13.95/sq. ft.

**Gross+Utilities** 

Suite 200-7 • This corner flex space is located on the 2nd fl • Nice open space with lots of natural light. can be used of office space as well as warehousing / storage • Freight elevator is available • Walk to LIRR Rockville Centre station