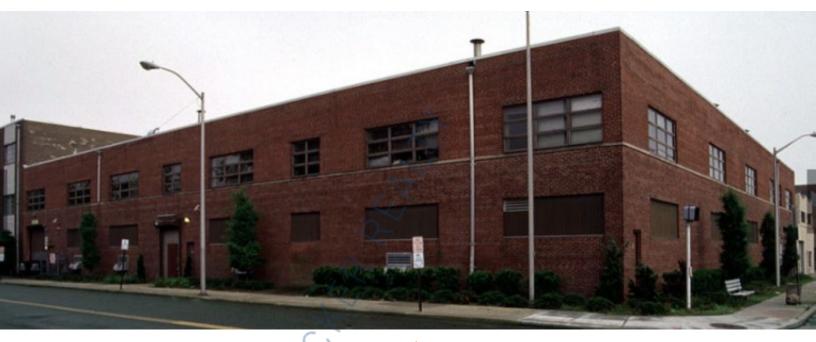

## 2,528 sq. ft. of Industrial Space For Lease

66-70 Randall Ave, Rockville Centre

## **Specifications:**

Building Size: 41,230 sq. ft. Lot Size: 0.52 Acres

Ceiling Height 1: 14.0' Ceiling Height 2: 11.0'

Loading: 1 Dock(s), 1 Drive-in(s)

A/C: Full A/C

Parking: 15