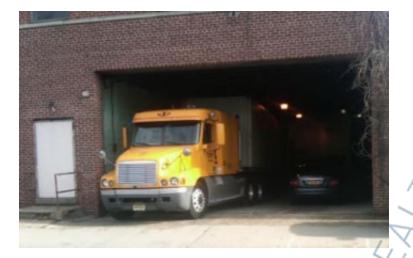

## **Specifications:**

Building Size: 41,230 sq. ft. Lot Size: 0.52 Acres

Ceiling Height 1: 14.0' Ceiling Height 2: 11.0'

Loading: 1 Dock(s), 1 Drive-in(s)

A/C: Full A/C

Parking: 15