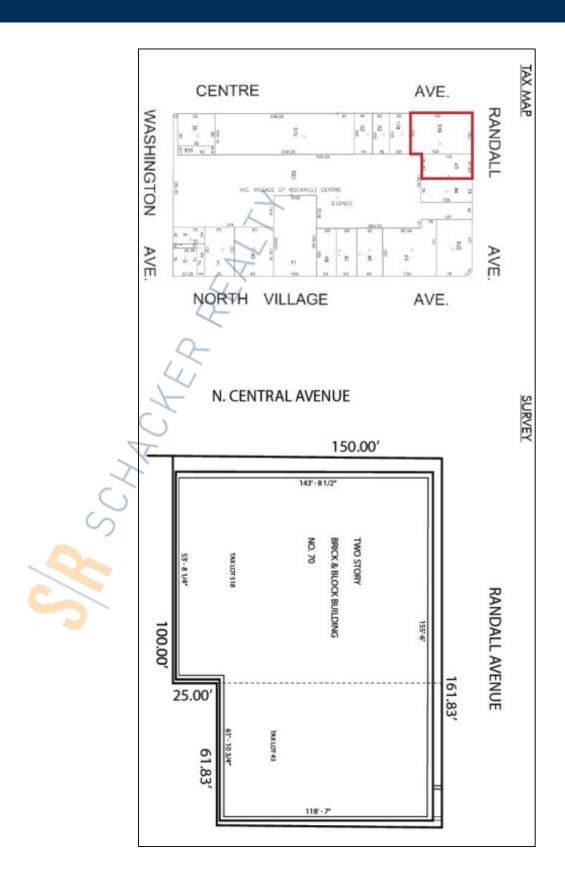

## 2,528 sq. ft. of Industrial Space For Lease

66-70 Randall Ave, Rockville Centre

## **Specifications:**

Building Size: 41,230 sq. ft. Lot Size: 0.52 Acres

Ceiling Height 1: 14.0' Ceiling Height 2: 11.0'

Loading: 1 Dock(s), 1 Drive-in(s)

A/C: Full A/C

Parking: 15