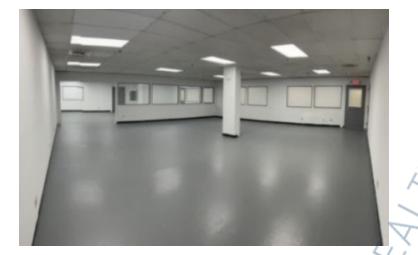

## **Pricing and Timing:**

Occupancy: Apr 2025

Lease Price: \$14.95/sq. ft.

**Gross+Utilities** 

Suite 207 • This flex space is located on the 2nd fl • Nice open space with lots of natural light. can be used of office space as well as warehousing / storage • Freight elevator is available • Can be combined with adjacent space for total of 6,378 sf • Walk to LIRR Rockville Centre station