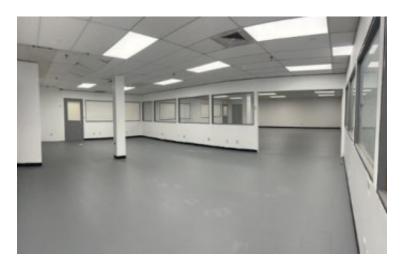

## **Pricing and Timing:**

Occupancy: Apr 2025

Lease Price: \$14.95/sq. ft.

**Gross+Utilities** 

Suite 207 • This flex space is located on the 2nd fl • Nice open space with lots of natural light. can be used of office space as well as warehousing / storage • Freight elevator is available • Can be combined with adjacent space for total of 6,378 sf • Walk to LIRR Rockville Centre station