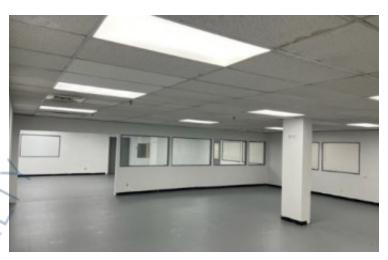

## **Pricing and Timing:**

Occupancy: Apr 2025

Lease Price: \$14.95/sq. ft.

**Gross+Utilities** 

Suite 207 • This flex space is located on the 2nd fl • Nice open space with lots of natural light. can be used of office space as well as warehousing / storage • Freight elevator is available • Can be combined with adjacent space for total of 6,378 sf • Walk to LIRR Rockville Centre station