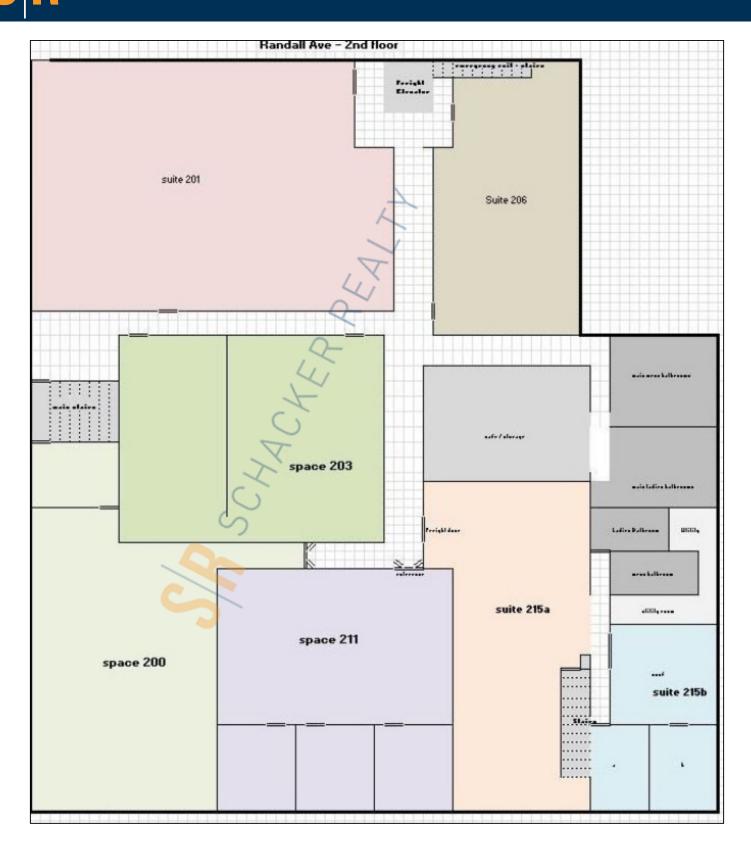

## **Pricing and Timing:**

Occupancy: Apr 2025

Lease Price: \$14.95/sq. ft.

**Gross+Utilities** 

Suite 207 • This flex space is located on the 2nd fl • Nice open space with lots of natural light. can be used of office space as well as warehousing / storage • Freight elevator is available • Can be combined with adjacent space for total of 6,378 sf • Walk to LIRR Rockville Centre station