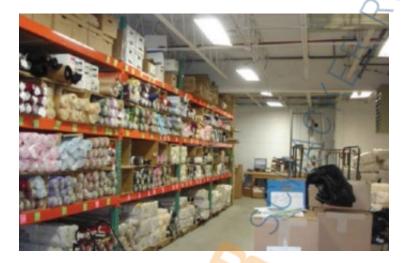

## **Pricing and Timing:**

Occupancy: Apr 2025

Lease Price: \$14.95/sq. ft.

**Gross+Utilities** 

Suite 207 • This flex space is located on the 2nd fl • Nice open space with lots of natural light. can be used of office space as well as warehousing / storage • Freight elevator is available • Can be combined with adjacent space for total of 6,378 sf • Walk to LIRR Rockville Centre station