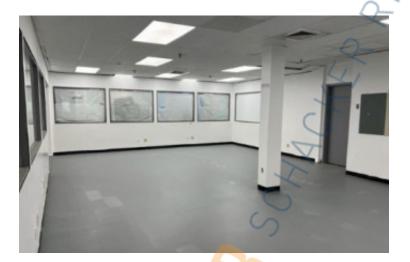

## **Pricing and Timing:**

Occupancy: Apr 2025

Lease Price: \$14.95/sq. ft.

**Gross+Utilities** 

Suite 207 • This flex space is located on the 2nd fl • Nice open space with lots of natural light. can be used of office space as well as warehousing / storage • Freight elevator is available • Can be combined with adjacent space for total of 6,378 sf • Walk to LIRR Rockville Centre station