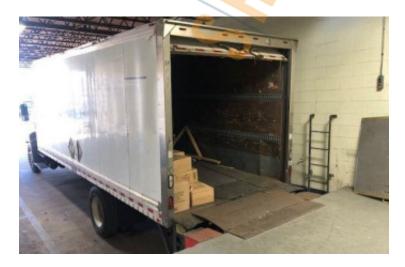

## **Specifications:**

Building Size: 41,230 sq. ft. Lot Size: 0.52 Acres

Ceiling Height 1: 14.0' Ceiling Height 2: 11.0'

Loading: 1 Dock(s), 1 Drive-in(s)

A/C: Full A/C

Parking: 15