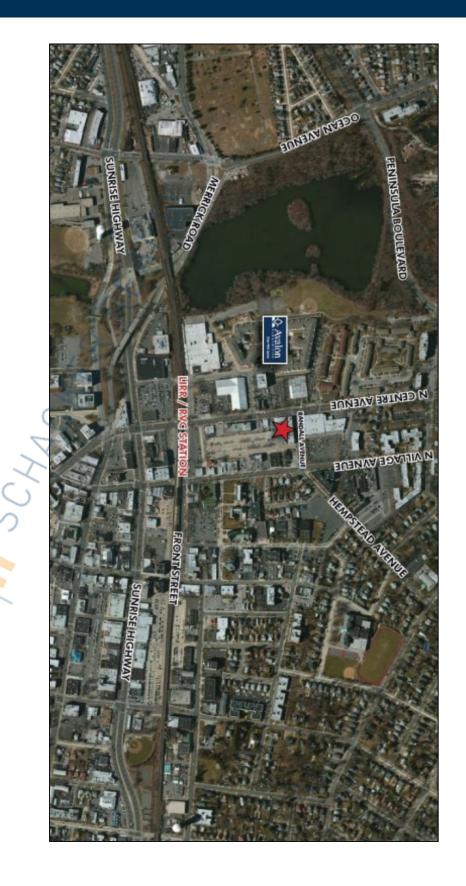

## 2,528 sq. ft. of Industrial Space For Lease

66-70 Randall Ave, Rockville Centre

## **Pricing and Timing:**

Occupancy: Apr 2025

Lease Price: \$14.95/sq. ft.

**Gross+Utilities** 

Suite 207 • This flex space is located on the 2nd fl • Nice open space with lots of natural light. can be used of office space as well as warehousing / storage • Freight elevator is available • Can be combined with adjacent space for total of 6,378 sf • Walk to LIRR Rockville Centre station