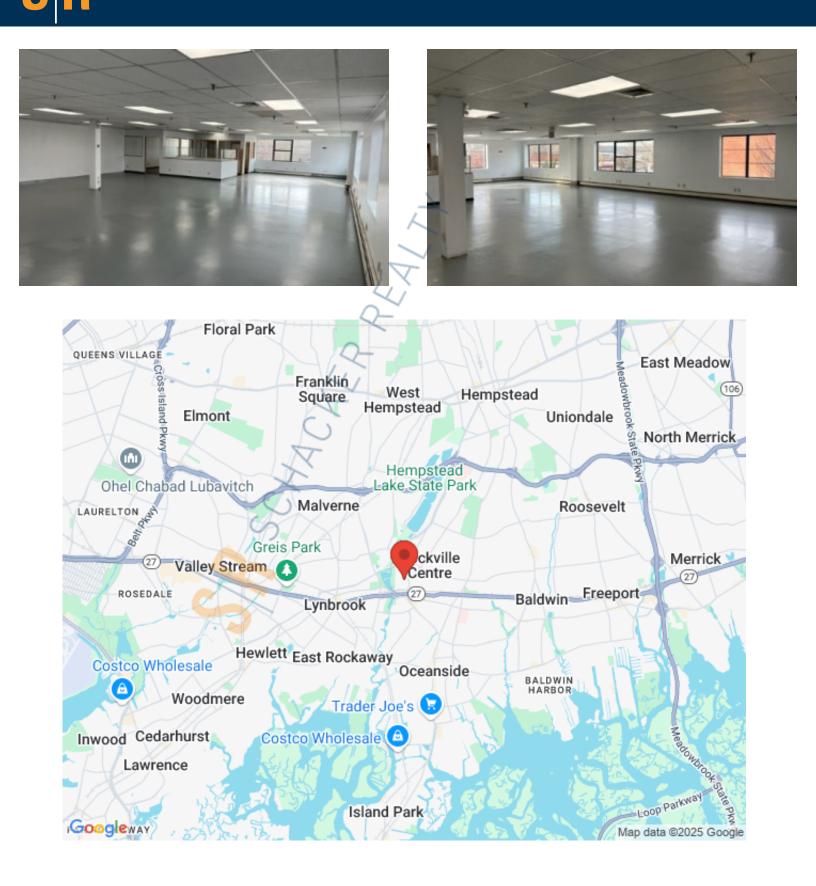

3,850 sq. ft. of Industrial Space For Lease 66-70 Randall Ave, Rockville Centre

Occupancy: Apr 2025 Lease Price: \$13.95/sq. ft. Gross+Utilities

Suite 200 • This corner flex space is located on the 2nd fl • Nice open space with lots of natural light. can be used of office space as well as warehousing / storage • Freight elevator is available • Can be combined with adjacent space for total of 6,378 sf • Walk to LIRR Rockville Centre station