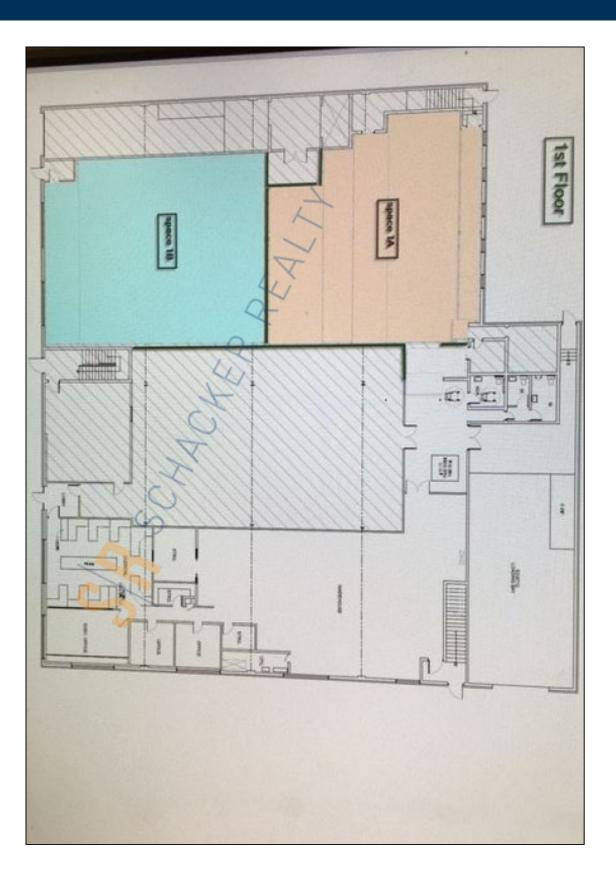

Occupancy: Apr 2025 Lease Price: \$13.95/sq. ft. Gross+Utilities

Suite 200 • This corner flex space is located on the 2nd fl • Nice open space with lots of natural light. can be used of office space as well as warehousing / storage • Freight elevator is available • Can be combined with adjacent space for total of 6,378 sf • Walk to LIRR Rockville Centre station