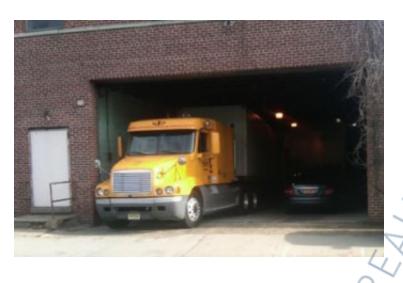

## **Specifications:**

Building Size:41,230 sq. ft.Lot Size:0.52 AcresOffice Space:300 sq. ft.Ceiling Height 1:14.0'Ceiling Height 2:11.0'Loading:1 Dock(s), 1 Drive-in(s)A/C:Full A/CParking:15

Pricing and Timing: