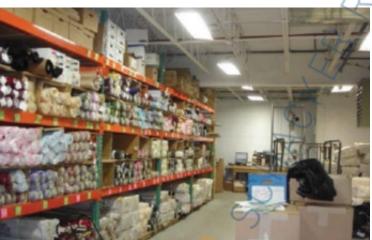

Occupancy: Apr 2025 Lease Price: \$13.95/sq. ft. Gross+Utilities

Suite 200 • This corner flex space is located on the 2nd fl • Nice open space with lots of natural light. can be used of office space as well as warehousing / storage • Freight elevator is available • Can be combined with adjacent space for total of 6,378 sf • Walk to LIRR Rockville Centre station