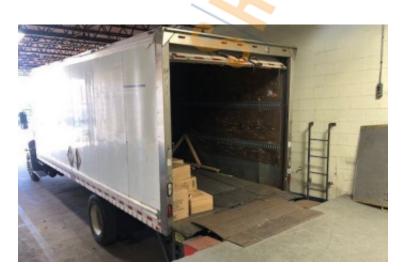

## **Specifications:**

Building Size:41,230 sq. ft.Lot Size:0.52 AcresOffice Space:300 sq. ft.Ceiling Height 1:14.0'Ceiling Height 2:11.0'Loading:1 Dock(s), 1 Drive-in(s)A/C:Full A/CParking:15

Pricing and Timing: