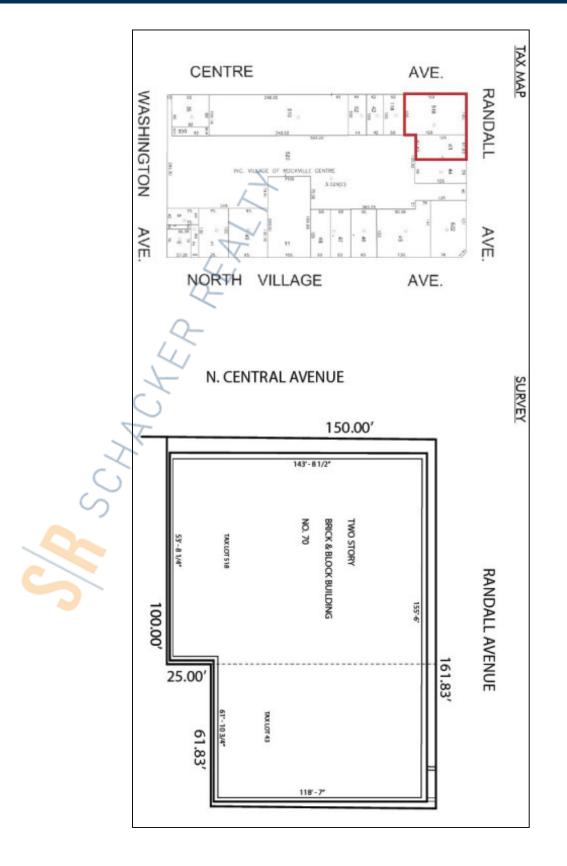

## **Specifications:**

Building Size:41,230 sq. ft.Lot Size:0.52 AcresOffice Space:300 sq. ft.Ceiling Height 1:14.0'Ceiling Height 2:11.0'Loading:1 Dock(s), 1 Drive-in(s)A/C:Full A/CParking:15

Pricing and Timing: