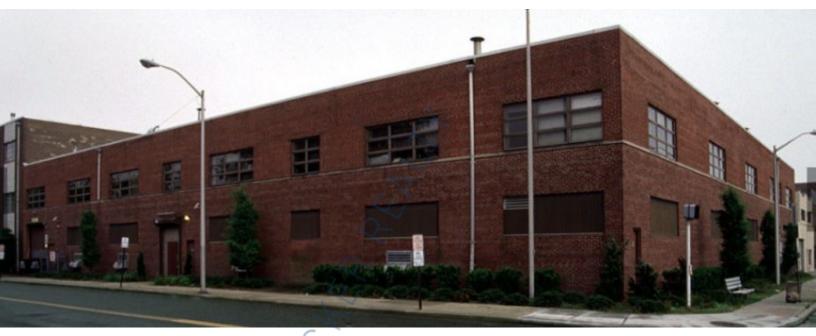

3,850 sq. ft. of Industrial Space For Lease 66-70 Randall Ave, Rockville Centre

## **Specifications:**

Building Size:41,230 sq. ft.Lot Size:0.52 AcresOffice Space:300 sq. ft.Ceiling Height 1:14.0'Ceiling Height 2:11.0'Loading:1 Dock(s), 1 Drive-in(s)A/C:Full A/CParking:15

Pricing and Timing: