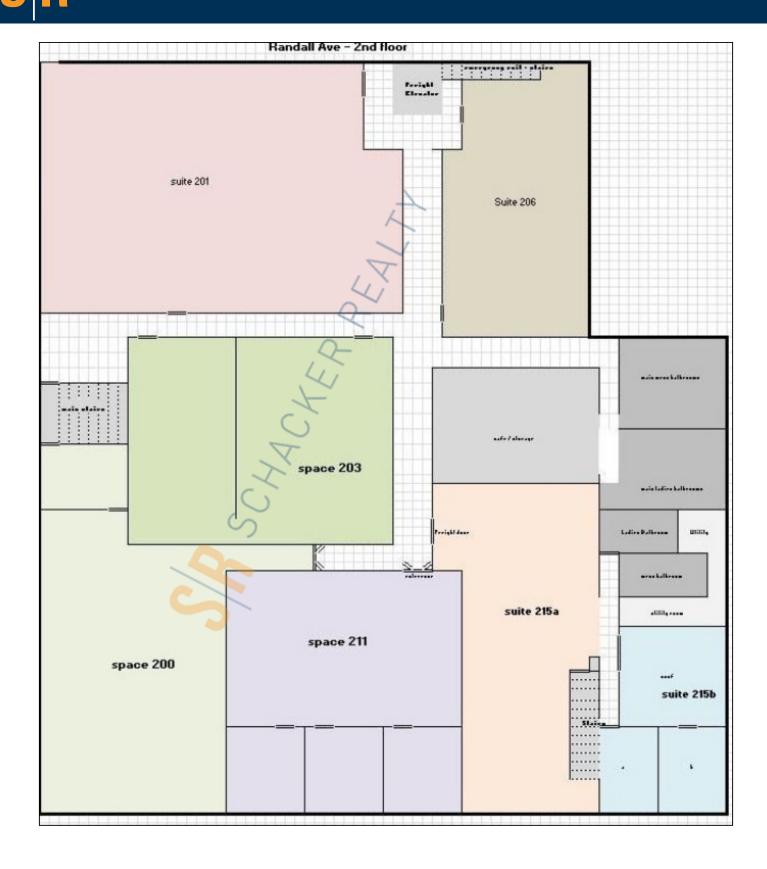

Occupancy: Apr 2025 Lease Price: \$13.95/sq. ft. Gross+Utilities

Suite 200 • This corner flex space is located on the 2nd fl • Nice open space with lots of natural light. can be used of office space as well as warehousing / storage • Freight elevator is available • Can be combined with adjacent space for total of 6,378 sf • Walk to LIRR Rockville Centre station