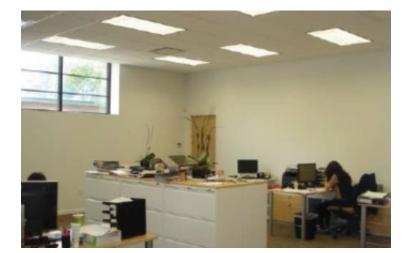

Occupancy: Apr 2025 Lease Price: \$13.95/sq. ft. Gross+Utilities

Suite 200 • This corner flex space is located on the 2nd fl • Nice open space with lots of natural light. can be used of office space as well as warehousing / storage • Freight elevator is available • Can be combined with adjacent space for total of 6,378 sf • Walk to LIRR Rockville Centre station