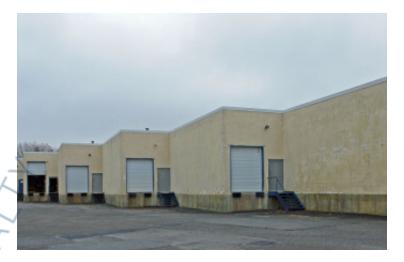

## **Specifications:**

Building Size: 90,000 sq. ft. Lot Size: 4.70 Acres

Office Space: 10%
Ceiling Height: 16.0'

Loading: 1 Dock(s)
Power: 200 amps

## **Pricing and Timing:**

Occupancy: 6/1/2025

Lease Price: \$17.00/sq. ft.

**Modified gross** 

Suite 3 • 4,140 sf idustrial space in excellent condition • Located in Equi-Park, a 661,000-square-foot industrial park comprising eight prestigious buildings that offer a combination of office, R&D and industrial space