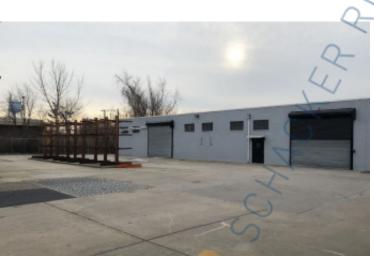

11,500 sq. ft. of Industrial/Office Space For Lease 309 Denton Ave, New Hyde Park

# 309 Denton Ave, New Hyde Park

## **Pricing and Timing:**

Occupancy: Lease Price:

Immediately \$19.00/sq. ft. Modified gross

This property consists of 6,000 sq ft of warehouse; 5,500 sq ft of office /showroom; and 12,000 sq ft of land