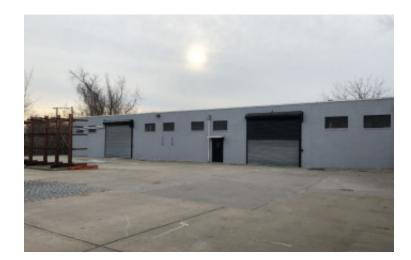

11,500 sq. ft. of Industrial/Office Space For Lease 309 Denton Ave, New Hyde Park

## **Pricing and Timing:**

Occupancy: Lease Price:

Immediately \$19.00/sq. ft. Modified gross

This property consists of 6,000 sq ft of warehouse; 5,500 sq ft of office /showroom; and 12,000 sq ft of land