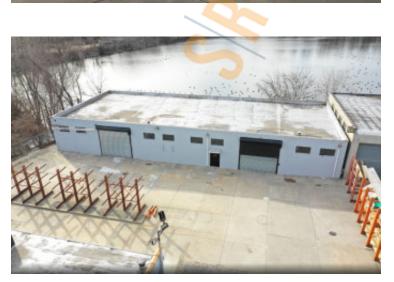

11,500 sq. ft. of Industrial/Office Space For Lease 309 Denton Ave, New Hyde Park

## **Pricing and Timing:**

Occupancy: Lease Price:

Immediately \$19.00/sq. ft. Modified gross

This property consists of 6,000 sq ft of warehouse; 5,500 sq ft of office /showroom; and 12,000 sq ft of land