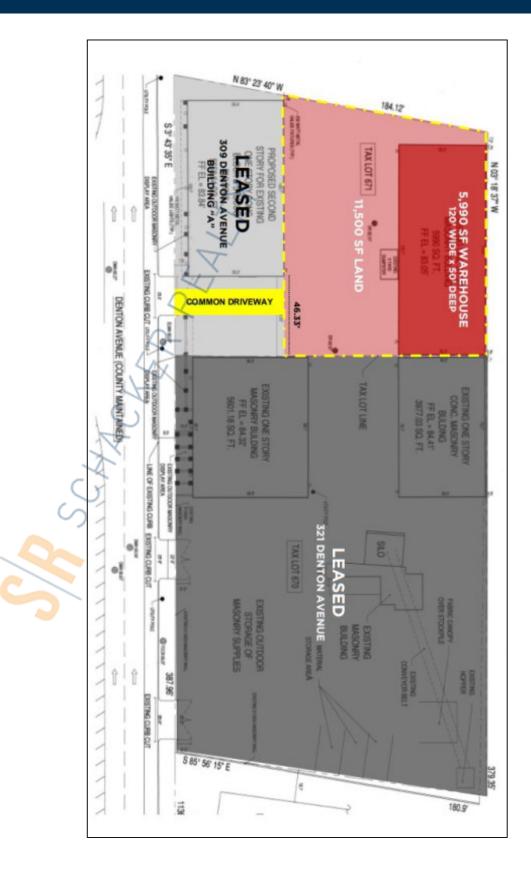

## **Pricing and Timing:**

Occupancy: Lease Price:

Immediately \$19.00/sq. ft. Modified gross

This property consists of 6,000 sq ft of warehouse; 5,500 sq ft of office /showroom; and 12,000 sq ft of land