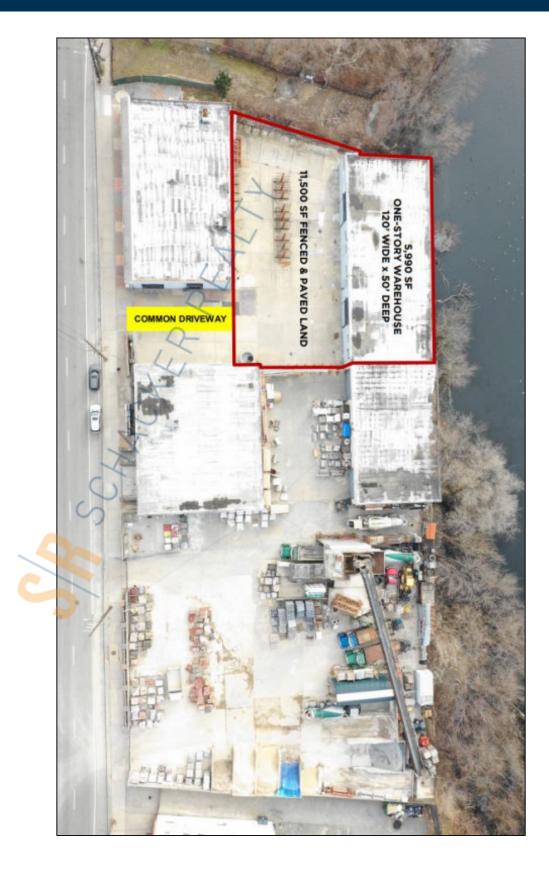

## **Pricing and Timing:**

Occupancy: Lease Price:

Immediately \$19.00/sq. ft. Modified gross

This property consists of 6,000 sq ft of warehouse; 5,500 sq ft of office /showroom; and 12,000 sq ft of land