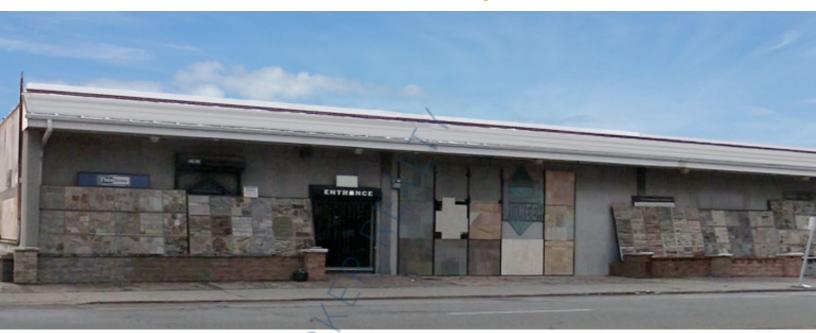

11,500 sq. ft. of Industrial/Office Space For Lease 309 Denton Ave, New Hyde Park

# 309 Denton Ave, New Hyde Park

## **Pricing and Timing:**

Occupancy: Lease Price:

Immediately \$19.00/sq. ft. Modified gross

This property consists of 6,000 sq ft of warehouse; 5,500 sq ft of office /showroom; and 12,000 sq ft of land