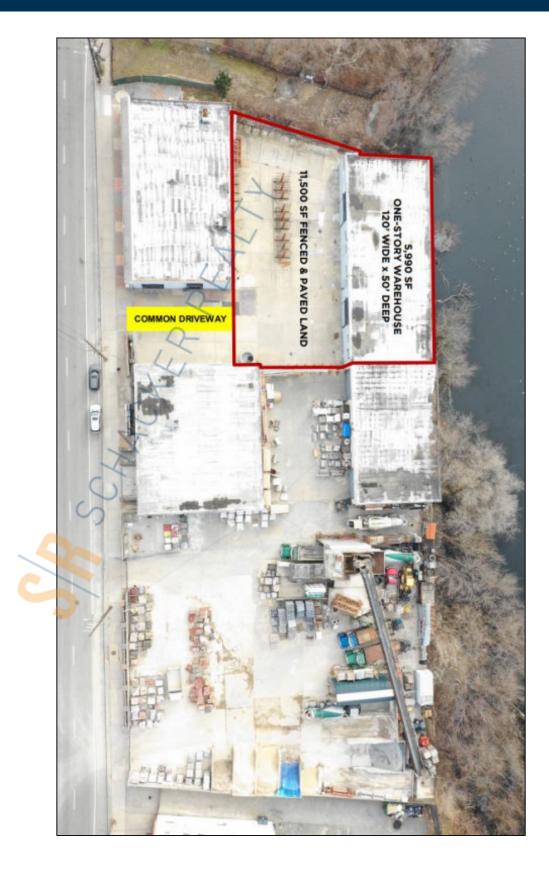

11,500 sq. ft. of Industrial/Office Space For Lease 309 Denton Ave, New Hyde Park

### **Specifications:**

| Building Size:  | 14,00        |
|-----------------|--------------|
| Lot Size:       | 0.28 A       |
| Office Space:   | 5,500        |
| Ceiling Height: | <b>14.0'</b> |
| Loading:        | 2 Driv       |
| Power:          | 200 a        |

5: 4,000 sq. ft. 2.28 Acres 5,500 sq. ft. 4.0' 2 Drive-in(s) 200 amps

## **Pricing and Timing:**

Occupancy: Lease Price:

Immediately \$19.00/sq. ft. Modified gross

This property consists of 6,000 sq ft of warehouse; 5,500 sq ft of office /showroom; and 12,000 sq ft of land