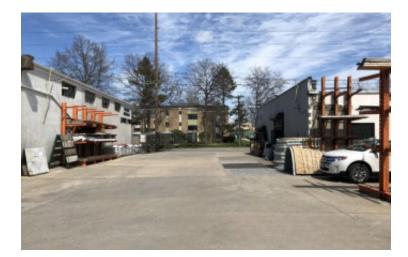

11,500 sq. ft. of Industrial/Office Space For Lease 309 Denton Ave, New Hyde Park

## **Pricing and Timing:**

Occupancy: Lease Price:

Immediately \$19.00/sq. ft. Modified gross

This property consists of 6,000 sq ft of warehouse; 5,500 sq ft of office /showroom; and 12,000 sq ft of land