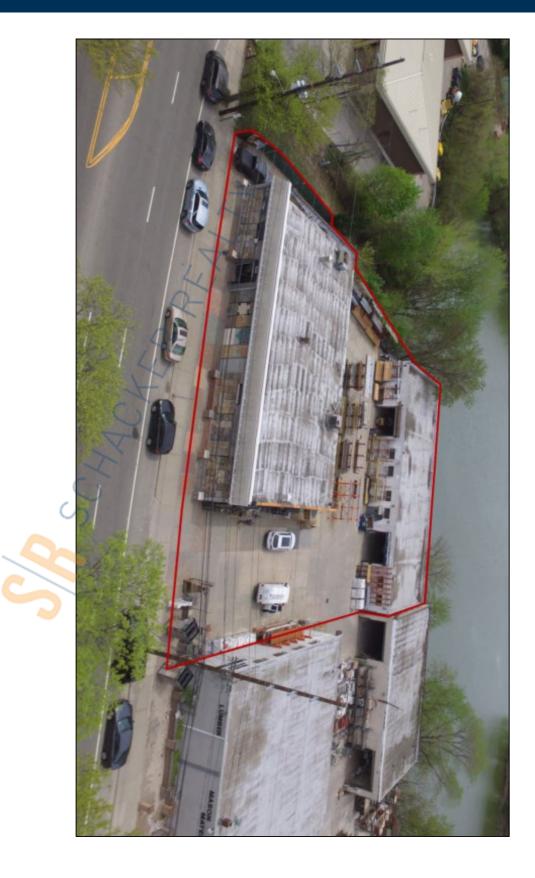

11,500 sq. ft. of Industrial/Office Space For Lease 309 Denton Ave, New Hyde Park

## **Pricing and Timing:**

Occupancy: Lease Price:

Immediately \$19.00/sq. ft. Modified gross

This property consists of 6,000 sq ft of warehouse; 5,500 sq ft of office /showroom; and 12,000 sq ft of land