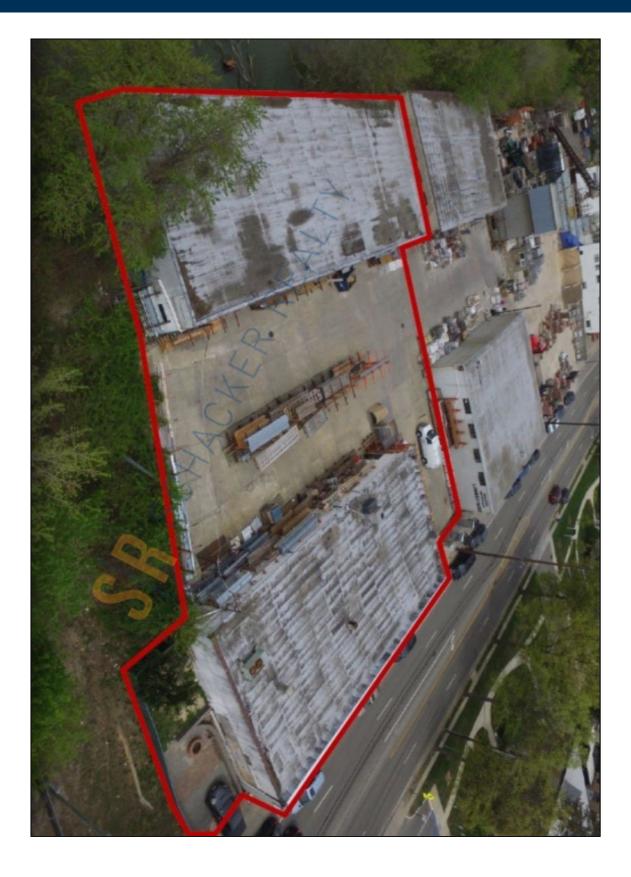

11,500 sq. ft. of Industrial/Office Space For Lease 309 Denton Ave, New Hyde Park

## **Pricing and Timing:**

Occupancy: Lease Price:

Immediately \$19.00/sq. ft. Modified gross

This property consists of 6,000 sq ft of warehouse; 5,500 sq ft of office /showroom; and 12,000 sq ft of land