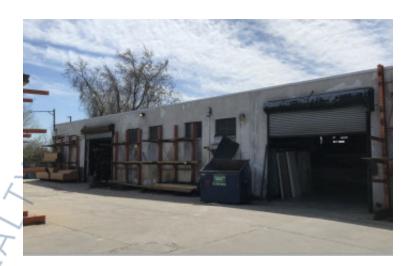

11,500 sq. ft. of Industrial/Office Space For Lease 309 Denton Ave, New Hyde Park

# 309 Denton Ave, New Hyde Park

## **Pricing and Timing:**

Occupancy: Lease Price:

Immediately \$19.00/sq. ft. Modified gross

This property consists of 6,000 sq ft of warehouse; 5,500 sq ft of office /showroom; and 12,000 sq ft of land