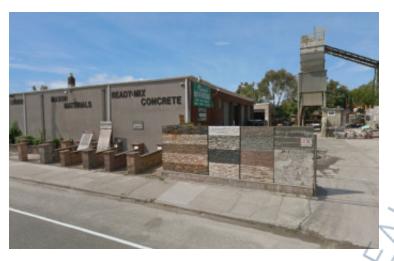

11,500 sq. ft. of Industrial/Office Space For Lease 309 Denton Ave, New Hyde Park

# 309 Denton Ave, New Hyde Park

## **Pricing and Timing:**

Occupancy: Lease Price:

Immediately \$19.00/sq. ft. Modified gross

This property consists of 6,000 sq ft of warehouse; 5,500 sq ft of office /showroom; and 12,000 sq ft of land