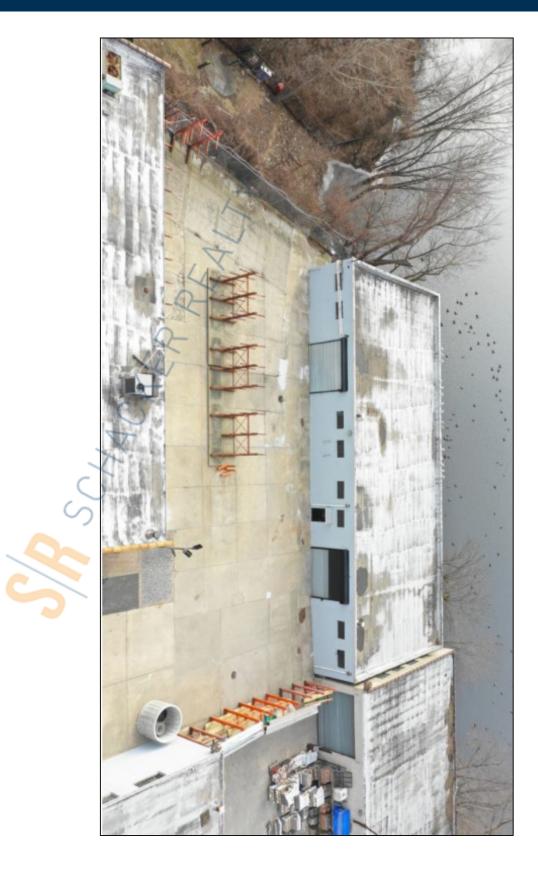

11,500 sq. ft. of Industrial/Office Space For Lease 309 Denton Ave, New Hyde Park

## **Pricing and Timing:**

Occupancy: Lease Price:

Immediately \$19.00/sq. ft. Modified gross

This property consists of 6,000 sq ft of warehouse; 5,500 sq ft of office /showroom; and 12,000 sq ft of land