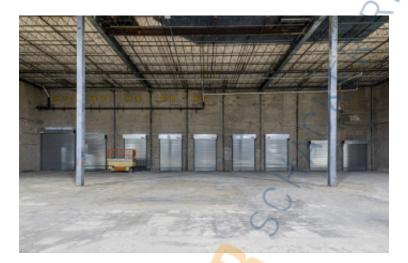

## **Specifications:**

Building Size: 112,000 sq. ft.

Lot Size: 7.11 Acres

Office Space: BTS Ceiling Height: 36.0'

Loading: 4 Dock(s), 1 Drive-in(s)

Power: 2,000 amps

A/C: BTS Sewers: Yes

## **Pricing and Timing:**

Occupancy: Immediately
Lease Price: Negotiable
Taxes: \$306,993.00

(\$2.74/sq. ft.)

Suite E • Build to suit offices • ESFR sprinklers • 2 additional contiguous acres can be made available • Newly poured 6" floor • Pylon and Building Signage Available