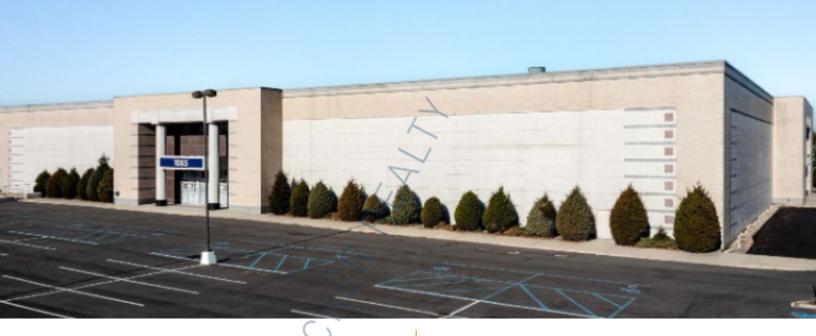

## 55,504 sq. ft. of Industrial Space For Lease

1085 Old Country Rd, Westbury

## **Specifications:**

Building Size: 112,000 sq. ft.

Lot Size: 7.11 Acres

Office Space: BTS Ceiling Height: 36.0'

Loading: 4 Dock(s), 1 Drive-in(s)

Power: 2,000 amps

A/C: BTS Sewers: Yes