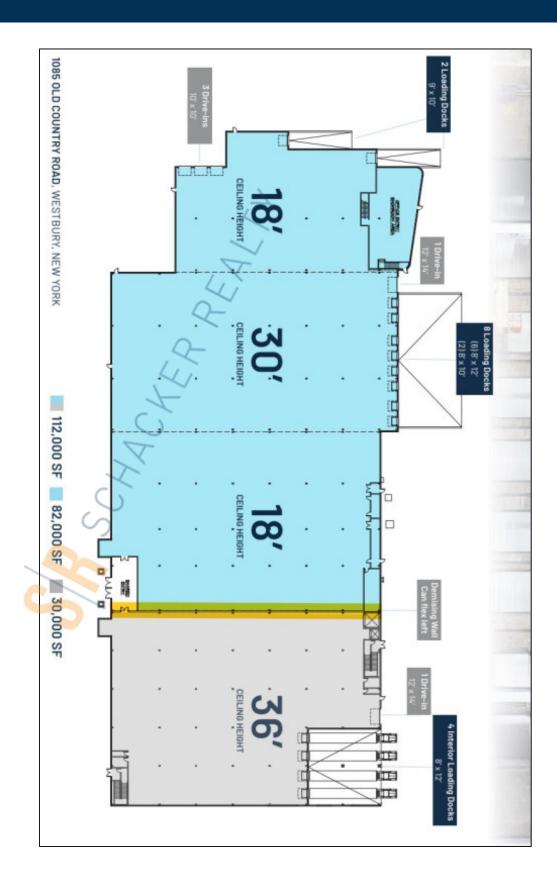

## 55,504 sq. ft. of Industrial Space For Lease

1085 Old Country Rd, Westbury

## **Specifications:**

Building Size: 112,000 sq. ft.

Lot Size: 7.11 Acres

Office Space: BTS Ceiling Height: 36.0'

Loading: 4 Dock(s), 1 Drive-in(s)

Power: 2,000 amps

A/C: BTS Sewers: Yes

## **Pricing and Timing:**

Occupancy: Immediately
Lease Price: Negotiable
Taxes: \$306,993.00

(\$2.74/sq. ft.)

Suite E • Build to suit offices • ESFR sprinklers • 2 additional contiguous acres can be made available • Newly poured 6" floor • Pylon and Building Signage Available