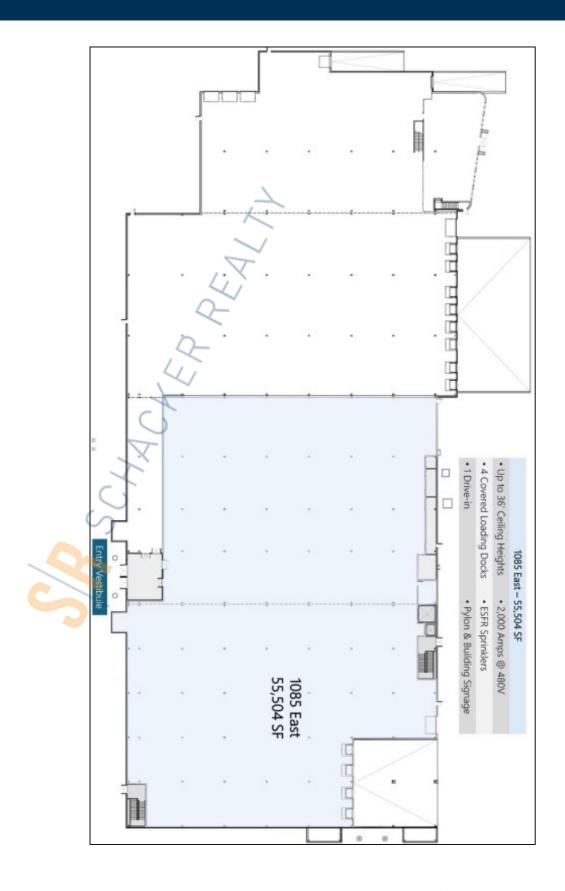

## 55,504 sq. ft. of Industrial Space For Lease

1085 Old Country Rd, Westbury

## **Specifications:**

Building Size: 112,000 sq. ft.

Lot Size: 7.11 Acres

Office Space: BTS Ceiling Height: 36.0'

Loading: 4 Dock(s), 1 Drive-in(s)

Power: 2,000 amps

A/C: BTS Sewers: Yes

## **Pricing and Timing:**

Occupancy: Immediately
Lease Price: Negotiable
Taxes: \$306,993.00

(\$2.74/sq. ft.)

Suite E • Build to suit offices • ESFR sprinklers • 2 additional contiguous acres can be made available • Newly poured 6" floor • Pylon and Building Signage Available