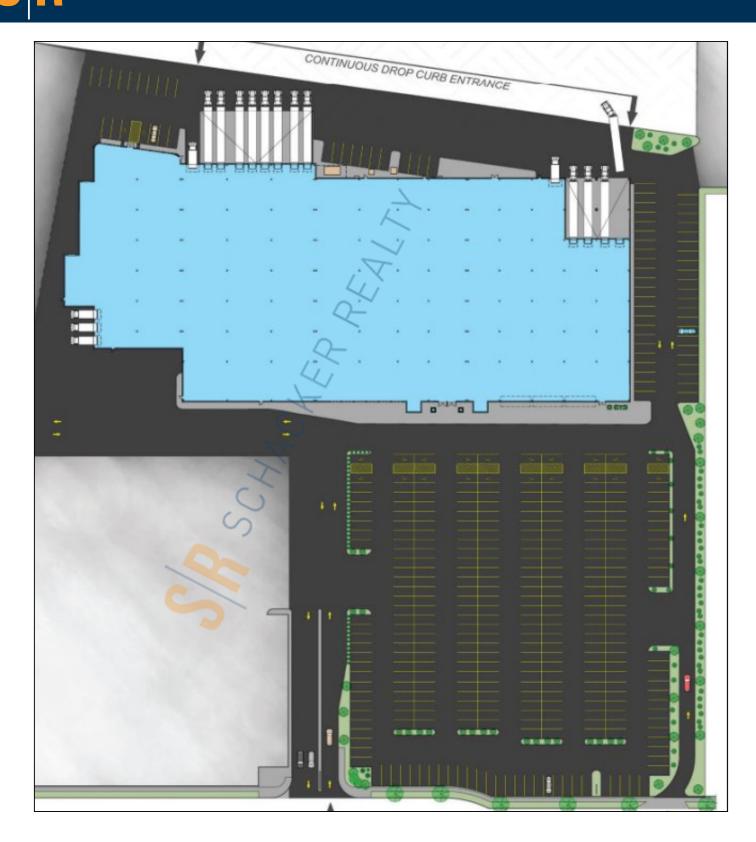

## **Specifications:**

Building Size: 112,000 sq. ft.

Lot Size: 7.11 Acres

Office Space: BTS Ceiling Height: 36.0'

Loading: 4 Dock(s), 1 Drive-in(s)

Power: 2,000 amps

A/C: BTS Sewers: Yes

## **Pricing and Timing:**

Occupancy: Immediately
Lease Price: Negotiable
Taxes: \$306,993.00

(\$2.74/sq. ft.)

Suite E • Build to suit offices • ESFR sprinklers • 2 additional contiguous acres can be made available • Newly poured 6" floor • Pylon and Building Signage Available