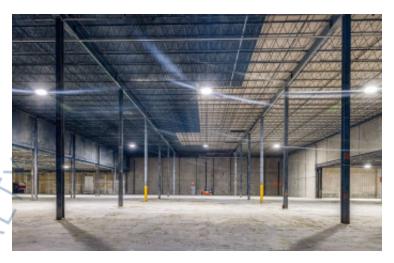

## **Specifications:**

Building Size: 112,000 sq. ft.

Lot Size: 7.11 Acres

Office Space: BTS Ceiling Height: 36.0'

Loading: 4 Dock(s), 1 Drive-in(s)

Power: 2,000 amps

A/C: BTS Sewers: Yes

## **Pricing and Timing:**

Occupancy: Immediately
Lease Price: Negotiable
Taxes: \$306,993.00

(\$2.74/sq. ft.)

Suite E • Build to suit offices • ESFR sprinklers • 2 additional contiguous acres can be made available • Newly poured 6" floor • Pylon and Building Signage Available