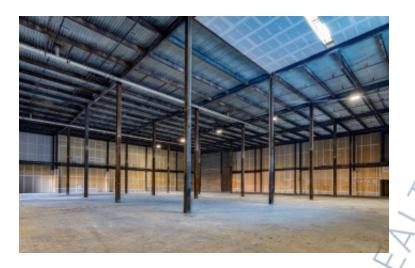

## **Specifications:**

Building Size: 112,000 sq. ft.

Lot Size: 7.11 Acres

Office Space: BTS Ceiling Height: 36.0'

Loading: 4 Dock(s), 1 Drive-in(s)

Power: 2,000 amps

A/C: BTS Sewers: Yes

## **Pricing and Timing:**

Occupancy: Immediately
Lease Price: Negotiable
Taxes: \$306,993.00

(\$2.74/sq. ft.)

Suite E • Build to suit offices • ESFR sprinklers • 2 additional contiguous acres can be made available • Newly poured 6" floor • Pylon and Building Signage Available