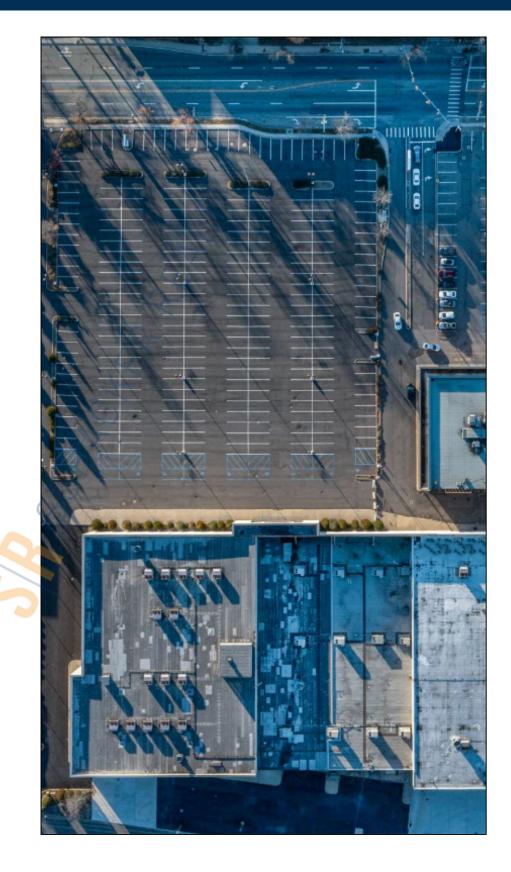

## **Specifications:**

Building Size: 112,000 sq. ft.

Lot Size: 7.11 Acres

Office Space: BTS Ceiling Height: 36.0'

Loading: 4 Dock(s), 1 Drive-in(s)

Power: 2,000 amps

A/C: BTS Sewers: Yes

## **Pricing and Timing:**

Occupancy: Immediately
Lease Price: Negotiable
Taxes: \$306,993.00

(\$2.74/sq. ft.)

Suite E • Build to suit offices • ESFR sprinklers • 2 additional contiguous acres can be made available • Newly poured 6" floor • Pylon and Building Signage Available