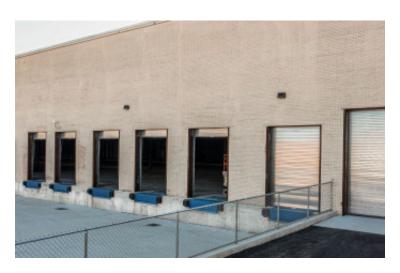

## **Specifications:**

Building Size: 112,000 sq. ft.

Lot Size: 7.11 Acres

Office Space: BTS Ceiling Height: 36.0'

Loading: 4 Dock(s), 1 Drive-in(s)

Power: 2,000 amps

A/C: BTS Sewers: Yes

## **Pricing and Timing:**

Occupancy: Immediately
Lease Price: Negotiable
Taxes: \$306,993.00

(\$2.74/sq. ft.)

Suite E • Build to suit offices • ESFR sprinklers • 2 additional contiguous acres can be made available • Newly poured 6" floor • Pylon and Building Signage Available