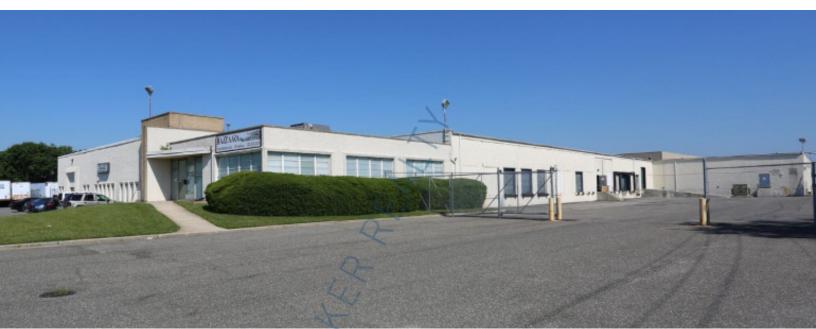

51,000 sq. ft. of Industrial Space For Lease 92 Central Ave, Farmingdale

## **Specifications:**

Building Size:73,752 sq. ft.Lot Size:4.65 AcresOffice Space:6,000 sq. ft.Ceiling Height:14.0'Loading:12 Dock(s), 3 Drive-in(s)

## **Pricing and Timing:**

Occupancy: 12/1/2025 Lease Price: \$17.00/sq. ft. Modified gross

51,000 sf industrial space with 6,000 sf dedicated office space • Fenced in dedicated outside storage area • Cross dock