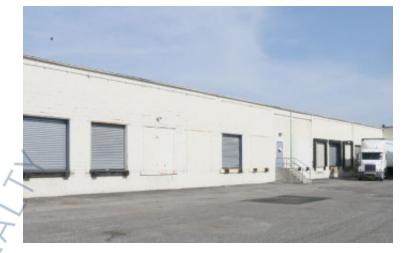

## **Specifications:**

Building Size:73,752 sq. ft.Lot Size:4.65 AcresOffice Space:6,000 sq. ft.Ceiling Height:14.0'Loading:12 Dock(s), 3 Drive-in(s)

## **Pricing and Timing:**

Occupancy: 12/1/2025 Lease Price: \$17.00/sq. ft. Modified gross

51,000 sf industrial space with 6,000 sf dedicated office space • Fenced in dedicated outside storage area • Cross dock