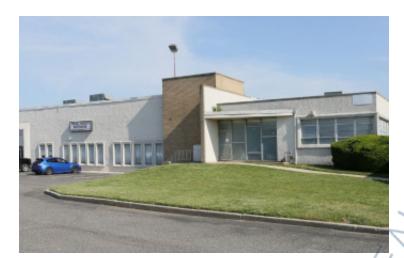

51,000 sq. ft. of Industrial Space For Lease 92 Central Ave, Farmingdale

## **Specifications:**

Building Size:73,752 sq. ft.Lot Size:4.65 AcresOffice Space:6,000 sq. ft.Ceiling Height:14.0'Loading:12 Dock(s), 3 Drive-in(s)

## **Pricing and Timing:**

Occupancy: 12/1/2025 Lease Price: \$17.00/sq. ft. Modified gross

51,000 sf industrial space with 6,000 sf dedicated office space • Fenced in dedicated outside storage area • Cross dock