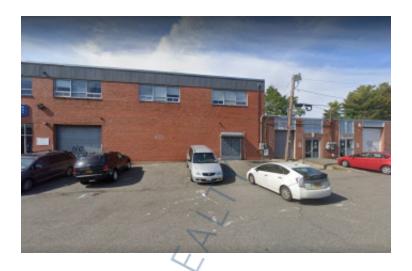

## 4,200 sq. ft. of Industrial Space For Lease

101 Dupont St, Plainview

## **Specifications:**

Ceiling Height: 12.0'

Loading: 1 Drive-in(s)

4,200sf Industrial warehouse with 1 drive in