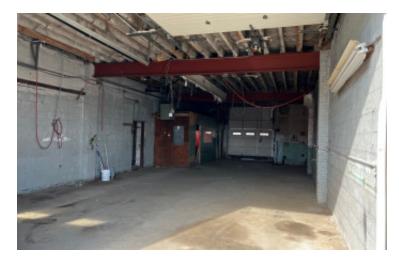

## Pricing and Timing:

Occupancy: 30 Days Lease Price: \$7,500.00 Per Month Gross

A highly functional warehouse and distribution facility with an attached yard • 20ft of frontage on Industrial PI • Walking distance to the LIRR