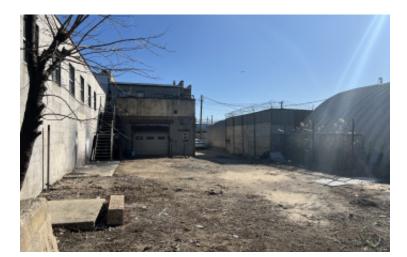

## 1,800 sq. ft. of Industrial Space For Lease 4234 Industrial PI, Island Park

## Pricing and Timing:

Occupancy: 30 Days Lease Price: \$7,500.00 Per Month Gross

A highly functional warehouse and distribution facility with an attached yard • 20ft of frontage on Industrial PI • Walking distance to the LIRR