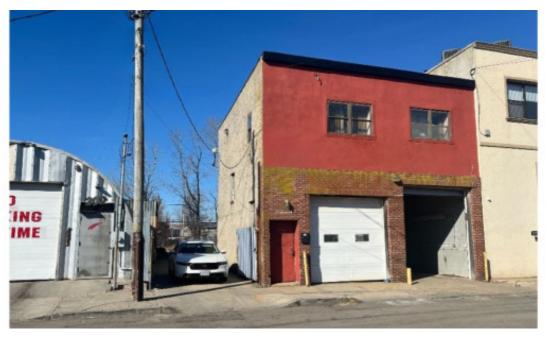

## 1,800 sq. ft. of Industrial Space For Lease 4234 Industrial PI, Island Park

## Pricing and Timing:

Occupancy: 30 Days Lease Price: \$7,500.00 Per Month Gross

A highly functional warehouse and distribution facility with an attached yard • 20ft of frontage on Industrial PI • Walking distance to the LIRR