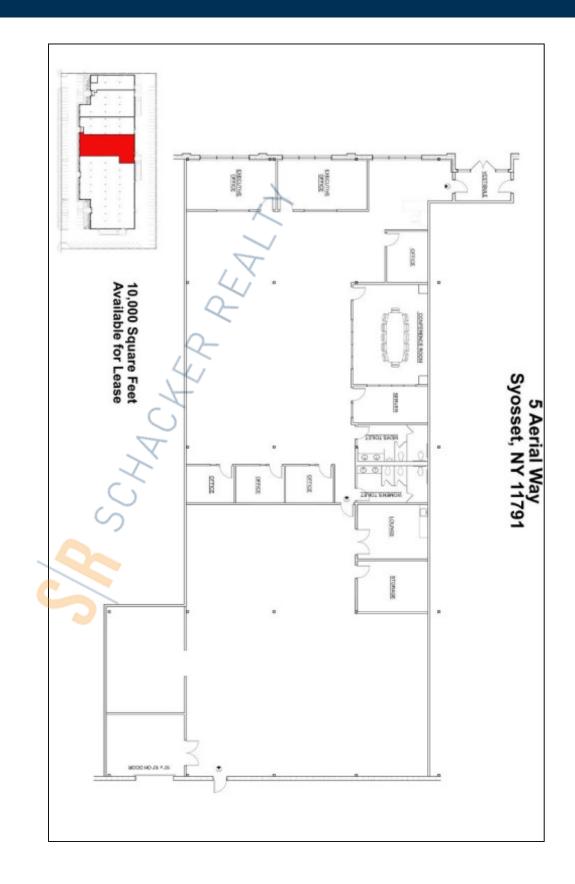

## 10,000 sq. ft. of Industrial/Office Space For Lease 5 Aerial Way, Syosset

**Pricing and Timing:** Occupancy: 10/1/2025 Lease Price: Negotiable

10,000 sf industrial suite with 50% office (Built to suit finish available) • Fully air-conditioned • Separate entrance and utilities • Loading: 1 drive-in door and loading dock (Combined)