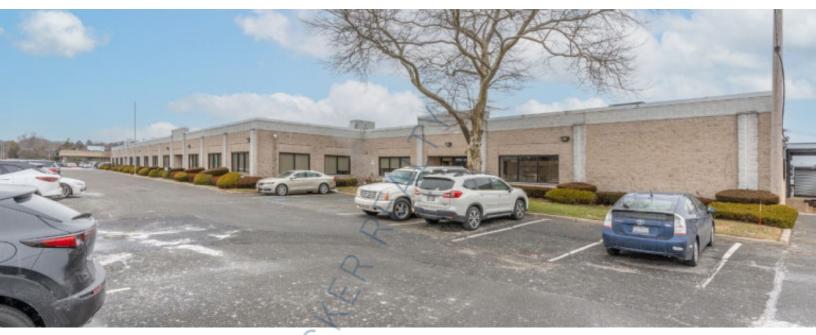

## 10,000 sq. ft. of Industrial/Office Space For Lease 5 Aerial Way, Syosset

**Pricing and Timing:** Occupancy: 10/1/2025 Lease Price: Negotiable

10,000 sf industrial suite with 50% office (Built to suit finish available) • Fully air-conditioned • Separate entrance and utilities • Loading: 1 drive-in door and loading dock (Combined)