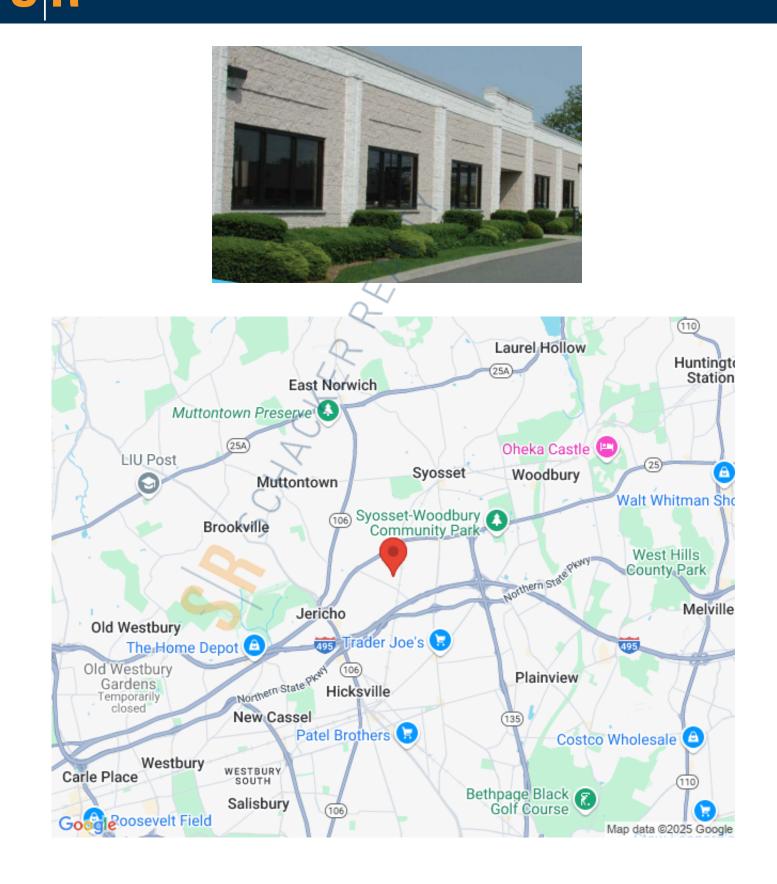

Acres               |
| Office Space:          | 50%-BTS                  |
| <b>Ceiling Height:</b> | 12.0'                    |
| Loading:               | 1 Dock(s), 1 Drive-in(s) |
| Power:                 | 400 amps                 |
| A/C:                   | Full A/C                 |
| Parking:               | 3:1000                   |
| Sewers:                | Yes                      |

**Pricing and Timing:** Occupancy: 10/1/2025 Lease Price: Negotiable

10,000 sf industrial suite with 50% office (Built to suit finish available) • Fully air-conditioned • Separate entrance and utilities • Loading: 1 drive-in door and loading dock (Combined)

#### For more information please contact: Schacker Realty 631-293-3700 info@schackerrealty.com

## 5 Aerial Way, Syosset

SCHACKER REALTY



#### For more information please contact: Schacker Realty 631-293-3700 info@schackerrealty.com

# 5 Aerial Way, Syosset

SCHACKER REALTY



### For more information please contact: Schacker Realty 631-293-3700 info@schackerrealty.com

SCHACKER REALTY



### For more information please contact: Schacker Realty 631-293-3700 info@schackerrealty.com