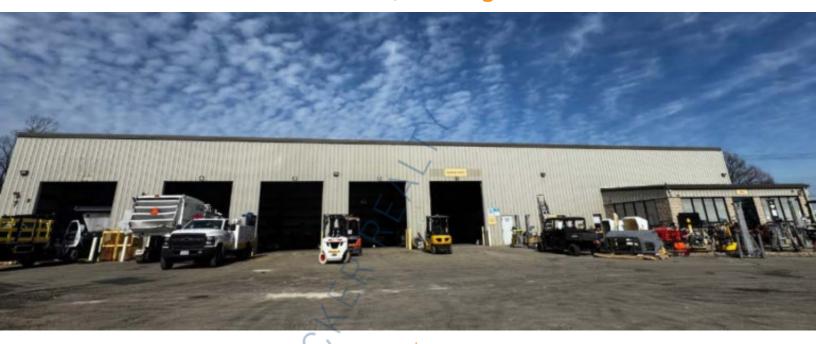

## 10,900 sq. ft. of Industrial Space For Lease

206 Rte 109, Farmingdale

## **Specifications:**

Building Size: 10,900 sq. ft.
Lot Size: 5.50 Acres
Office Space: 900 sq. ft.
Ceiling Height: 24.0'

Loading: 5 Drive-in(s)

Parking: 1:1000

## **Pricing and Timing:**

Occupancy: 4/1/2025
Lease Price: Negotiable

Suite Bldg A • 10,900 sf industrial building with 4 acres of industrial storage available • Paved, fenced, lit, secure yard • Minutes to 495 and Sunrise Hwy • Located at intersection of Route 109/110 and 25 miles to JFK Airport