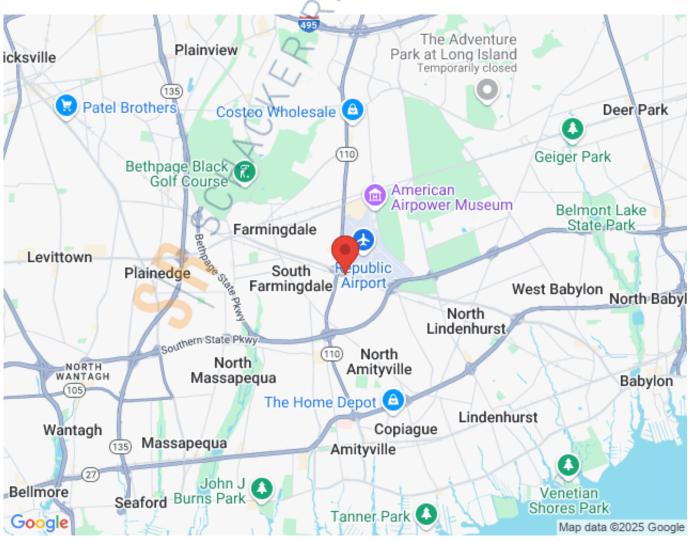

## 10,900 sq. ft. of Industrial Space For Lease

206 Rte 109, Farmingdale

## **Pricing and Timing:**

Occupancy: 4/1/2025
Lease Price: Negotiable

Suite Bldg A • 10,900 sf industrial building with 4 acres of industrial storage available • Paved, fenced, lit, secure yard • Minutes to 495 and Sunrise Hwy • Located at intersection of Route 109/110 and 25 miles to JFK Airport