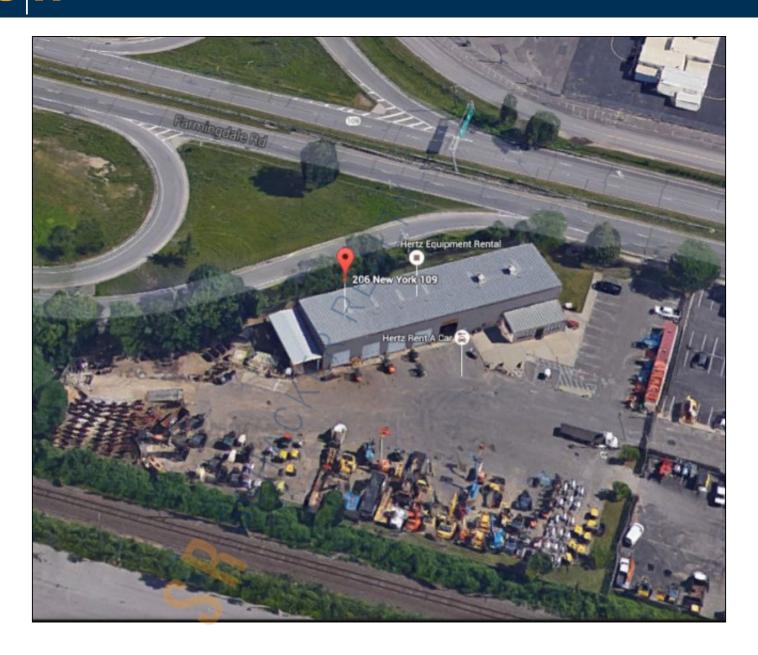

## 10,900 sq. ft. of Industrial Space For Lease

206 Rte 109, Farmingdale

## **Specifications:**

Building Size: 10,900 sq. ft.
Lot Size: 5.50 Acres
Office Space: 900 sq. ft.
Ceiling Height: 24.0'

Loading: 5 Drive-in(s)

Parking: 1:1000

## **Pricing and Timing:**

Occupancy: 4/1/2025
Lease Price: Negotiable

Suite Bldg A • 10,900 sf industrial building with 4 acres of industrial storage available • Paved, fenced, lit, secure yard • Minutes to 495 and Sunrise Hwy • Located at intersection of Route 109/110 and 25 miles to JFK Airport