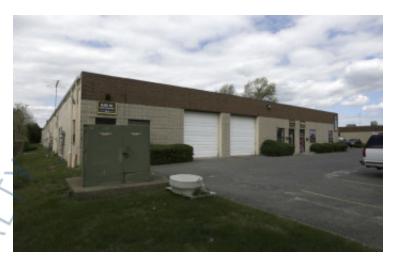

## 4,500 sq. ft. of Industrial Space For Lease

70 Corbin Ave, Bay Shore

## **Specifications:**

Building Size: 41,000 sq. ft. Lot Size: 14.00 Acres

Ceiling Height: 14.0'

Loading: 2 Drive-in(s)
Power: 200 amps
Parking: 4:1000

## **Pricing and Timing:**

Occupancy: 4/1/2025

Lease Price: \$17.00/sq. ft.

**Modified gross** 

Suite H • Modern, clean industrial warehouse with two 10 X 10 drive-in doors • Signage and ample parking

For more information please contact: Schacker Realty 631-293-3700 info@schackerrealty.com