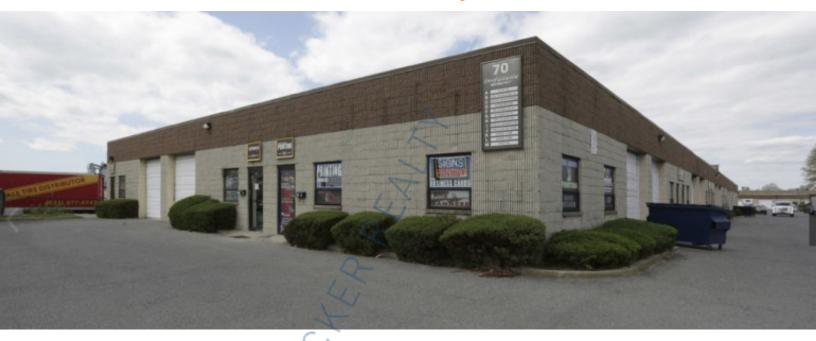

## 4,500 sq. ft. of Industrial Space For Lease

70 Corbin Ave, Bay Shore

## **Specifications:**

Building Size: 41,000 sq. ft. Lot Size: 14.00 Acres

Ceiling Height: 14.0'

Loading: 2 Drive-in(s)
Power: 200 amps
Parking: 4:1000

## **Pricing and Timing:**

Occupancy: 4/1/2025

Lease Price: \$17.00/sq. ft.

**Modified gross** 

Suite H • Modern, clean industrial warehouse with two 10 X 10 drive-in doors • Signage and ample parking

For more information please contact: Schacker Realty 631-293-3700 info@schackerrealty.com