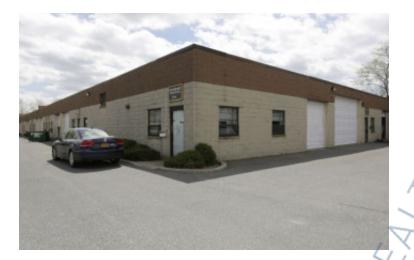

## 4,500 sq. ft. of Industrial Space For Lease

70 Corbin Ave, Bay Shore

## **Specifications:**

Building Size: 41,000 sq. ft. Lot Size: 14.00 Acres

Ceiling Height: 14.0'

Loading: 2 Drive-in(s)
Power: 200 amps
Parking: 4:1000

## **Pricing and Timing:**

Occupancy: 4/1/2025

Lease Price: \$17.00/sq. ft.

**Modified gross** 

Suite H • Modern, clean industrial warehouse with two 10 X 10 drive-in doors • Signage and ample parking

For more information please contact: Schacker Realty 631-293-3700 info@schackerrealty.com