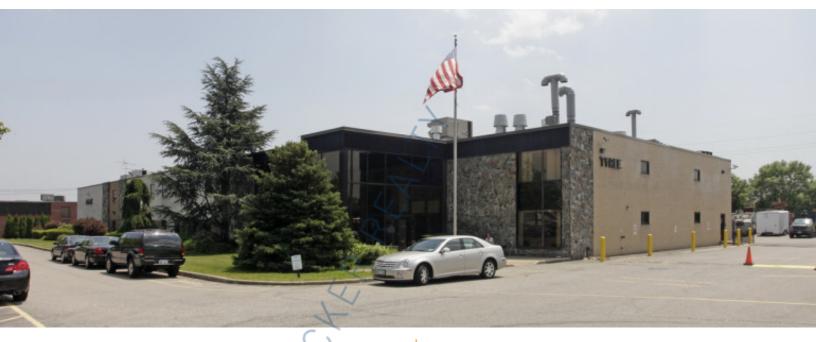

## 2,500 sq. ft. of Industrial/Office Space For Lease

208 Rte 109, Farmingdale

## **Specifications:**

Building Size: 39,000 sq. ft.
Lot Size: 3.50 Acres
Office Space: 700 sq. ft.

Ceiling Height: 18.0'

Loading: 2 Drive-in(s)

Parking: 1:1000

## **Pricing and Timing:**

Occupancy: Immediately

Lease Price: \$14.40/sq. ft. Gross

Industrial space with two drive in doors and 700 sf of office space is available

For more information please contact: Schacker Realty 631-293-3700 info@schackerrealty.com