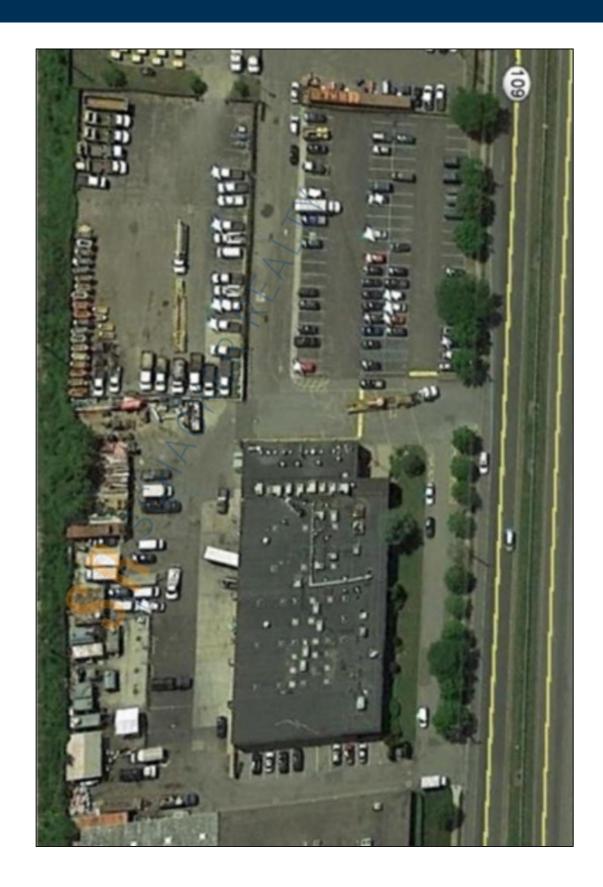

## **Specifications:**

Building Size: 39,000 sq. ft.
Lot Size: 3.50 Acres
Office Space: 700 sq. ft.

Ceiling Height: 18.0'

Loading: 2 Drive-in(s)

Parking: 1:1000