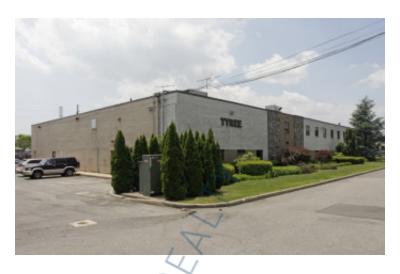

## 2,500 sq. ft. of Industrial/Office Space For Lease

208 Rte 109, Farmingdale

## **Specifications:**

Building Size: 39,000 sq. ft.
Lot Size: 3.50 Acres
Office Space: 700 sq. ft.

Ceiling Height: 18.0'

Loading: 2 Drive-in(s)

Parking: 1:1000

## **Pricing and Timing:**

Occupancy: Immediately

Lease Price: \$14.40/sq. ft. Gross

Industrial space with two drive in doors and 700 sf of office space is available

For more information please contact: Schacker Realty 631-293-3700 info@schackerrealty.com