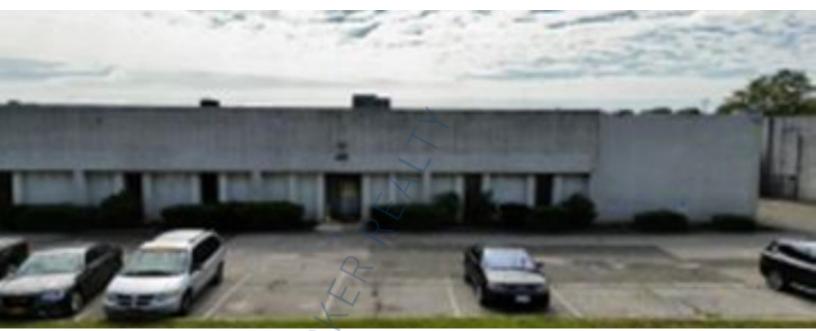

12,200 sq. ft. of Industrial Space For Lease 44 Drexel Dr, Bay Shore

### **Specifications:**

| Building Size:  | 32,380 sq. ft. 🛛 🔨       |
|-----------------|--------------------------|
| Lot Size:       | 2.00 Acres               |
| Office Space:   | 1,100 sq. ft.  🔾         |
| Ceiling Height: | 16.0'                    |
| Loading:        | 1 Dock(s), 1 Drive-in(s) |
| Power:          | 400 amps                 |
| A/C:            | Offices Only             |
| Parking:        | 2:1000                   |

**Pricing and Timing:** Occupancy: 4/1/2025 Lease Price: \$17.50/sq. ft. Gross

Freshly renovated 12,200 sf warehouse • Excellent location, with strong labor supply • Close proximity to all major highways • Excellent for E commerce distribution