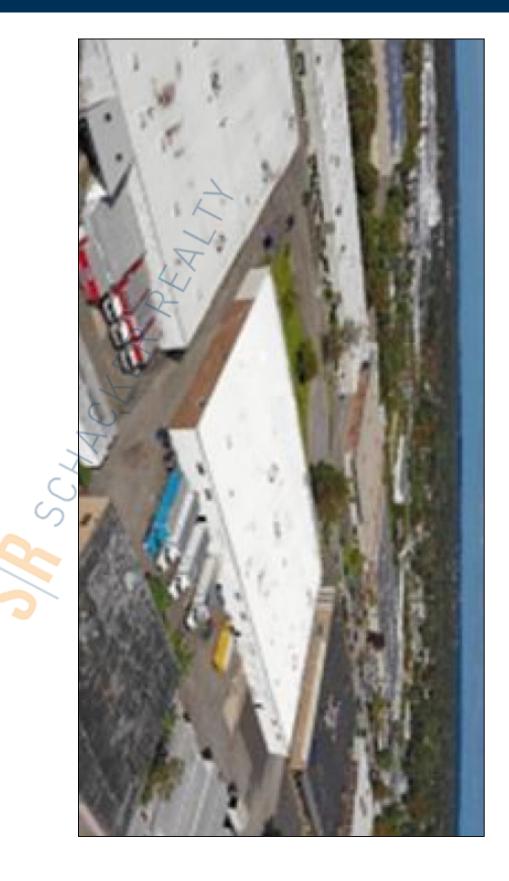

12,200 sq. ft. of Industrial Space For Lease 44 Drexel Dr, Bay Shore

### **Specifications:**

| Building Size:  | 32,380 sq. ft. 🛛 🔨       |
|-----------------|--------------------------|
| Lot Size:       | 2.00 Acres               |
| Office Space:   | 1,100 sq. ft.  🔾         |
| Ceiling Height: | 16.0'                    |
| Loading:        | 1 Dock(s), 1 Drive-in(s) |
| Power:          | 400 amps                 |
| A/C:            | Offices Only             |
| Parking:        | 2:1000                   |

**Pricing and Timing:** Occupancy: 4/1/2025 Lease Price: \$17.50/sq. ft. Gross

Freshly renovated 12,200 sf warehouse • Excellent location, with strong labor supply • Close proximity to all major highways • Excellent for E commerce distribution