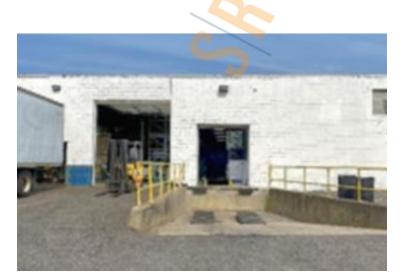

### **Specifications:**

| Building Size:  | 32,380 sq. ft. 🛛 🔨       |
|-----------------|--------------------------|
| Lot Size:       | 2.00 Acres               |
| Office Space:   | 1,100 sq. ft.  🔾         |
| Ceiling Height: | 16.0'                    |
| Loading:        | 1 Dock(s), 1 Drive-in(s) |
| Power:          | 400 amps                 |
| A/C:            | Offices Only             |
| Parking:        | 2:1000                   |

**Pricing and Timing:** Occupancy: 4/1/2025 Lease Price: \$17.50/sq. ft. Gross

Freshly renovated 12,200 sf warehouse • Excellent location, with strong labor supply • Close proximity to all major highways • Excellent for E commerce distribution