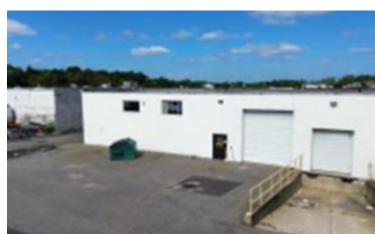

### **Specifications:**

| Building Size:  | 32,380 sq. ft. 🛛 🔨       |
|-----------------|--------------------------|
| Lot Size:       | 2.00 Acres               |
| Office Space:   | 1,100 sq. ft.  🔾         |
| Ceiling Height: | 16.0'                    |
| Loading:        | 1 Dock(s), 1 Drive-in(s) |
| Power:          | 400 amps                 |
| A/C:            | Offices Only             |
| Parking:        | 2:1000                   |

**Pricing and Timing:** Occupancy: 4/1/2025 Lease Price: \$17.50/sq. ft. Gross

Freshly renovated 12,200 sf warehouse • Excellent location, with strong labor supply • Close proximity to all major highways • Excellent for E commerce distribution