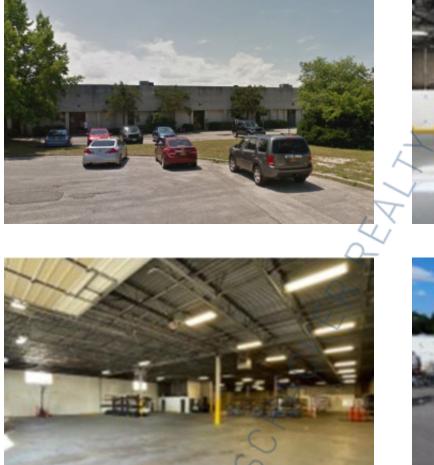

### **Specifications:**

| Building Size:  | 32,380 sq. ft. 🛛 🔨       |
|-----------------|--------------------------|
| Lot Size:       | 2.00 Acres               |
| Office Space:   | 1,100 sq. ft.  🔾         |
| Ceiling Height: | 16.0'                    |
| Loading:        | 1 Dock(s), 1 Drive-in(s) |
| Power:          | 400 amps                 |
| A/C:            | Offices Only             |
| Parking:        | 2:1000                   |

**Pricing and Timing:** Occupancy: 4/1/2025 Lease Price: \$17.50/sq. ft. Gross

Freshly renovated 12,200 sf warehouse • Excellent location, with strong labor supply • Close proximity to all major highways • Excellent for E commerce distribution