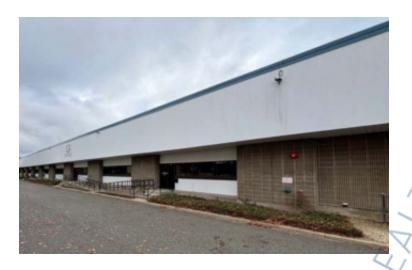

## 32,500 sq. ft. of Industrial Space For Lease

80 13th Ave, Ronkonkoma

## **Specifications:**

Building Size: 87,402 sq. ft. Lot Size: 6.22 Acres

Loading: 4 Dock(s), 2 Drive-in(s)

Power: 200-400 amps

**Parking:** 4:1000