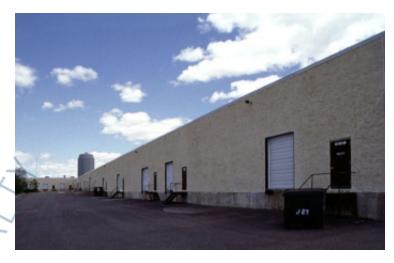

## **Specifications:**

Building Size: 87,402 sq. ft. Lot Size: 6.22 Acres

Loading: 4 Dock(s), 2 Drive-in(s)

Power: 200-400 amps

**Parking:** 4:1000