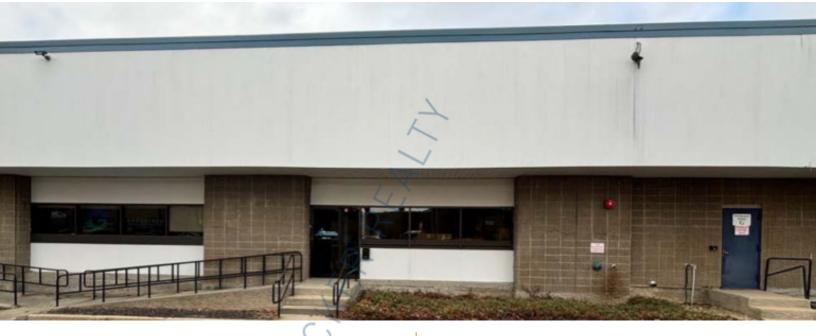

## 32,500 sq. ft. of Industrial Space For Lease

80 13th Ave, Ronkonkoma

## **Pricing and Timing:**

Occupancy: Sept 2025 Lease Price: \$17.00/sq. ft.

**Modified gross** 

Suite 1 • Ideal for a variety of distribution and manufacturing uses • Very clean industrial unit • Close proximity to LIE (495), Long Island MacArthur Airport, and new Ronkonkoma "Station Yards" hub