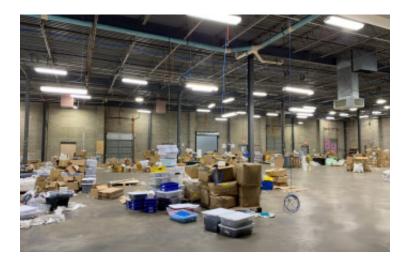

## **Pricing and Timing:**

Occupancy: Sept 2025 Lease Price: \$17.00/sq. ft.

**Modified gross** 

Suite 1 • Ideal for a variety of distribution and manufacturing uses • Very clean industrial unit • Close proximity to LIE (495), Long Island MacArthur Airport, and new Ronkonkoma "Station Yards" hub