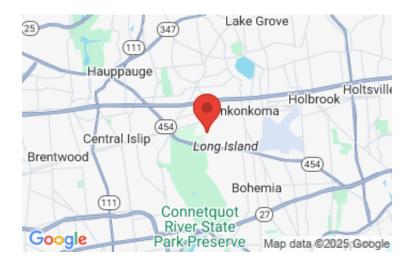

## 32,500 sq. ft. of Industrial Space For Lease

80 13th Ave, Ronkonkoma



## **Specifications:**

Building Size: 87,402 sq. ft. Lot Size: 6.22 Acres

Loading: 4 Dock(s), 2 Drive-in(s)

Power: 200-400 amps

**Parking:** 4:1000

## **Pricing and Timing:**

Occupancy: Sept 2025 Lease Price: \$17.00/sq. ft.

**Modified gross** 

Suite 1 • Ideal for a variety of distribution and manufacturing uses • Very clean industrial unit • Close proximity to LIE (495), Long Island MacArthur Airport, and new Ronkonkoma "Station Yards" hub

For more information please contact: Schacker Realty 631-293-3700 info@schackerrealty.com













## For more information please contact: Schacker Realty 631-293-3700 info@schackerrealty.com

All information is subject to errors, omissions, modification, and withdrawal.

Measurements may be estimates and information shown should not be relied upon without independent verification.

This advertisement does not suggest that the broker has a listing or has done a transaction in this property or properties.



For more information please contact: Schacker Realty 631-293-3700 info@schackerrealty.com

All information is subject to errors, omissions, modification, and withdrawal.

Measurements may be estimates and information shown should not be relied upon without independent verification.

This advertisement does not suggest that the broker has a listing or has done a transaction in this