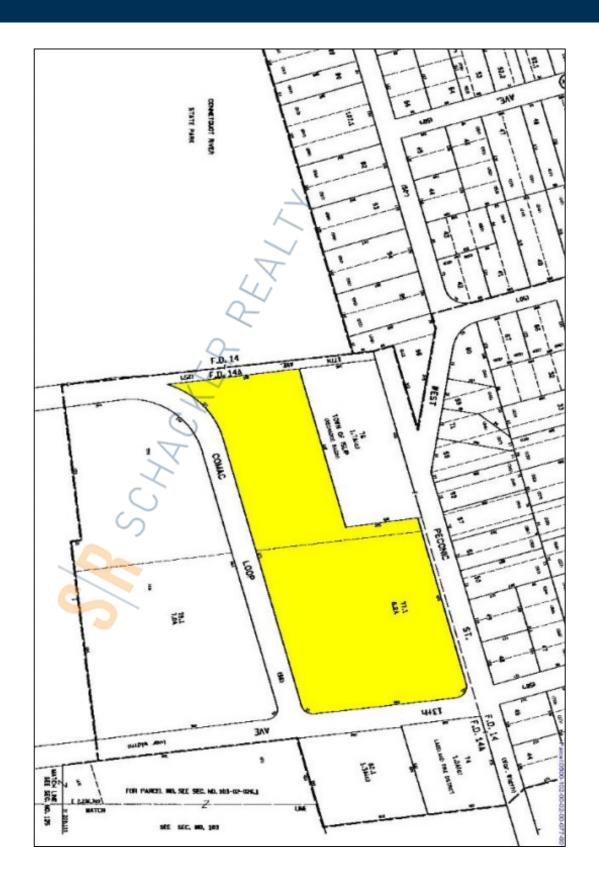

## 32,500 sq. ft. of Industrial Space For Lease

80 13th Ave, Ronkonkoma

## **Specifications:**

Building Size: 87,402 sq. ft. Lot Size: 6.22 Acres

Loading: 4 Dock(s), 2 Drive-in(s)

Power: 200-400 amps

**Parking:** 4:1000