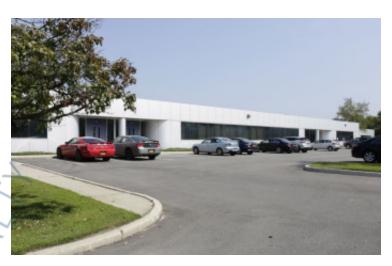

## 9,785 sq. ft. of Flex/Industrial Space For Lease

101-125 Comac St, Ronkonkoma

## **Specifications:**

Building Size: 102,295 sq. ft. Lot Size: 8.42 Acres

Ceiling Height: 9.6'

Loading: 1 Drive-in(s)
Power: 200-600 amps

**Parking:** 4:1000

## **Pricing and Timing:**

Occupancy: Immediately Lease Price: \$18.50/sq. ft.

**Modified gross** 

Suite 2 • Part of the 661,000 sf Equi-Park complex comprised of eight prestigious buildings that offer a combination of office, R&D and industrial space