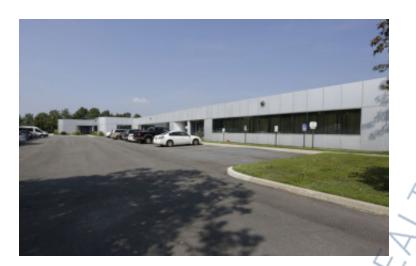

## 9,785 sq. ft. of Flex/Industrial Space For Lease

101-125 Comac St, Ronkonkoma

## **Specifications:**

Building Size: 102,295 sq. ft. Lot Size: 8.42 Acres

Ceiling Height: 9.6'

Loading: 1 Drive-in(s)
Power: 200-600 amps

**Parking:** 4:1000

## **Pricing and Timing:**

Occupancy: Immediately Lease Price: \$18.50/sq. ft.

**Modified gross** 

Suite 2 • Part of the 661,000 sf Equi-Park complex comprised of eight prestigious buildings that offer a combination of office, R&D and industrial space