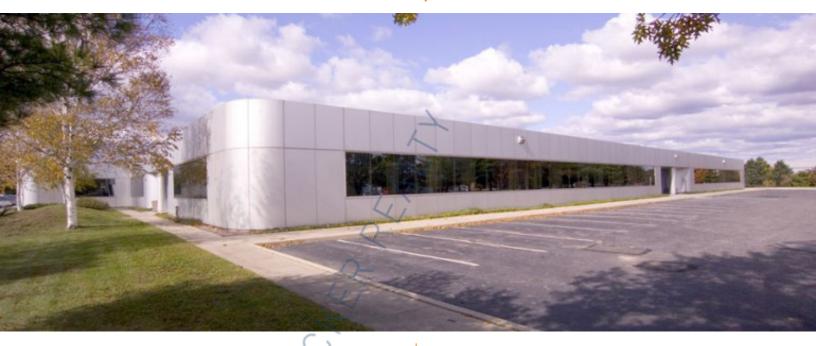

## 9,785 sq. ft. of Flex/Industrial Space For Lease

101-125 Comac St, Ronkonkoma

## **Specifications:**

Building Size: 102,295 sq. ft. Lot Size: 8.42 Acres

Ceiling Height: 9.6'

Loading: 1 Drive-in(s)
Power: 200-600 amps

**Parking:** 4:1000

## **Pricing and Timing:**

Occupancy: Immediately Lease Price: \$18.50/sq. ft.

**Modified gross** 

Suite 2 • Part of the 661,000 sf Equi-Park complex comprised of eight prestigious buildings that offer a combination of office, R&D and industrial space