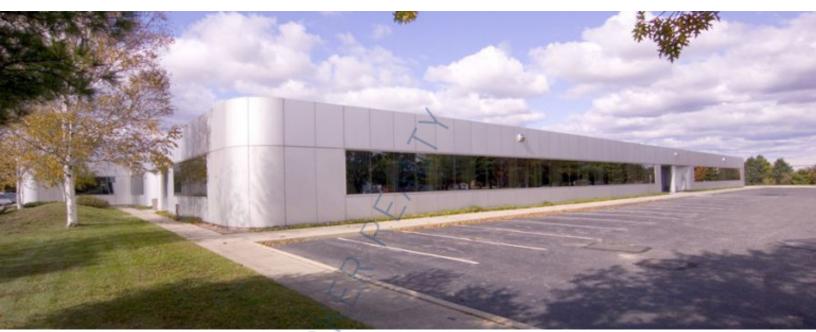

# 22,700 sq. ft. of Flex/Industrial Space For Lease 101-125 Comac St, Ronkonkoma

## **Specifications:**

| Building Size:         | 102,295 sq. ft. |
|------------------------|-----------------|
| Lot Size:              | 8.42 Acres      |
| <b>Ceiling Height:</b> | 9.6'            |
| Loading:               | 2 Drive-in(s)   |
| Power:                 | 200-600 amps    |
| Parking:               | 4.:1000         |
|                        |                 |

## **Pricing and Timing:**

Occupancy: Lease Price: Immediately \$18.50/sq. ft. Modified gross

Suite 3-4 • Part of the 661,000 sf Equi-Park complex comprised of eight prestigious buildings that offer a combination of office, R&D and industrial space • Near the Long Island Expressway and MacArthur airport