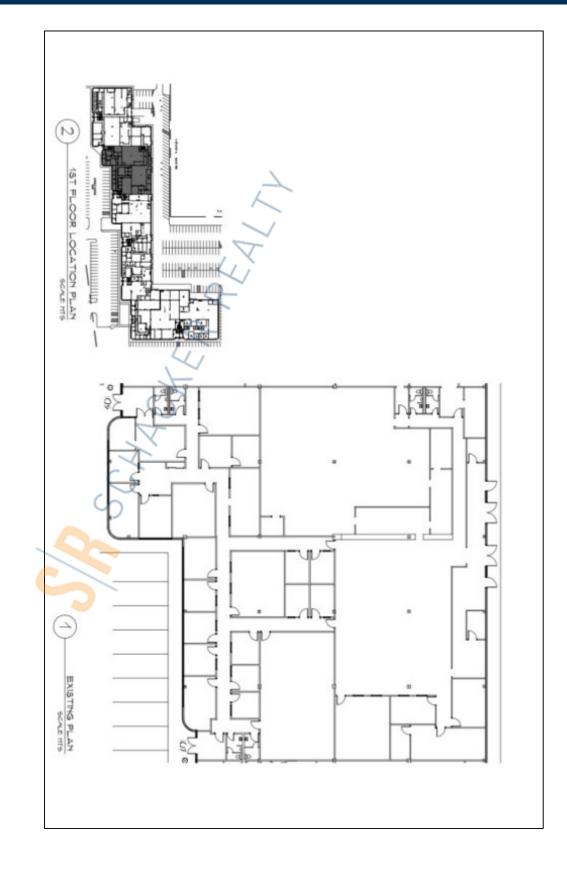

## **Specifications:**

| Building Size:         | 102,295 sq. ft. |
|------------------------|-----------------|
| Lot Size:              | 8.42 Acres      |
| <b>Ceiling Height:</b> | 9.6'            |
| Loading:               | 2 Drive-in(s)   |
| Power:                 | 200-600 amps    |
| Parking:               | 4.:1000         |
|                        |                 |

## **Pricing and Timing:**

Occupancy: Lease Price: Immediately \$18.50/sq. ft. Modified gross

Suite 3-4 • Part of the 661,000 sf Equi-Park complex comprised of eight prestigious buildings that offer a combination of office, R&D and industrial space • Near the Long Island Expressway and MacArthur airport