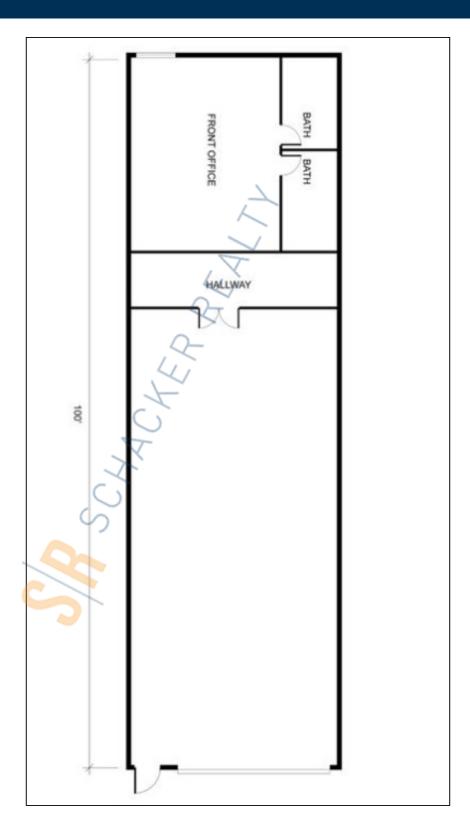

## **Pricing and Timing:**

Occupancy: Immediately

Lease Price: \$17.75/sq. ft. Gross

Suite 28 • 2,500 sf temperature controlled warehouse space • Includes 10'x10' drive-in and a private bathroom • More spaces coming up soon • Spaces can be combined and more space can be made available if needed