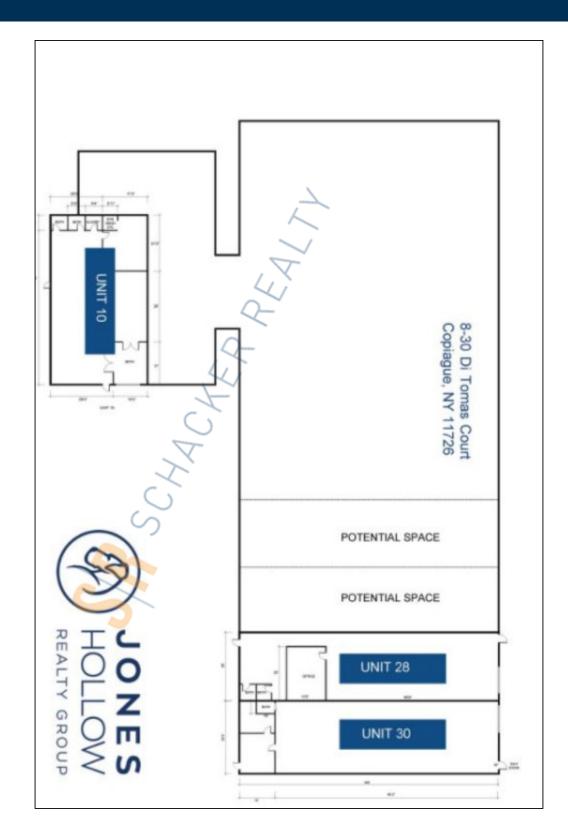

## 2,500 sq. ft. of Industrial Space For Lease

8-30 Di Tomas Ct, Copiague

## **Specifications:**

Building Size: 34,000 sq. ft. Lot Size: 1.90 Acres

Office Space: small Ceiling Height: 13.0'

Loading: 1 Drive-in(s)

## **Pricing and Timing:**

Occupancy: Immediately

Lease Price: \$17.75/sq. ft. Gross

Suite 28 • 2,500 sf temperature controlled warehouse space • Includes 10'x10' drive-in and a private bathroom • More spaces coming up soon • Spaces can be combined and more space can be made available if needed