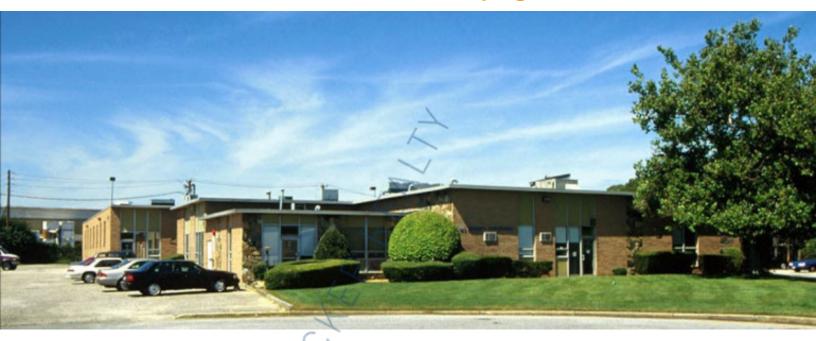

## 2,500 sq. ft. of Industrial Space For Lease

8-30 Di Tomas Ct, Copiague

## **Specifications:**

Building Size: 34,000 sq. ft. Lot Size: 1.90 Acres

Office Space: small Ceiling Height: 13.0'

Loading: 1 Drive-in(s)

## **Pricing and Timing:**

Occupancy: Immediately

Lease Price: \$17.75/sq. ft. Gross

Suite 28 • 2,500 sf temperature controlled warehouse space • Includes 10'x10' drive-in and a private bathroom • More spaces coming up soon • Spaces can be combined and more space can be made available if needed