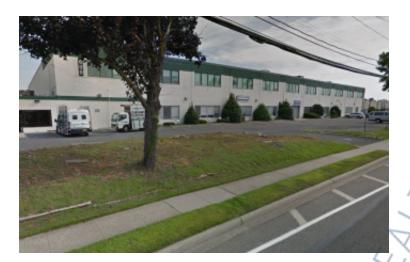

## 58,000 sq. ft. of Industrial/Office/R&D Space For Lease

600 W John St, Hicksville

**Specifications:** 

Building Size: 216,945 sq. ft. Lot Size: 8.60 Acres

Office Space: 10%

Ceiling Height 1: 14.0' @ 31,000 sq. ft.
Ceiling Height 2: 13.0' @ 57,776 sq. ft.
Loading: 2 Dock(s), 2 Drive-in(s)

Power: Heavy amps
Parking: 200+
Sewers: Yes

**Pricing and Timing:** 

Occupancy: Spring 2024

Lease Price: \$18.00/sq. ft. Modified

gross

Suite 200 • 31,000/sf 1st floor warehouse space • 57,776/sf elevator served 2nd floor flex/office space above 1st floor space with abundant natural light. • Ample parking • Excellent parking • +\_1.3 miles to Hicksville train station less than 5 minute drive to Long Island Expwy.