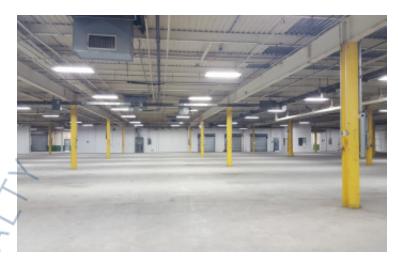

## 58,000 sq. ft. of Industrial/Office/R&D Space For Lease

600 W John St, Hicksville

**Specifications:** 

Building Size: 216,945 sq. ft. Lot Size: 8.60 Acres

Office Space: 10%

Ceiling Height 1: 14.0' @ 31,000 sq. ft.
Ceiling Height 2: 13.0' @ 57,776 sq. ft.
Loading: 2 Dock(s), 2 Drive-in(s)

Power: Heavy amps
Parking: 200+
Sewers: Yes

**Pricing and Timing:** 

Occupancy: Spring 2024

Lease Price: \$18.00/sq. ft. Modified

gross

Suite 200 • 31,000/sf 1st floor warehouse space • 57,776/sf elevator served 2nd floor flex/office space above 1st floor space with abundant natural light. • Ample parking • Excellent parking • +\_1.3 miles to Hicksville train station less than 5 minute drive to Long Island Expwy.