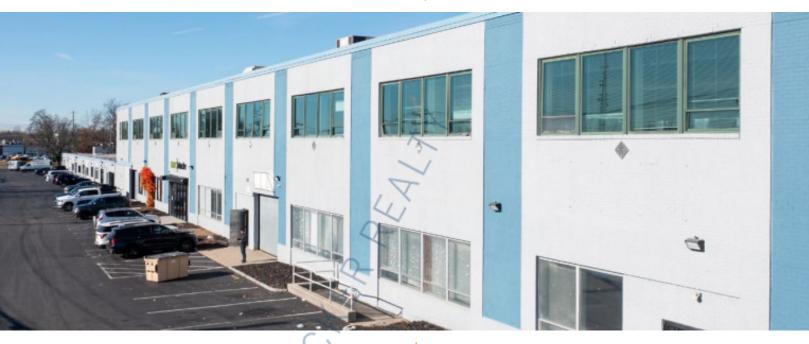

## 58,000 sq. ft. of Industrial/Office/R&D Space For Lease

600 W John St, Hicksville

**Specifications:** 

Building Size: 216,945 sq. ft. Lot Size: 8.60 Acres

Office Space: 10%

Ceiling Height 1: 14.0' @ 31,000 sq. ft.
Ceiling Height 2: 13.0' @ 57,776 sq. ft.
Loading: 2 Dock(s), 2 Drive-in(s)

Power: Heavy amps
Parking: 200+
Sewers: Yes

**Pricing and Timing:** 

Occupancy: Spring 2024

Lease Price: \$18.00/sq. ft. Modified

gross

Suite 200 • 31,000/sf 1st floor warehouse space • 57,776/sf elevator served 2nd floor flex/office space above 1st floor space with abundant natural light. • Ample parking • Excellent parking • +\_1.3 miles to Hicksville train station less than 5 minute drive to Long Island Expwy.