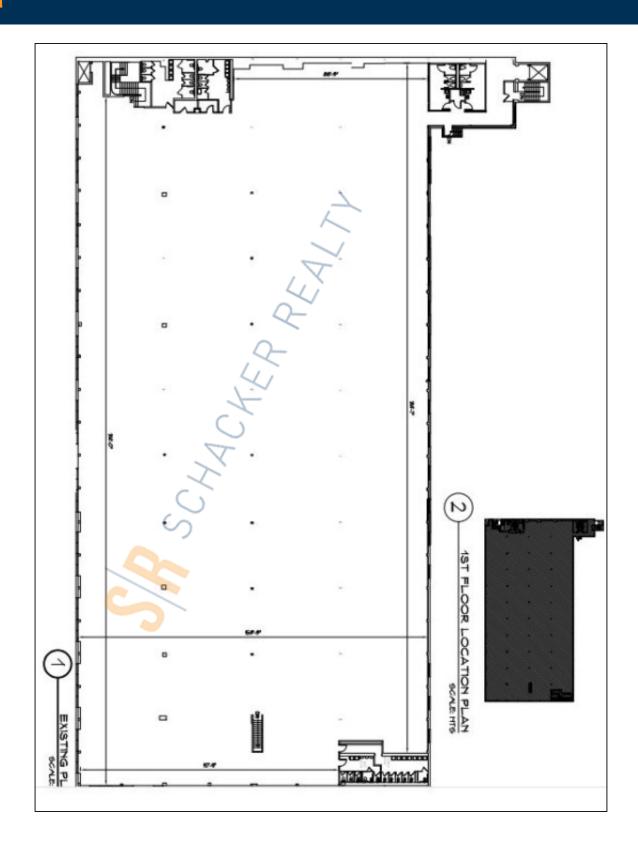

## 58,000 sq. ft. of Industrial/Office/R&D Space For Lease

600 W John St, Hicksville

**Specifications:** 

Building Size: 216,945 sq. ft. Lot Size: 8.60 Acres

Office Space: 10%

Ceiling Height 1: 14.0' @ 31,000 sq. ft.
Ceiling Height 2: 13.0' @ 57,776 sq. ft.
Loading: 2 Dock(s), 2 Drive-in(s)

Power: Heavy amps
Parking: 200+
Sewers: Yes

**Pricing and Timing:** 

Occupancy: Spring 2024

Lease Price: \$18.00/sq. ft. Modified

gross

Suite 200 • 31,000/sf 1st floor warehouse space • 57,776/sf elevator served 2nd floor flex/office space above 1st floor space with abundant natural light. • Ample parking • Excellent parking • +\_1.3 miles to Hicksville train station less than 5 minute drive to Long Island Expwy.