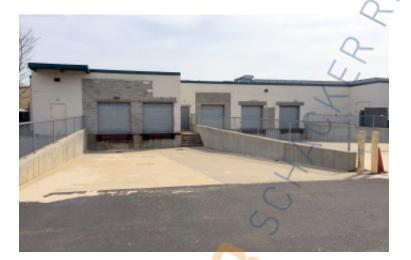

## 58,000 sq. ft. of Industrial/Office/R&D Space For Lease

600 W John St, Hicksville

**Specifications:** 

Building Size: 216,945 sq. ft. Lot Size: 8.60 Acres

Office Space: 10%

Ceiling Height 1: 14.0' @ 31,000 sq. ft.
Ceiling Height 2: 13.0' @ 57,776 sq. ft.
Loading: 2 Dock(s), 2 Drive-in(s)

Power: Heavy amps
Parking: 200+
Sewers: Yes

**Pricing and Timing:** 

Occupancy: Spring 2024

Lease Price: \$18.00/sq. ft. Modified

gross

Suite 200 • 31,000/sf 1st floor warehouse space • 57,776/sf elevator served 2nd floor flex/office space above 1st floor space with abundant natural light. • Ample parking • Excellent parking • +\_1.3 miles to Hicksville train station less than 5 minute drive to Long Island Expwy.