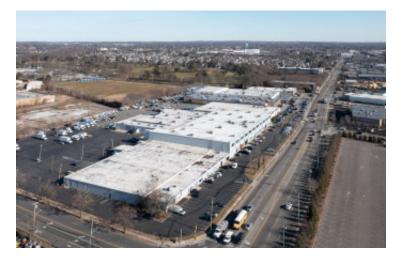

## 58,000 sq. ft. of Industrial/Office/R&D Space For Lease

600 W John St, Hicksville

**Specifications:** 

Building Size: 216,945 sq. ft. Lot Size: 8.60 Acres

Office Space: 10%

Ceiling Height 1: 14.0' @ 31,000 sq. ft.
Ceiling Height 2: 13.0' @ 57,776 sq. ft.
Loading: 2 Dock(s), 2 Drive-in(s)

Power: Heavy amps
Parking: 200+
Sewers: Yes

**Pricing and Timing:** 

Occupancy: Spring 2024

Lease Price: \$18.00/sq. ft. Modified

gross

Suite 200 • 31,000/sf 1st floor warehouse space • 57,776/sf elevator served 2nd floor flex/office space above 1st floor space with abundant natural light. • Ample parking • Excellent parking • +\_1.3 miles to Hicksville train station less than 5 minute drive to Long Island Expwy.