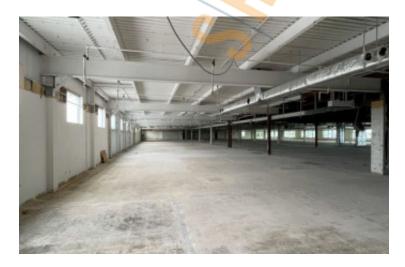

Power: Heavy amps
Parking: 200+
Sewers: Yes

**Pricing and Timing:** 

Occupancy: Spring 2024

Lease Price: \$18.00/sq. ft. Modified

gross

Suite 200 • 31,000/sf 1st floor warehouse space • 57,776/sf elevator served 2nd floor flex/office space above 1st floor space with abundant natural light. • Ample parking • Excellent parking • +\_1.3 miles to Hicksville train station less than 5 minute drive to Long Island Expwy.