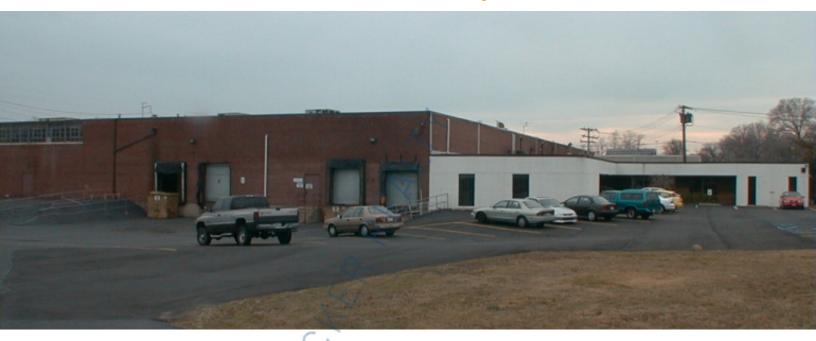

## 8,500 sq. ft. of Industrial Space For Lease

225 Underhill Blvd, Syosset

#### **Specifications:**

Building Size: 97,000 sq. ft.
Lot Size: 4.00 Acres
Ceiling Height: 22.0'
Loading: 2 Dock(s)
Parking: 1:1000
Sewers: Yes

### **Pricing and Timing:**

Occupancy: 3/1/2025 Lease Price: \$19.00/sq. ft.

**Modified gross** 

8,500 sq ft of cage style warehouse space available • Access to 2 exclusive loading docks • 5 minute drive to Long Island Expressway exit 40 • 1/2 mile to LIRR Syosset train station