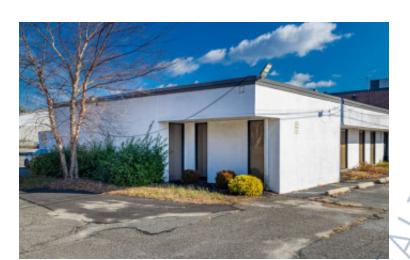

## 8,500 sq. ft. of Industrial Space For Lease

225 Underhill Blvd, Syosset

#### **Specifications:**

Building Size: 97,000 sq. ft.
Lot Size: 4.00 Acres
Ceiling Height: 22.0'
Loading: 2 Dock(s)
Parking: 1:1000
Sewers: Yes

### **Pricing and Timing:**

Occupancy: 3/1/2025 Lease Price: \$19.00/sq. ft.

**Modified gross** 

8,500 sq ft of cage style warehouse space available • Access to 2 exclusive loading docks • 5 minute drive to Long Island Expressway exit 40 • 1/2 mile to LIRR Syosset train station