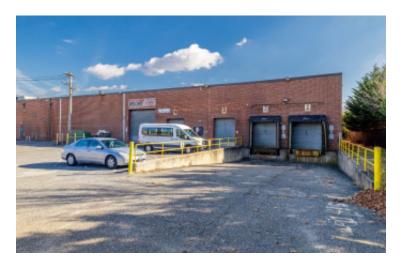

## 8,500 sq. ft. of Industrial Space For Lease

225 Underhill Blvd, Syosset

#### **Specifications:**

Building Size: 97,000 sq. ft.
Lot Size: 4.00 Acres
Ceiling Height: 22.0'
Loading: 2 Dock(s)
Parking: 1:1000
Sewers: Yes

### **Pricing and Timing:**

Occupancy: 3/1/2025 Lease Price: \$19.00/sq. ft.

**Modified gross** 

8,500 sq ft of cage style warehouse space available • Access to 2 exclusive loading docks • 5 minute drive to Long Island Expressway exit 40 • 1/2 mile to LIRR Syosset train station