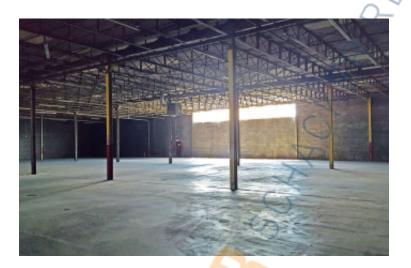

#### **Specifications:**

Building Size: 97,000 sq. ft.
Lot Size: 4.00 Acres
Ceiling Height: 22.0'
Loading: 2 Dock(s)
Parking: 1:1000
Sewers: Yes

### **Pricing and Timing:**

Occupancy: 3/1/2025 Lease Price: \$19.00/sq. ft.

**Modified gross** 

8,500 sq ft of cage style warehouse space available • Access to 2 exclusive loading docks • 5 minute drive to Long Island Expressway exit 40 • 1/2 mile to LIRR Syosset train station