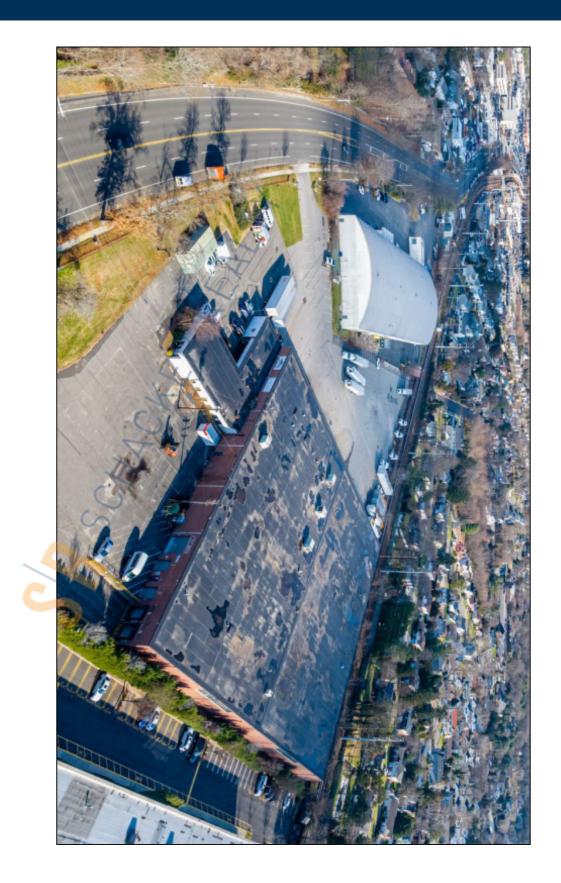

## 8,500 sq. ft. of Industrial Space For Lease

225 Underhill Blvd, Syosset

#### **Specifications:**

Building Size: 97,000 sq. ft.
Lot Size: 4.00 Acres
Ceiling Height: 22.0'
Loading: 2 Dock(s)
Parking: 1:1000
Sewers: Yes