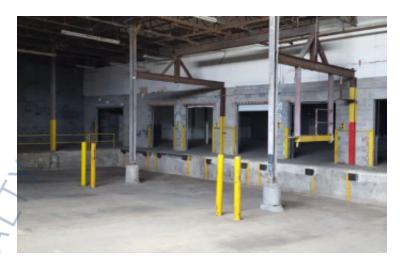

#### **Specifications:**

Building Size: 97,000 sq. ft.
Lot Size: 4.00 Acres
Ceiling Height: 22.0'
Loading: 2 Dock(s)
Parking: 1:1000
Sewers: Yes

### **Pricing and Timing:**

Occupancy: 3/1/2025 Lease Price: \$19.00/sq. ft.

**Modified gross** 

8,500 sq ft of cage style warehouse space available • Access to 2 exclusive loading docks • 5 minute drive to Long Island Expressway exit 40 • 1/2 mile to LIRR Syosset train station