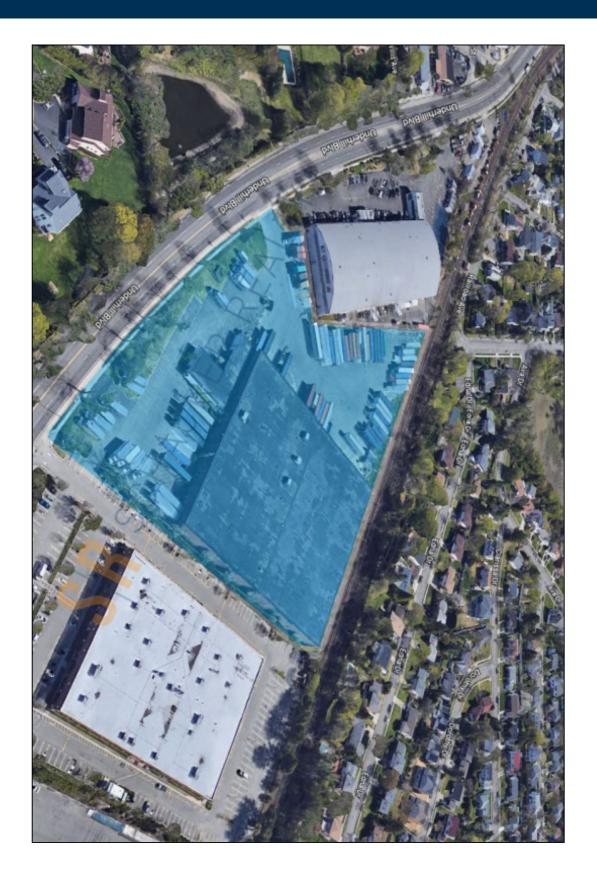

## 8,500 sq. ft. of Industrial Space For Lease

225 Underhill Blvd, Syosset

#### **Specifications:**

Building Size: 97,000 sq. ft.
Lot Size: 4.00 Acres
Ceiling Height: 22.0'
Loading: 2 Dock(s)
Parking: 1:1000
Sewers: Yes

### **Pricing and Timing:**

Occupancy: 3/1/2025 Lease Price: \$19.00/sq. ft.

**Modified gross** 

8,500 sq ft of cage style warehouse space available • Access to 2 exclusive loading docks • 5 minute drive to Long Island Expressway exit 40 • 1/2 mile to LIRR Syosset train station