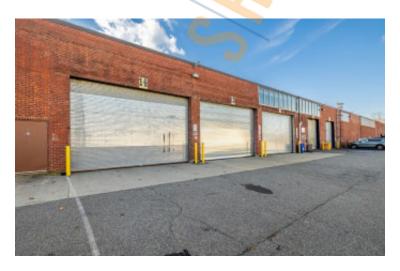

## 8,500 sq. ft. of Industrial Space For Lease

225 Underhill Blvd, Syosset

#### **Specifications:**

Building Size: 97,000 sq. ft.
Lot Size: 4.00 Acres
Ceiling Height: 22.0'
Loading: 2 Dock(s)
Parking: 1:1000
Sewers: Yes

### **Pricing and Timing:**

Occupancy: 3/1/2025 Lease Price: \$19.00/sq. ft.

**Modified gross** 

8,500 sq ft of cage style warehouse space available • Access to 2 exclusive loading docks • 5 minute drive to Long Island Expressway exit 40 • 1/2 mile to LIRR Syosset train station