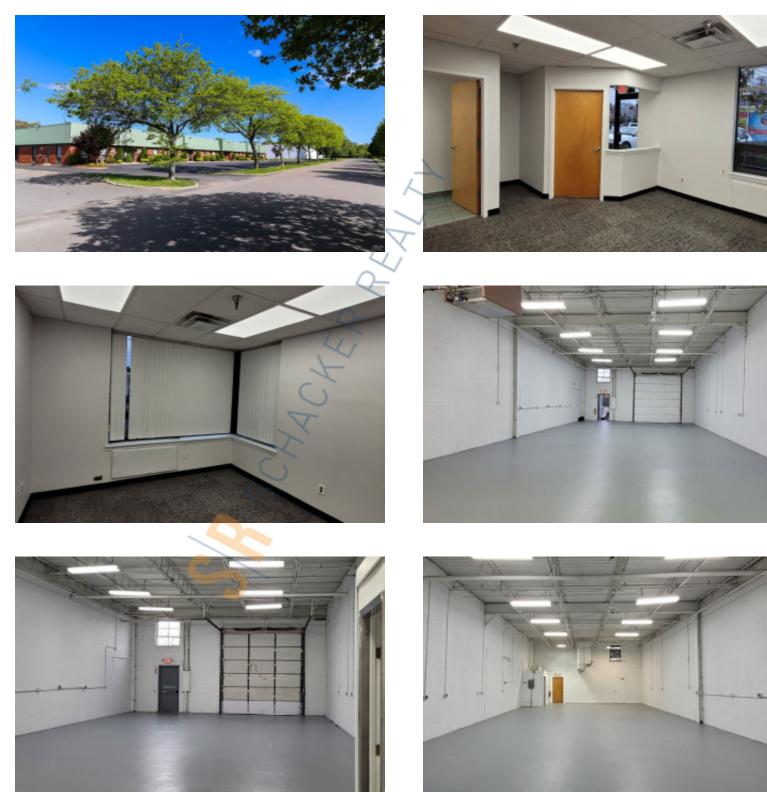

## **Pricing and Timing:**

Occupancy: 2/15/25 Lease Price: \$18.00/sq. ft. Ind Gross

Suite 78 • Recently renovated 2,263 sf • Includes (2) private bathrooms, vestibule, and (2) windowed offices • Located .4 miles south of the LIE S Service Rd (Exit 57) and .5 miles to Vets Hwy