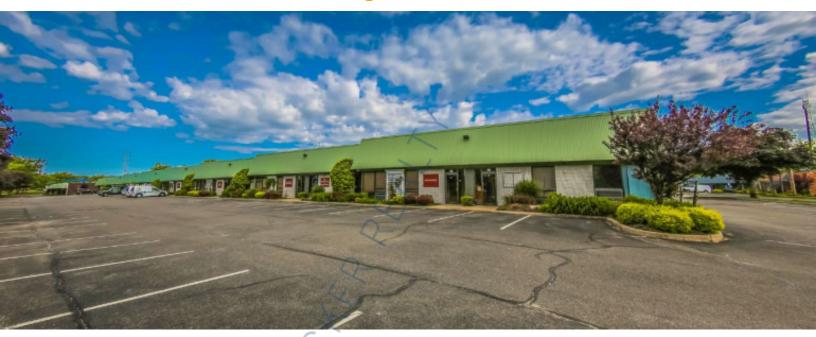

2,263 sq. ft. of Industrial Space For Lease 78 Bridge Rd, Islandia

## **Pricing and Timing:**

Occupancy: 2/15/25 Lease Price: \$18.00/sq. ft. Ind Gross

Suite 78 • Recently renovated 2,263 sf • Includes (2) private bathrooms, vestibule, and (2) windowed offices • Located .4 miles south of the LIE S Service Rd (Exit 57) and .5 miles to Vets Hwy