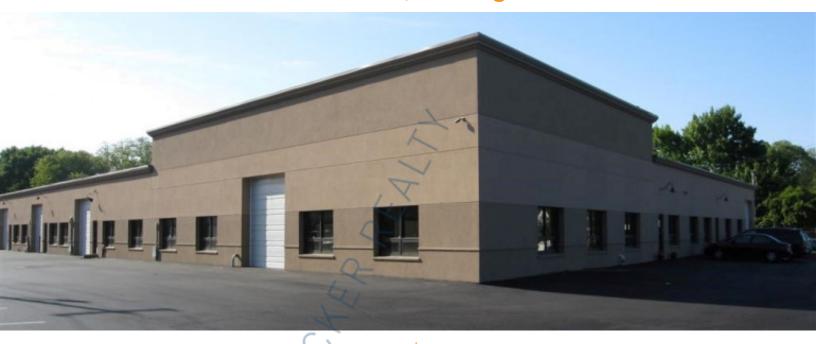

## **Land-Outside Storage For Lease**

41 Heisser Ln, Farmingdale

## **Pricing and Timing:**

**Occupancy: 3/31/25** 

Lease Price: \$25.00/sq. ft. Gross

Suite 20A • 40' container in the yard with 24/7 access for storage of non-combustibles only.

For more information please contact: Schacker Realty 631-293-3700 info@schackerrealty.com