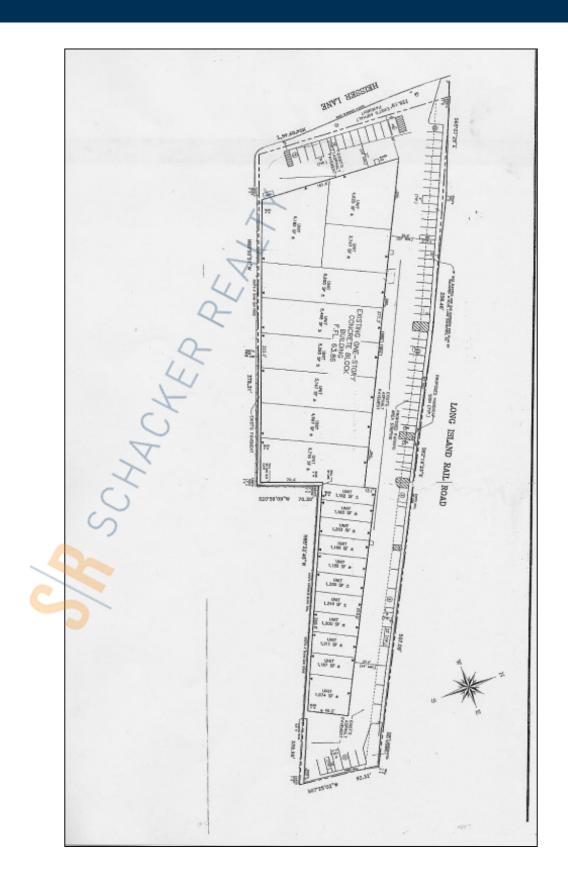

## **Land-Outside Storage For Lease**

41 Heisser Ln, Farmingdale

## **Specifications:**

Lot Size:

**0.01 Acres** 