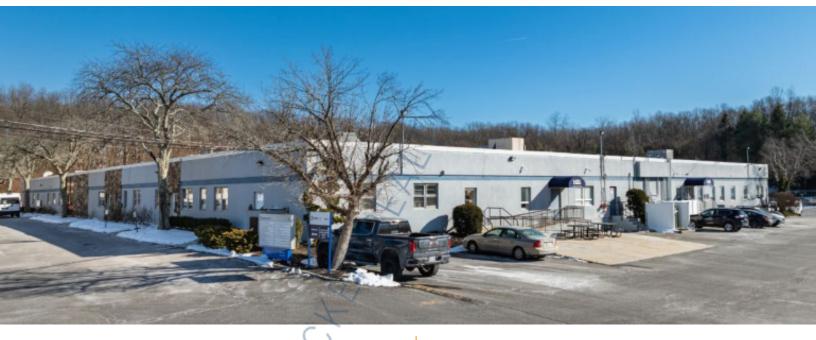

## 22,100 sq. ft. of Industrial/Office Space For Lease

1 Fairchild Ct, Plainview

## **Specifications:**

Building Size: 58,000 sq. ft. Lot Size: 5.75 Acres
Office Space: 12,000 sq. ft.

Ceiling Height: 16.0'

Loading: 2 Dock(s)
Power: 200 amps
Parking: 2:1000
Sewers: Yes

## **Pricing and Timing:**

Occupancy: Apr 2025 Lease Price: \$22.00/sq. ft.

**Modified gross** 

Suite 200B • Built to support diverse operational needs.

For more information please contact: Schacker Realty 631-293-3700 info@schackerrealty.com