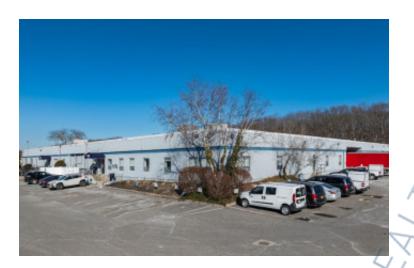

## 22,100 sq. ft. of Industrial/Office Space For Lease

1 Fairchild Ct, Plainview

## **Specifications:**

Building Size: 58,000 sq. ft. Lot Size: 5.75 Acres
Office Space: 12,000 sq. ft.

Ceiling Height: 16.0'

Loading: 2 Dock(s)
Power: 200 amps
Parking: 2:1000
Sewers: Yes