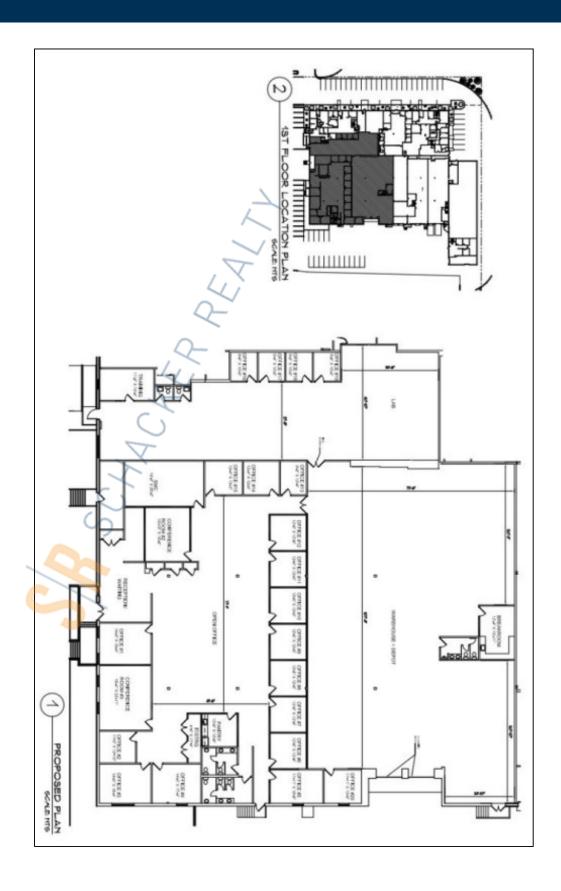

## **Specifications:**

Building Size: 58,000 sq. ft. Lot Size: 5.75 Acres
Office Space: 12,000 sq. ft.

Ceiling Height: 16.0'

Loading: 2 Dock(s)
Power: 200 amps
Parking: 2:1000
Sewers: Yes

## **Pricing and Timing:**

Occupancy: Apr 2025 Lease Price: \$22.00/sq. ft.

**Modified gross** 

Suite 200B • Built to support diverse operational needs.

For more information please contact: Schacker Realty 631-293-3700 info@schackerrealty.com