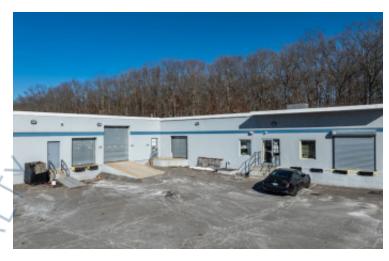

## 22,100 sq. ft. of Industrial/Office Space For Lease

1 Fairchild Ct, Plainview

## **Specifications:**

Building Size: 58,000 sq. ft. Lot Size: 5.75 Acres
Office Space: 12,000 sq. ft.

Ceiling Height: 16.0'

Loading: 2 Dock(s)
Power: 200 amps
Parking: 2:1000
Sewers: Yes